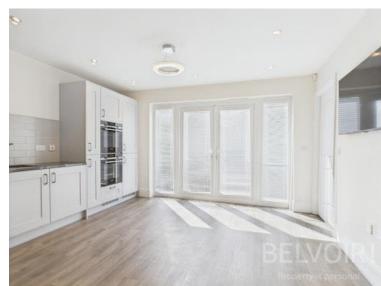

Downstairs, the heart of the home is a contemporary kitchen/diner, perfect for both family meals and entertaining. The separate living room features an integrated surround sound system, creating a fantastic space to relax or enjoy movie nights. A converted garage provides a versatile additional room — ideal as a dining area, study, playroom, or whatever suits your lifestyle. You'll also find a separate utility room and a convenient WC on the ground floor.