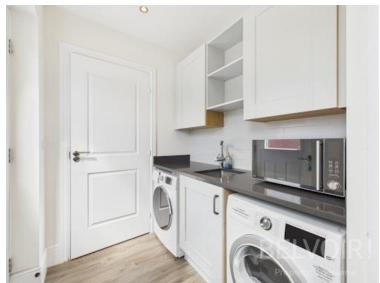

Downstairs, the heart of the home is a contemporary kitchen/diner, perfect for both family meals and entertaining. The separate living room features an integrated surround sound system, creating a fantastic space to relax or enjoy movie nights. A converted garage provides a versatile additional room — ideal as a dining area, study, playroom, or whatever suits your lifestyle. You'll also find a separate utility room and a convenient WC on the ground floor.