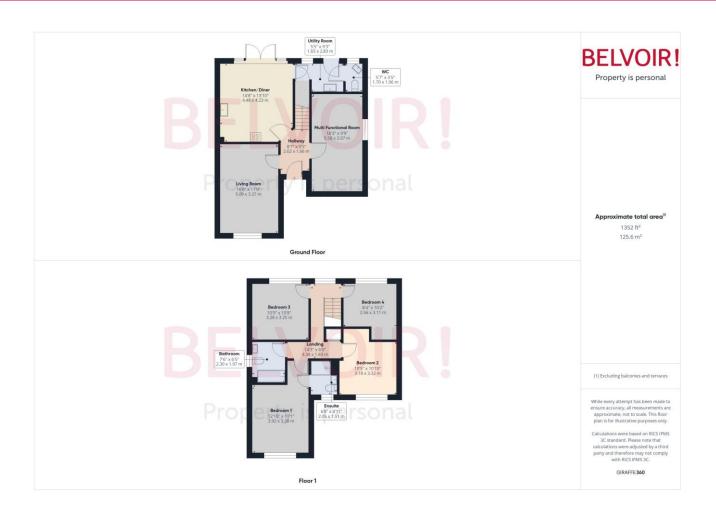

### **Floorplan**

| <b>Hallway</b><br>2.62m x 1.66m (8'7" x 5'5") | <b>Living Room</b> 5.09m x 3.37m (16'8" x 11'1") |
|-----------------------------------------------|--------------------------------------------------|
| Milti Functional Room                         | Kitchen/Diner                                    |
| 5.58m x 2.97m (18'4" x 9'8")                  | 4.48m x 4.23m (14'8" x 13'11")                   |
| Utility Room                                  | WC                                               |
| 2.83m x 1.65m (9'4" x 5'5")                   | 1.7m x 1.06m (5'7" x 3'6")                       |
| Landing                                       | Bedroom 1                                        |
| 4.34m x 1.83m (14'2" x 6'0")                  | 3.92m x 3.38m (12'11" x 11'1")                   |
| Ensuite                                       | Bedroom 2                                        |
| 2.05m x 1.51m (6'8" x 5'0")                   | 3.32m x 3.18m (10'11" x 10'5")                   |

Bedroom 3 Bedroom 4

3.28m x 3.25m (10'10" x 10'8") 3.11m x 2.56m (10'2" x 8'5")