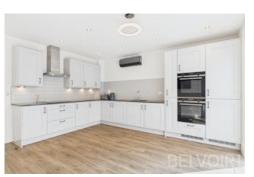

Downstairs, the heart of the home is a contemporary kitchen/diner, perfect for both family meals and entertaining. The separate living room features an integrated surround sound system, creating a fantastic space to relax or enjoy movie nights. A converted garage provides a versatile additional room — ideal as a dining area, study, playroom, or whatever suits your lifestyle. You'll also find a separate utility room and a convenient WC on the ground floor.