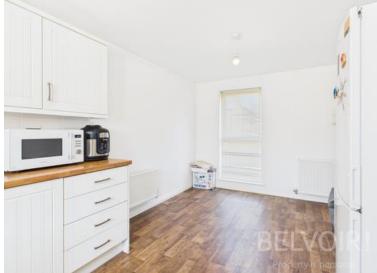

The modern kitchen diner is equally impressive, offering ample space for cooking, dining, and family gatherings. Upstairs, the master bedroom boasts its own ensuite bathroom, providing a peaceful retreat. There is a second double bedroom, a well-proportioned single bedroom, and a stylish family bathroom to complete the upper floor. Outside, the property benefits from a private front driveway, providing off-road parking, and a convenient side gate offering easy access to the rear garden.

#### Hallway

3.03m x 2.03m (9'11" x 6'8")

Living Room 5.03m x 2.98m (16'6'' x 9'10'')

Kitchen

5.01m x 2.98m (16'5" x 9'10")

**Downstairs WC** 1.84m x 0.97m (6'0" x 3'2")

Landing

2.01m x 1.04m (6'7" x 3'5")