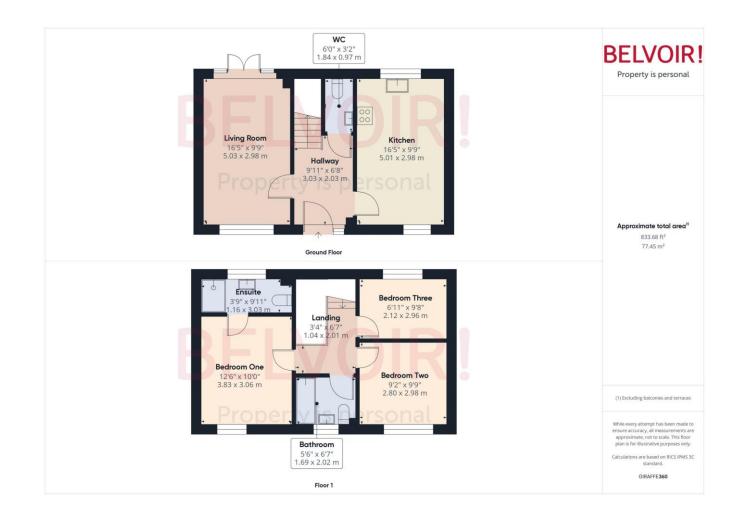

#### Floorplan

#### Hallway

3.03m x 2.03m (9'11" x 6'8")

Living Room 5.03m x 2.98m (16'6'' x 9'10'')

Kitchen

5.01m x 2.98m (16'5" x 9'10")

**Downstairs WC** 1.84m x 0.97m (6'0" x 3'2")

Landing

2.01m x 1.04m (6'7" x 3'5")

Bedroom One 3.83m x 3.06m (12'7" x 10'0")

Bedroom One Ensuite

3.03m x 1.16m (9'11" x 3'10")

Bedroom Two 2.98m x 2.8m (9'10" x 9'2")

**Bedroom Three** 

Bathroom

2.96m x 2.12m (9'8" x 7'0")

2.02m x 1.69m (6'7" x 5'6")