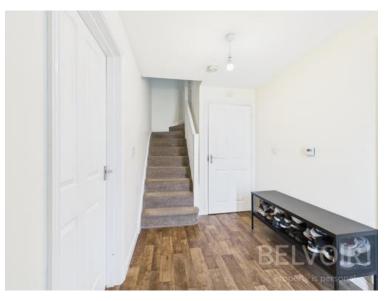

As you enter the property, you are greeted by a bright and spacious hallway that sets the tone for the rest of the home. The ground floor features a handy downstairs WC and a generous living room, complete with French doors that open out onto a large, private rear garden—ideal for entertaining or relaxing in the sunshine.

#### Hallway

3.03m x 2.03m (9'11" x 6'8")

Living Room 5.03m x 2.98m (16'6'' x 9'10'')

Kitchen

5.01m x 2.98m (16'5" x 9'10")

**Downstairs WC** 1.84m x 0.97m (6'0" x 3'2")

Landing

2.01m x 1.04m (6'7" x 3'5")