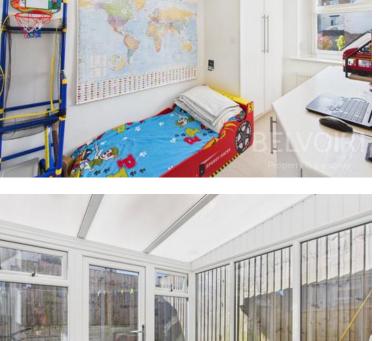

#### Description

This charming two-bedroom home is ideally situated in the heart of St Georges, offering a perfect blend of comfort and versatility.

Upon entering through the welcoming porch, you're greeted by a spacious and flexible reception room currently set up as a dining area. A second reception room provides a cosy space for relaxing and unwinding, currently arranged as a living room.

The modern kitchen is well-equipped and leads directly into a bright and airy sunroom, which opens out onto a private courtyard garden—ideal for entertaining or enjoying quiet moments outdoors.

Upstairs, the property boasts two well-proportioned bedrooms: one generous double and a comfortable single. A contemporary family bathroom completes the first floor.

#### Sunroom

2.33m x 2.3m (7'7" x 7'6")

Landing 1.74m x 1.65m (5'8" x 5'5")

**Bedroom One** 

3.02m x 2.75m (9'11" x 9'0")

Bedroom Two

3.13m x 1.72m (10'4" x 5'7")