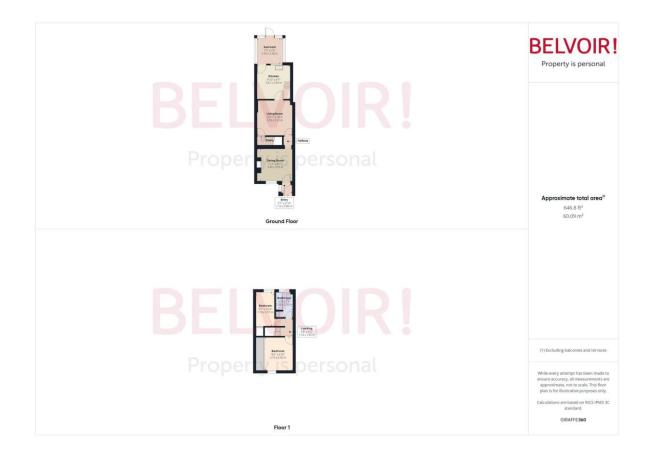

#### Floorplan

Map

#### Entry/Porch

1.12m x 0.86m (3'8" x 2'10")

Dining Room 3.42m x 3.03m (11'2" x 9'11")

Living Room

3.35m x 3.12m (11'0" x 10'2")

**Kitchen** 3.01m x 2.94m (9'11" x 9'7")

#### Sunroom

2.33m x 2.3m (7'7" x 7'6")

Landing 1.74m x 1.65m (5'8" x 5'5")

**Bedroom One** 

3.02m x 2.75m (9'11" x 9'0")

Bedroom Two

3.13m x 1.72m (10'4" x 5'7")

#### Bathroom

2.35m x 1.56m (7'8" x 5'1")