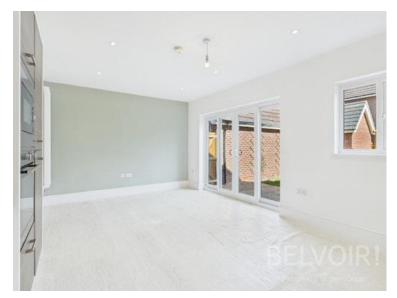

Step inside and discover a bright and spacious open-plan kitchen/dining area, perfect for entertaining and family gatherings. The contemporary kitchen is fully fitted with modern appliances and stylish finishes, with French doors leading out to the rear garden, allowing plenty of natural light to flow in.