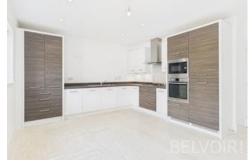

Step inside and discover a bright and spacious open-plan kitchen/dining area, perfect for entertaining and family gatherings. The contemporary kitchen is fully fitted with modern appliances and stylish finishes, with French doors leading out to the rear garden, allowing plenty of natural light to flow in.