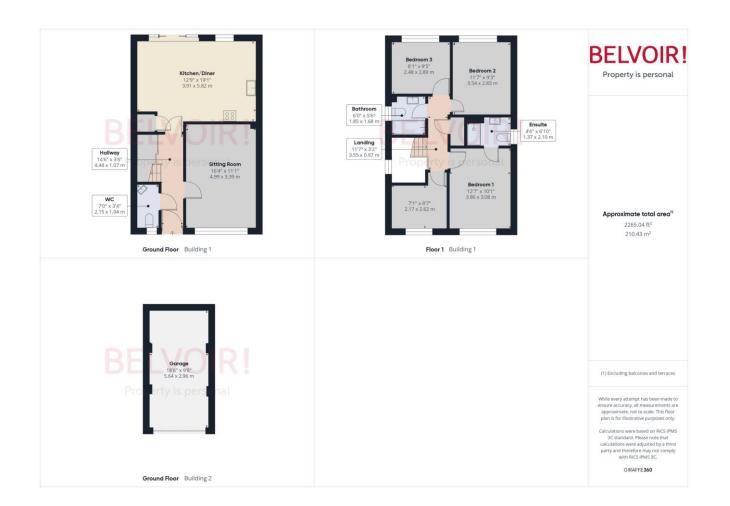

Outside, there is a private rear garden, perfect for summer evenings, along with a driveway and garage providing ample off-road parking.

Floorplan

Located just a short walk from Shifnal's charming high street, local schools, and excellent transport links, this property offers the ideal balance of countryside living with modern convenience.

#### Hallway

4.44m x 1.07m (14'7" x 3'6")

WC

2.15m x 1.04m (7'1" x 3'5")

Living Room

4.99m x 3.39m (16'5" x 11'1")

Kitchen/Dining Room 5.82m x 3.91m (19'1" x 12'10")

Landing

3.55m x 0.97m (11'7" x 3'2")

Bedroom 1 3.86m x 3.08m (12'8" x 10'1")

Ensuite

2.1m x 1.37m (6'11" x 4'6")

Bedroom 2 3.54m x 2.83m (11'7" x 9'4")

Bedroom 3

2.89m x 2.48m (9'6" x 8'1")

**Bedroom 4** 2.62m x 2.17m (8'7" x 7'1")

#### **Family Bathroom**

1.85m x 1.68m (6'1" x 5'6")

5.64m x 2.96m (18'6" x 9'8")

Garage