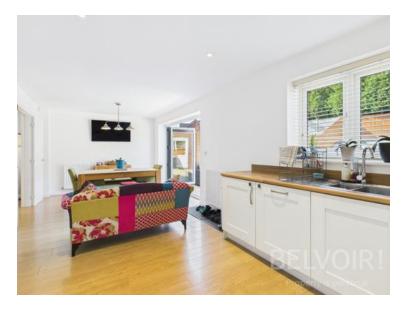

#### **Description**

Stunning 4-Bedroom Detached Home with Landscaped Garden

This beautifully designed four-bedroom detached home offers the perfect blend of space, style, and modern living.

The heart of the home is the open-plan kitchen and dining area, ideal for entertaining and family meals. The sitting room boasts a charming bay window, creating a bright and inviting space. A versatile playroom/office provides flexibility to suit your needs, while a WC/utility room adds everyday convenience.

#### Rooms

**Living Room** 

5.45m x 3.5m (17'11" x 11'6")

Playroom/Office

Landing

2.46m x 1.99m (8'1" x 6'6")

3.47m x 0.94m (11'5" x 3'1")

|                               | Ro |
|-------------------------------|----|
| Hallway                       |    |
| 4.43m x 1.94m (14'6" x 6'5")  |    |
|                               |    |
|                               |    |
| Kitchen/Diner                 |    |
| 7.64m x 3.09m (25'1" x 10'1") |    |
|                               |    |
|                               |    |
| WC/Utility                    |    |
| 1.72m x 1.65m (5'7" x 5'5")   |    |
|                               |    |