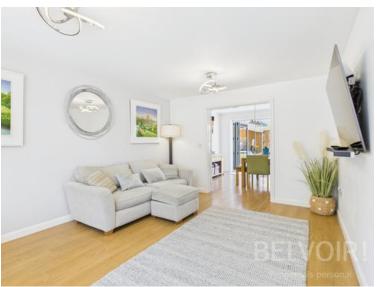

#### **Description**

Stunning 4-Bedroom Detached Home with Landscaped Garden

This beautifully designed four-bedroom detached home offers the perfect blend of space, style, and modern living.

The heart of the home is the open-plan kitchen and dining area, ideal for entertaining and family meals. The sitting room boasts a charming bay window, creating a bright and inviting space. A versatile playroom/office provides flexibility to suit your needs, while a WC/utility room adds everyday convenience.

#### Rooms

**Living Room** 

5.45m x 3.5m (17'11" x 11'6")

Playroom/Office

Landing

2.46m x 1.99m (8'1" x 6'6")

3.47m x 0.94m (11'5" x 3'1")

|                               | Ro |
|-------------------------------|----|
| Hallway                       |    |
| 4.43m x 1.94m (14'6" x 6'5")  |    |
|                               |    |
|                               |    |
| Kitchen/Diner                 |    |
| 7.64m x 3.09m (25'1" x 10'1") |    |
|                               |    |
|                               |    |
| WC/Utility                    |    |
| 1.72m x 1.65m (5'7" x 5'5")   |    |
|                               |    |