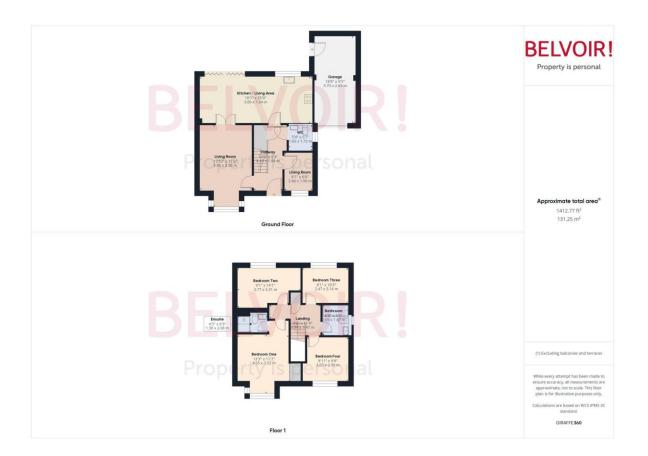

### Floorplan

#### Rooms

**Living Room** 

5.45m x 3.5m (17'11" x 11'6")

Playroom/Office

Landing

2.46m x 1.99m (8'1" x 6'6")

3.47m x 0.94m (11'5" x 3'1")

|                               | Ro |
|-------------------------------|----|
| Hallway                       |    |
| 4.43m x 1.94m (14'6" x 6'5")  |    |
|                               |    |
|                               |    |
| Kitchen/Diner                 |    |
| 7.64m x 3.09m (25'1" x 10'1") |    |
|                               |    |
|                               |    |
| WC/Utility                    |    |
| 1.72m x 1.65m (5'7" x 5'5")   |    |
|                               |    |

| Master Bedroom                | Ensuite                     |
|-------------------------------|-----------------------------|
| 4.05m x 3.53m (13'4" x 11'7") | 2.08m x 1.3m (6'10" x 4'4") |
|                               |                             |

| Bedroom 2                    | Bedroom 3                    |
|------------------------------|------------------------------|
| 4.31m x 2.77m (14'1" x 9'1") | 3.14m x 2.47m (10'4" x 8'1") |

| Bedroom 4                     | Family Bathroom             |
|-------------------------------|-----------------------------|
| 3.03m x 2.99m (9'11" x 9'10") | 2.05m x 1.67m (6'8" x 5'6") |

## Garage

5.7m x 2.83m (18'8" x 9'4")