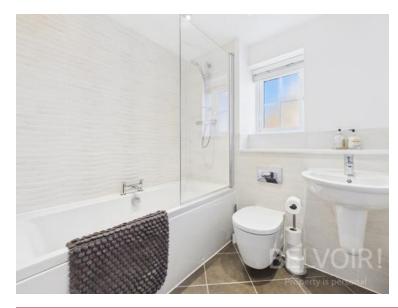

| Bedroom 2                    | Bedroom 3                    |
|------------------------------|------------------------------|
| 4.31m x 2.77m (14'1" x 9'1") | 3.14m x 2.47m (10'4" x 8'1") |

| Bedroom 4                     | Family Bathroom             |
|-------------------------------|-----------------------------|
| 3.03m x 2.99m (9'11" x 9'10") | 2.05m x 1.67m (6'8" x 5'6") |