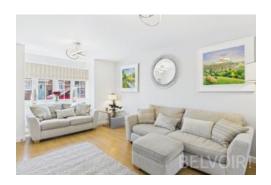

#### **Description**

Stunning 4-Bedroom Detached Home with Landscaped Garden

This beautifully designed four-bedroom detached home offers the perfect blend of space, style, and modern living.

The heart of the home is the open-plan kitchen and dining area, ideal for entertaining and family meals. The sitting room boasts a charming bay window, creating a bright and inviting space. A versatile playroom/office provides flexibility to suit your needs, while a WC/utility room adds everyday convenience.

#### Rooms

**Living Room** 

5.45m x 3.5m (17'11" x 11'6")

Playroom/Office

Landing

2.46m x 1.99m (8'1" x 6'6")

3.47m x 0.94m (11'5" x 3'1")

|                               | Ro |
|-------------------------------|----|
| Hallway                       |    |
| 4.43m x 1.94m (14'6" x 6'5")  |    |
|                               |    |
|                               |    |
| Kitchen/Diner                 |    |
| 7.64m x 3.09m (25'1" x 10'1") |    |
|                               |    |
|                               |    |
| WC/Utility                    |    |
| 1.72m x 1.65m (5'7" x 5'5")   |    |
|                               |    |