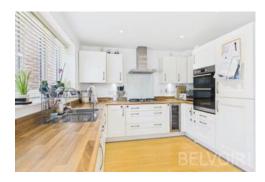

#### **Description**

Stunning 4-Bedroom Detached Home with Landscaped Garden

This beautifully designed four-bedroom detached home offers the perfect blend of space, style, and modern living.

The heart of the home is the open-plan kitchen and dining area, ideal for entertaining and family meals. The sitting room boasts a charming bay window, creating a bright and inviting space. A versatile playroom/office provides flexibility to suit your needs, while a WC/utility room adds everyday convenience.

#### Rooms

**Living Room** 

5.45m x 3.5m (17'11" x 11'6")

Playroom/Office

Landing

2.46m x 1.99m (8'1" x 6'6")

3.47m x 0.94m (11'5" x 3'1")

|                               | Ro |
|-------------------------------|----|
| Hallway                       |    |
| 4.43m x 1.94m (14'6" x 6'5")  |    |
|                               |    |
|                               |    |
| Kitchen/Diner                 |    |
| 7.64m x 3.09m (25'1" x 10'1") |    |
|                               |    |
|                               |    |
| WC/Utility                    |    |
| 1.72m x 1.65m (5'7" x 5'5")   |    |
|                               |    |