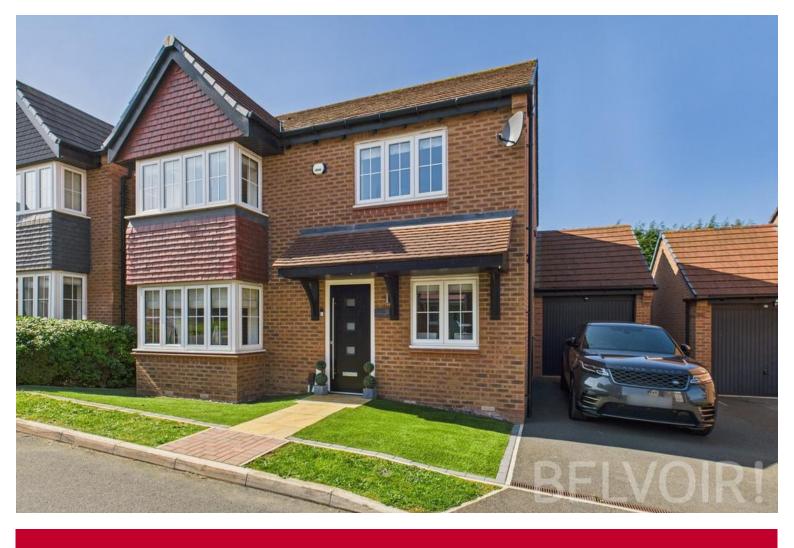

# Tilia Green, Hadley, Telford £390,000

Freehold | EPC rating: B

- 4 Double Bedrooms
- Open-plan Kitchen/Diner
- Garage and Private Driveway

- Landscaped Garden
- Master Bedroom with Ensuite
- Perfect Family Home

#### **Description**

Stunning 4-Bedroom Detached Home with Landscaped Garden

This beautifully designed four-bedroom detached home offers the perfect blend of space, style, and modern living.

The heart of the home is the open-plan kitchen and dining area, ideal for entertaining and family meals. The sitting room boasts a charming bay window, creating a bright and inviting space. A versatile playroom/office provides flexibility to suit your needs, while a WC/utility room adds everyday convenience.