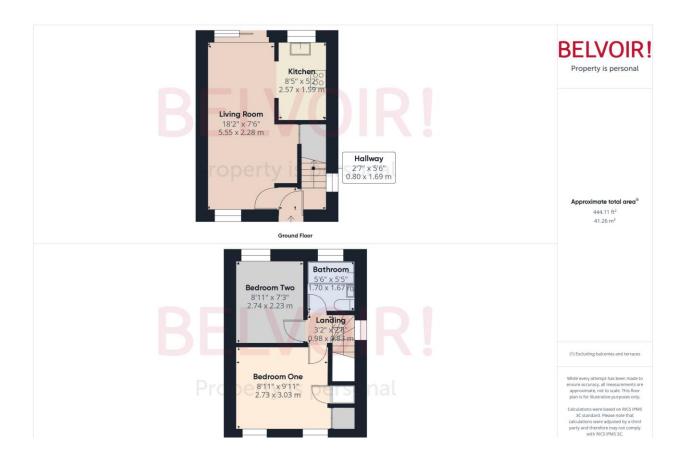

## Floorplan

#### Rooms

1.69m x 0.8m (5'6" x 2'7")

# **Living Room**

5.55m x 2.28m (18'2" x 7'6")

## Kitchen

2.57m x 1.59m (8'5" x 5'2")

# Landing

0.98m x 0.83m (3'2" x 2'8")

## **Bedroom One**

3.03m x 2.73m (9'11" x 9'0")

## **Bedroom Two**

2.74m x 2.23m (9'0" x 7'4")

#### **Bathroom**

1.7m x 1.67m (5'7" x 5'6")