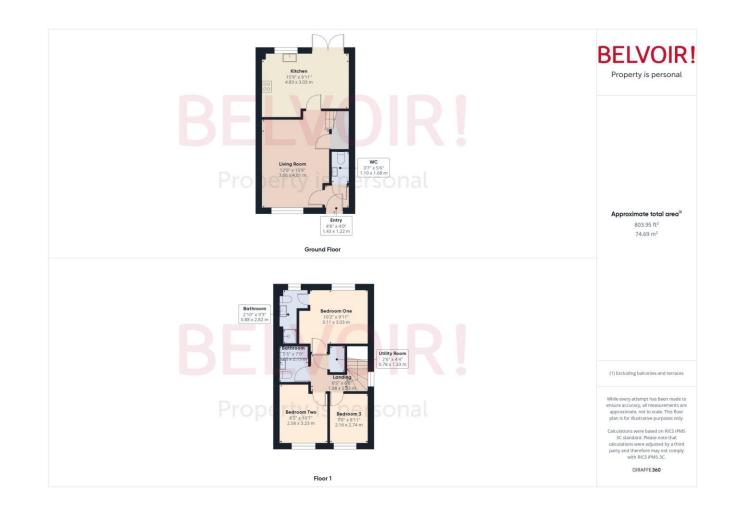

Don't miss the opportunity to make George Wynn Way your new home. Contact us today to arrange a viewing!

EPC Rating B / Council Tax B / Freehold

Floorplan

# Entry

1.43m x 1.22m (4'8'' x 4'0'')

WC

1.68m x 1.1m (5'6" x 3'7")

# Living Room

4.81m x 3.66m (15'10" x 12'0")

Bathroom 2.82m x 0.88m (9'4" x 2'11")

#### Bedroom One

3.11m x 3.03m (10'2" x 9'11")

Bedroom Two 3.23m x 2.58m (10'7" x 8'6")

#### **Bedroom Three**

2.74m x 2.16m (9'0'' x 7'1'')

Landing

2.03m x 1.98m (6'8" x 6'6")