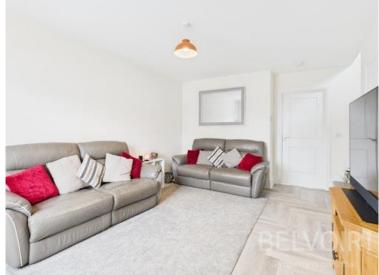

As you step inside, you are greeted by a warm and welcoming entrance hall leading to a bright and airy living space. The modern kitchen/diner is well-equipped, with plenty of storage and workspace and french doors leading to the enclosed rear garden. The downstairs WC adds a practical touch for busy households.

# Living Room

4.81m x 3.66m (15'10" x 12'0")

Bathroom 2.82m x 0.88m (9'4" x 2'11")