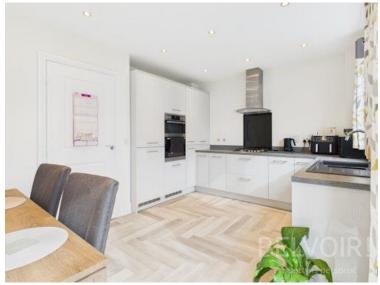

As you step inside, you are greeted by a warm and welcoming entrance hall leading to a bright and airy living space. The modern kitchen/diner is well-equipped, with plenty of storage and workspace and french doors leading to the enclosed rear garden. The downstairs WC adds a practical touch for busy households.