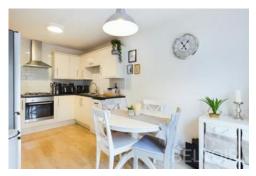

The first floor features a spacious and well-lit living area perfect for relaxing as well as a spacious kitchen diner featuring a juliet balcony, ideal for family meals and entertaining.

The top floor offers a well appointed contemporary bathroom with modern white suite, a bright and airy double bedroom and a generous master bedroom complete with fitted wardrobes and an en-suite shower room, offering a private retreat.