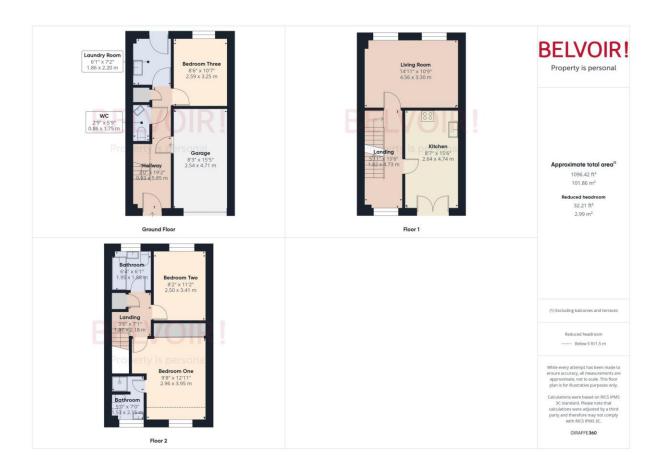

## Floorplan

#### **Photographs**

| <b>Ground Floor Hallway</b><br>5.85m x 0.93m (19'2" x 3'1") | <b>Garage</b><br>4.71m x 2.54m (15'6" x 8'4")       |
|-------------------------------------------------------------|-----------------------------------------------------|
| <b>Ground Floor WC</b> 1.75m x 0.86m (5'8" x 2'10")         | <b>Bedroom Three</b> 3.25m x 2.59m (10'8" x 8'6")   |
| Laundry/Utility Room  2.2m x 1.86m (7'2" x 6'1")            | First Floor Landing<br>4.73m x 1.82m (15'6" x 6'0") |
| <b>Kitchen</b><br>4.74m x 2.64m (15'7" x 8'8")              | <b>Living Room</b><br>4.56m x 3.3m (15'0" x 10'10") |
| Second Floor Landing 2.18m x 1.07m (7'2" x 3'6")            | <b>Bedroom One</b><br>3.95m x 2.96m (13'0" x 9'8")  |
|                                                             |                                                     |

**Bedroom Two** 

3.41m x 2.5m (11'2" x 8'2")

Bedroom One En-suite Bathroom

2.15m x 1.53m (7'1" x 5'0")