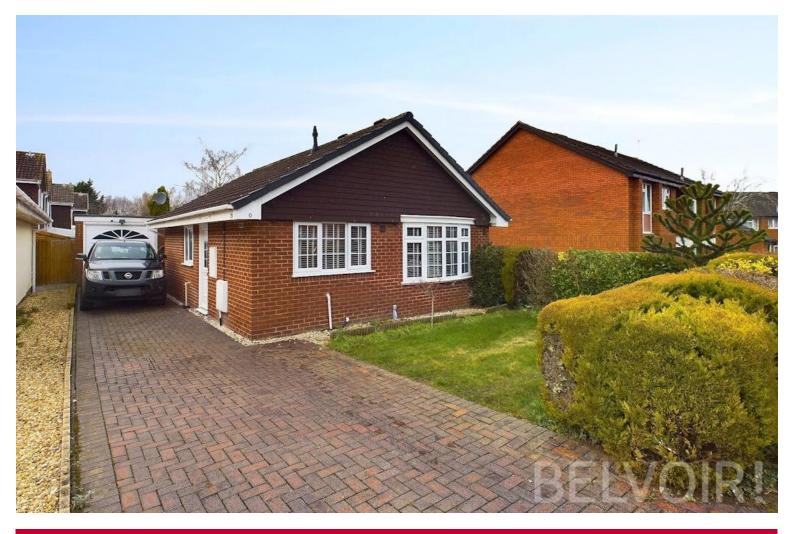

# Ford Road, Newport, Telford £265,000

#### Description

Located within walking distance of Newport town centre, this immaculately presented twobedroom bungalow offers stylish and comfortable living in a highly sought-after area.

Finished to a high standard Ford Road features a neutral, contemporary design throughout. The newly fitted kitchen is both functional and modern, boasting an integrated oven and hob, as well as space for a washing machine and fridge freezer a wet room for convenience and the bright and spacious lounge with a front aspect provides the perfect space to relax and unwind. There is a generous double bedroom, while the second bedroom is currently used as a dressing room but offers versatility as a study, guest room, or hobby space. This room also provides access to the enclosed rear garden, a private outdoor space ideal for entertaining or enjoying the peaceful surroundings. The property benefits from a garage and a large driveway with ample parking.

This is a fantastic opportunity to acquire a beautifully presented home in a prime location close to local shops, eateries, Doctors and other amenities.

Freehold / Council Tax C / EPC C