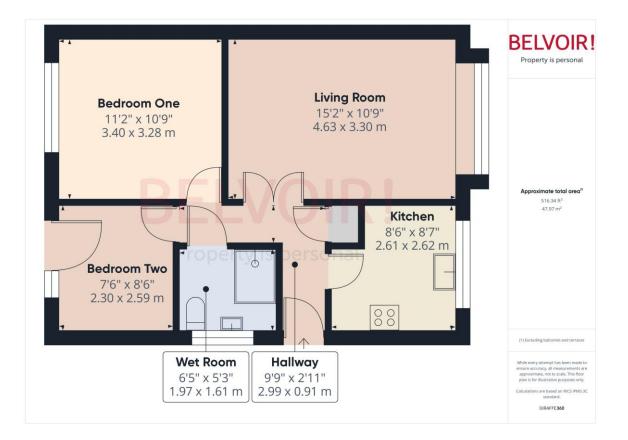

#### Floorplan

#### Hallway

0.91m x 2.99m (3'0" x 9'10")

Living Room 4.63m x 3.3m (15'2" x 10'10")

Kitchen

2.62m x 2.61m (8'7" x 8'7")

Bedroom One

3.4m x 3.28m (11'2" x 10'10")

#### **Bedroom Two**

2.59m x 2.3m (8'6" x 7'6")

2.59m x 2.3m (8'6" x 7'6")

Wet Room