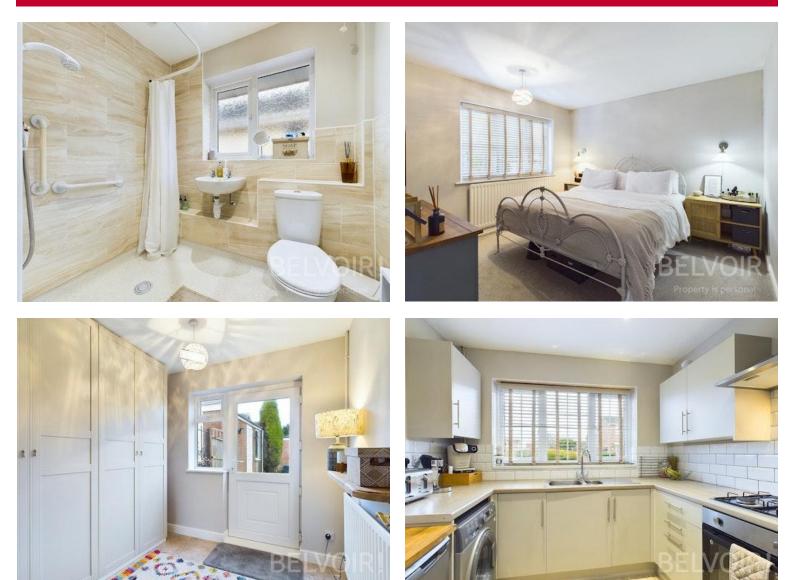

#### Description

Located within walking distance of Newport town centre, this immaculately presented twobedroom bungalow offers stylish and comfortable living in a highly sought-after area.

Finished to a high standard Ford Road features a neutral, contemporary design throughout. The newly fitted kitchen is both functional and modern, boasting an integrated oven and hob, as well as space for a washing machine and fridge freezer a wet room for convenience and the bright and spacious lounge with a front aspect provides the perfect space to relax and unwind. There is a generous double bedroom, while the second bedroom is currently used as a dressing room but offers versatility as a study, guest room, or hobby space. This room also provides access to the enclosed rear garden, a private outdoor space ideal for entertaining or enjoying the peaceful surroundings. The property benefits from a garage and a large driveway with ample parking.

### Photographs