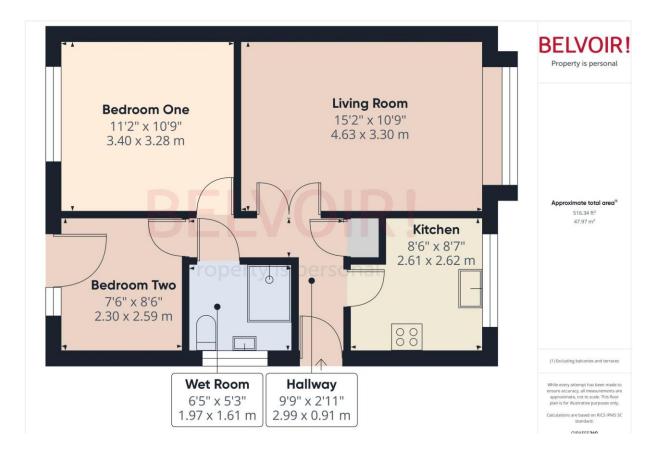

# Floorplan

Map

## Hallway

0.91m x 2.99m (3'0" x 9'10")

Living Room 4.63m x 3.3m (15'2" x 10'10")

Kitchen

2.62m x 2.61m (8'7" x 8'7")

Bedroom One

3.4m x 3.28m (11'2" x 10'10")

### **Bedroom Two**

2.59m x 2.3m (8'6" x 7'6")

2.59m x 2.3m (8'6" x 7'6")

Wet Room