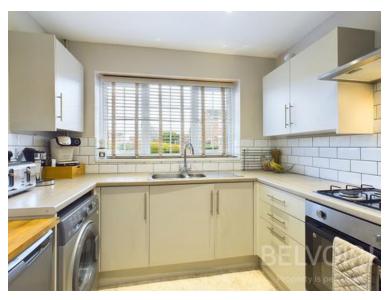

#### Description

Located within walking distance of Newport town centre, this immaculately presented twobedroom bungalow offers stylish and comfortable living in a highly sought-after area.

Finished to a high standard Ford Road features a neutral, contemporary design throughout. The newly fitted kitchen is both functional and modern, boasting an integrated oven and hob, as well as space for a washing machine and fridge freezer a wet room for convenience and the bright and spacious lounge with a front aspect provides the perfect space to relax and unwind. There is a generous double bedroom, while the second bedroom is currently used as a dressing room but offers versatility as a study, guest room, or hobby space. This room also provides access to the enclosed rear garden, a private outdoor space ideal for entertaining or enjoying the peaceful surroundings. The property benefits from a garage and a large driveway with ample parking.

## Hallway

0.91m x 2.99m (3'0" x 9'10")

Living Room 4.63m x 3.3m (15'2" x 10'10")

Kitchen

2.62m x 2.61m (8'7" x 8'7")

Bedroom One

3.4m x 3.28m (11'2" x 10'10")