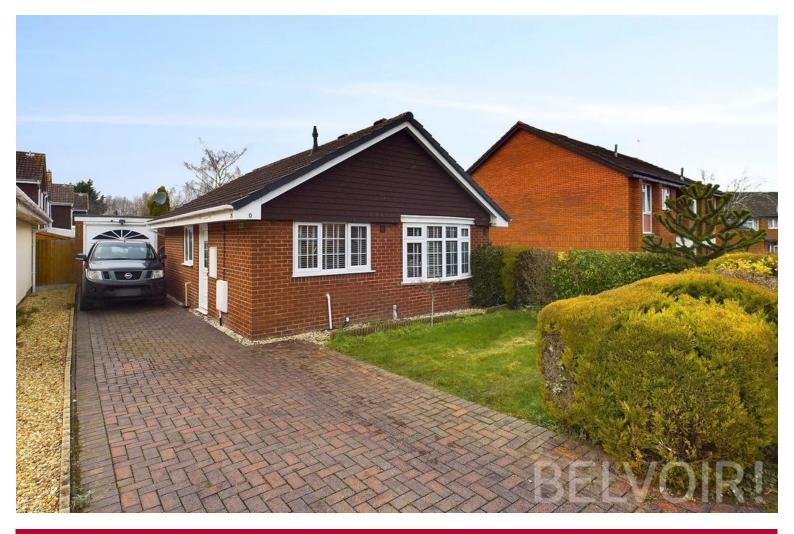

# Ford Road, Newport, Telford £279,995

Freehold | EPC rating: C

- Immaculate Two Bed Detached
  Bungalow
- Spacious Lounge

- Newly Fitted Contemporary Design Kitchen
- Wet Room

Email telford@belvoir.co.uk Phone 01952 258562

#### Description

Located within walking distance of Newport town centre, this immaculately presented twobedroom bungalow offers stylish and comfortable living in a highly sought-after area.

Finished to a high standard Ford Road features a neutral, contemporary design throughout. The newly fitted kitchen is both functional and modern, boasting an integrated oven and hob, as well as space for a washing machine and fridge freezer a wet room for convenience and the bright and spacious lounge with a front aspect provides the perfect space to relax and unwind. There is a generous double bedroom, while the second bedroom is currently used as a dressing room but offers versatility as a study, guest room, or hobby space. This room also provides access to the enclosed rear garden, a private outdoor space ideal for entertaining or enjoying the peaceful surroundings. The property benefits from a garage and a large driveway with ample parking.