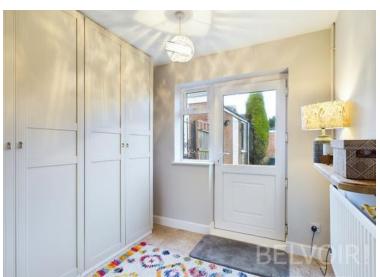

## Hallway

0.91m x 2.99m (3'0" x 9'10")

Living Room 4.63m x 3.3m (15'2" x 10'10")

Kitchen

2.62m x 2.61m (8'7" x 8'7")

Bedroom One

3.4m x 3.28m (11'2" x 10'10")