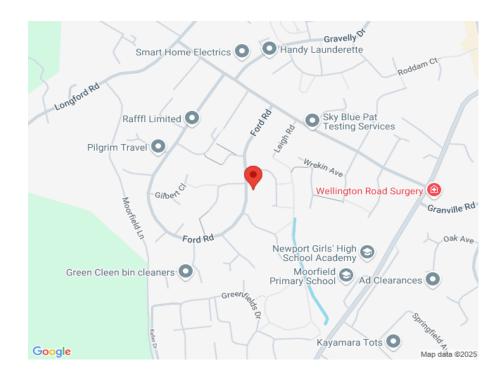

d bedroom is currently used as a dressing room but offers versatility as a study, guest room, or hobby space. This room also provides access to the enclosed rear garden, a private outdoor space ideal for entertaining or enjoying the peaceful surroundings. The property benefits from a garage and a large driveway with ample parking.

This is a fantastic opportunity to acquire a beautifully presented home in a prime location close to local shops, eateries, Doctors and other amenities.

**Photographs** 









#### Rooms

## Hallway

0.91m x 2.99m (3'0" x 9'10")

Living Room 4.63m x 3.3m (15'2" x 10'10")

Kitchen

2.62m x 2.61m (8'7" x 8'7")

Bedroom One

3.4m x 3.28m (11'2" x 10'10")

### **Bedroom Two**

2.59m x 2.3m (8'6" x 7'6")

2.59m x 2.3m (8'6" x 7'6")

Wet Room

# Floorplan



Map



# belvoir.co.uk/telford-estate-agents/