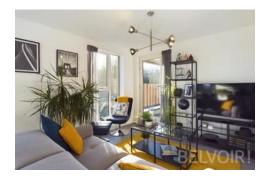

The apartment features a spacious open-plan kitchen and living area, perfectly designed for both relaxation and entertaining. The living space opens onto a charming balcony with a front aspect, providing a lovely spot to enjoy your morning coffee or unwind after a long day. Both bedrooms are generously sized doubles, offering plenty of versatility and comfort, while the stylish bathroom is finished to a high standard.

# Kitchen/Living Area

5.75m x 5.17m (18'11" x 17'0")