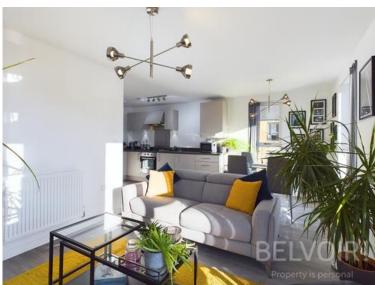

The apartment features a spacious open-plan kitchen and living area, perfectly designed for both relaxation and entertaining. The living space opens onto a charming balcony with a front aspect, providing a lovely spot to enjoy your morning coffee or unwind after a long day. Both bedrooms are generously sized doubles, offering plenty of versatility and comfort, while the stylish bathroom is finished to a high standard.

# Photographs

| Notes |
|-------|
|       |
|       |
|       |
|       |
|       |
|       |
|       |
|       |
|       |
|       |
|       |
|       |
|       |