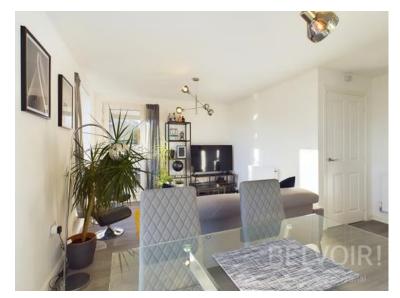

The apartment features a spacious open-plan kitchen and living area, perfectly designed for both relaxation and entertaining. The living space opens onto a charming balcony with a front aspect, providing a lovely spot to enjoy your morning coffee or unwind after a long day. Both bedrooms are generously sized doubles, offering plenty of versatility and comfort, while the stylish bathroom is finished to a high standard.

# Photographs

| Notes |
|-------|
|       |
|       |
|       |
|       |
|       |
|       |
|       |
|       |
|       |
|       |
|       |
|       |
|       |