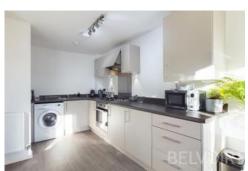

The apartment features a spacious open-plan kitchen and living area, perfectly designed for both relaxation and entertaining. The living space opens onto a charming balcony with a front aspect, providing a lovely spot to enjoy your morning coffee or unwind after a long day. Both bedrooms are generously sized doubles, offering plenty of versatility and comfort, while the stylish bathroom is finished to a high standard.

# Kitchen/Living Area

5.75m x 5.17m (18'11" x 17'0")