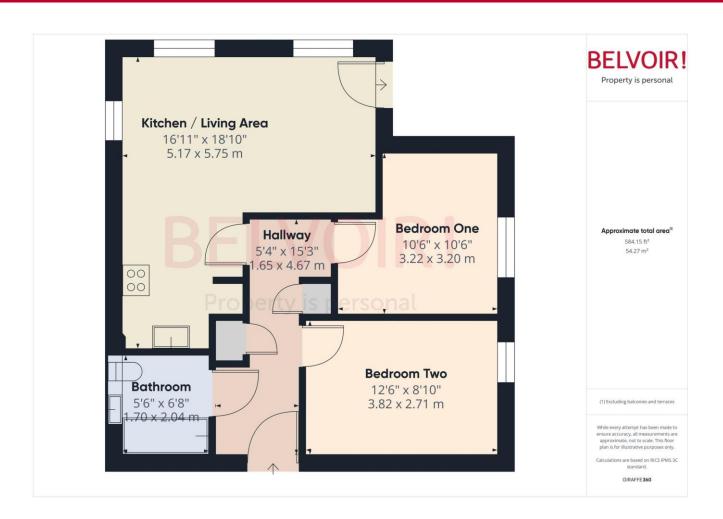

#### **Floorplan**

#### Rooms

## Hallway

4.67m x 1.65m (15'4" x 5'5")

## **Bedroom One**

3.22m x 3.2m (10'7" x 10'6")

#### **Bedroom Two**

3.82m x 2.71m (12'6" x 8'11")

#### **Bathroom**

2.04m x 1.7m (6'8" x 5'7")

# Kitchen/Living Area

5.75m x 5.17m (18'11" x 17'0")