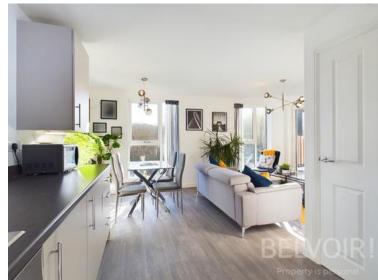

The apartment features a spacious open-plan kitchen and living area, perfectly designed for both relaxation and entertaining. The living space opens onto a charming balcony with a front aspect, providing a lovely spot to enjoy your morning coffee or unwind after a long day. Both bedrooms are generously sized doubles, offering plenty of versatility and comfort, while the stylish bathroom is finished to a high standard.

# Kitchen/Living Area

5.75m x 5.17m (18'11" x 17'0")