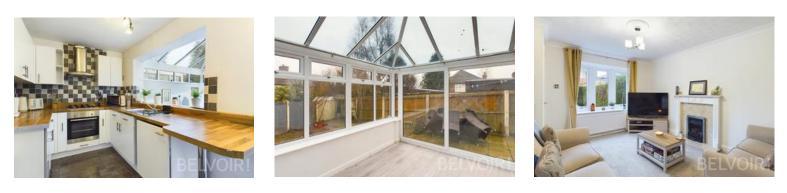

Upon entry, the hallway leads into a cosy lounge, perfect for relaxing evenings. To the rear, the property boasts a spacious kitchen diner and a conservatory, offering a fantastic area for dining and entertaining. Upstairs, you will find a generous master bedroom with a large fitted wardrobe featuring internal lighting, a well-proportioned second bedroom, and a newly fitted bathroom designed with contemporary style.

#### Kitchen

4.21m x 2.23m (13'10" x 7'4")

**Conservatory** 3.55m x 2.71m (11'7" x 8'11")