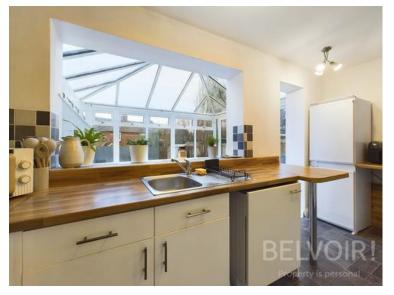

Upon entry, the hallway leads into a cosy lounge, perfect for relaxing evenings. To the rear, the property boasts a spacious kitchen diner and a conservatory, offering a fantastic area for dining and entertaining. Upstairs, you will find a generous master bedroom with a large fitted wardrobe featuring internal lighting, a well-proportioned second bedroom, and a newly fitted bathroom designed with contemporary style.

#### Kitchen

4.21m x 2.23m (13'10" x 7'4")

**Conservatory** 3.55m x 2.71m (11'7" x 8'11")