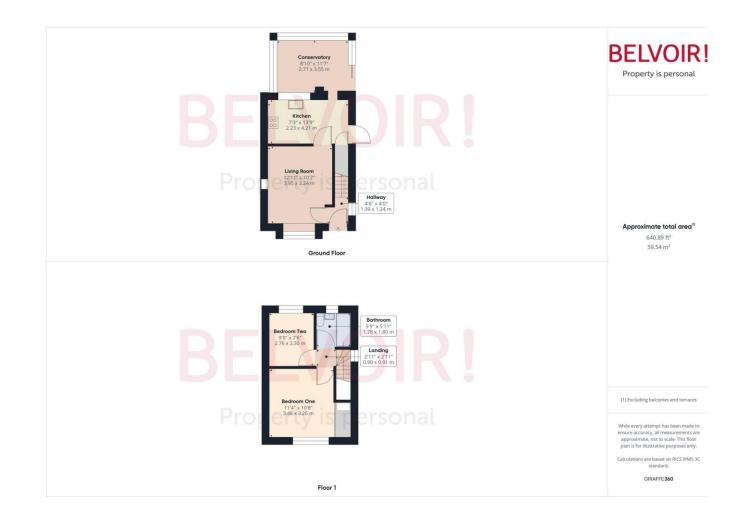

#### Hallway

1.39m x 1.24m (4'7" x 4'1")

Living Room 3.95m x 3.24m (13'0'' x 10'7'')

#### Kitchen

4.21m x 2.23m (13'10" x 7'4")

**Conservatory** 3.55m x 2.71m (11'7" x 8'11")

#### Landing

0.91m x 0.9m (3'0" x 3'0")

Bedroom One 3.46m x 3.26m (11'5" x 10'8")

#### **Bedroom Two**

2.3m x 2.76m (7'6" x 9'1")

Bathroom

1.8m x 1.78m (5'11" x 5'10")