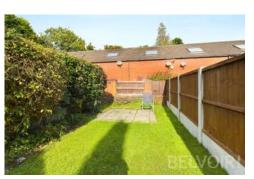

New fitted kitchen and appliances. New boiler with warranty (5 year). New fire alarms on all floors. Shared access to private garden.

Upon entering, you are greeted by a cosy lounge featuring a charming fireplace, flowing seamlessly into the dining room with access to a useful cellar. At the rear of the property, the newly fitted kitchen offers modern convenience with a range of white wall and base units. Upstairs, the first floor hosts a spacious main bedroom, a well-sized second bedroom, and a family bathroom with shower over the corner bath. The top floor converted attic space is perfect for use as a third bedroom or home office.