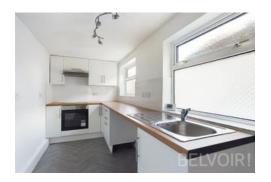

New fitted kitchen and appliances. New boiler with warranty (5 year). New fire alarms on all floors. Shared access to private garden.

Upon entering, you are greeted by a cosy lounge featuring a charming fireplace, flowing seamlessly into the dining room with access to a useful cellar. At the rear of the property, the newly fitted kitchen offers modern convenience with a range of white wall and base units. Upstairs, the first floor hosts a spacious main bedroom, a well-sized second bedroom, and a family bathroom with shower over the corner bath. The top floor converted attic space is perfect for use as a third bedroom or home office.

### **Floorplan**

| レニュレ  |     |
|-------|-----|
| KITCI | ıen |

1.79m x 5.23m (5'11" x 17'2")