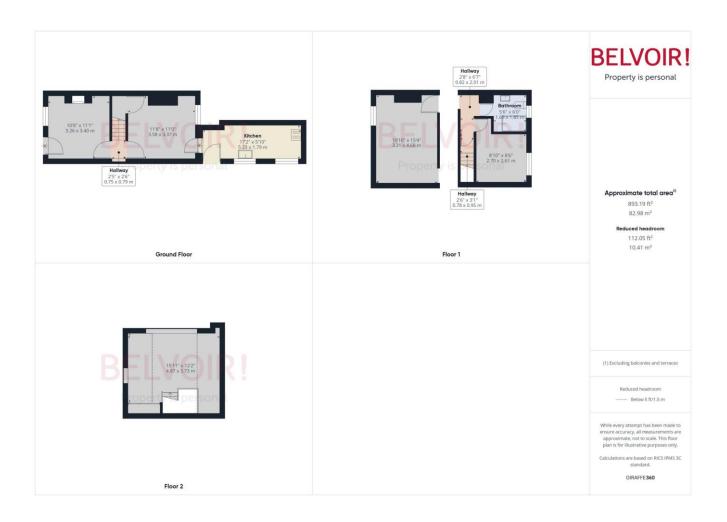

### **Floorplan**

| レニュレ  |     |
|-------|-----|
| KITCI | ıen |

1.79m x 5.23m (5'11" x 17'2")

# **Living Room**

3.37m x 3.58m (11'1" x 11'8")

# **Dining Room**

3.26m x 3.4m (10'8" x 11'2")

# Hallway

0.75m x 0.79m (2'6" x 2'7")

# Landing

0.82m x 2.01m (2'8" x 6'7")

### **Bedroom One**

3.31m x 4.68m (10'11" x 15'5")

### **Bedroom Two**

2.61m x 2.7m (8'7" x 8'11")

### **Bathroom**

1.69m x 1.85m (5'6" x 6'1")

# **Bedroom Three**

3.73m x 4.87m (12'2" x 16'0")