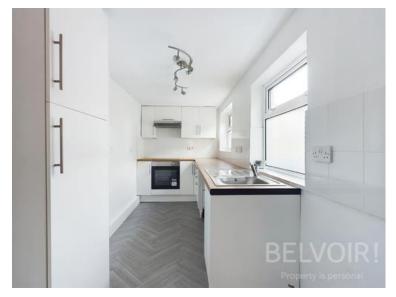

New fitted kitchen and appliances. New boiler with warranty (5 year). New fire alarms on all floors. Shared access to private garden.

Upon entering, you are greeted by a cosy lounge featuring a charming fireplace, flowing seamlessly into the dining room with access to a useful cellar. At the rear of the property, the newly fitted kitchen offers modern convenience with a range of white wall and base units. Upstairs, the first floor hosts a spacious main bedroom, a well-sized second bedroom, and a family bathroom with shower over the corner bath. The top floor converted attic space is perfect for use as a third bedroom or home office.