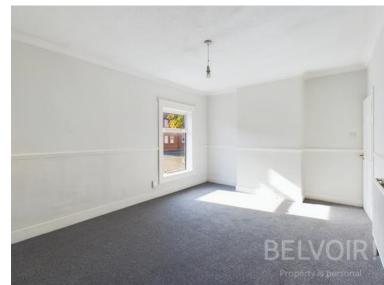

# **Living Room**

3.37m x 3.58m (11'1" x 11'8")

# **Dining Room**

3.26m x 3.4m (10'8" x 11'2")