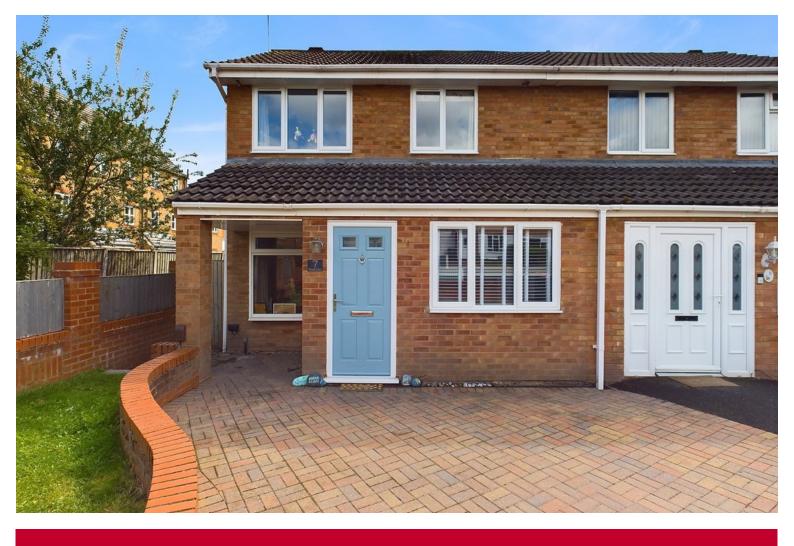

# Board Close, St. Georges, Telford £245,000

Freehold | EPC rating: D

- Popular Residential Area
- Three Bedrooms
- **Double Driveway**

- Large Kitchen & Diner
- External Garden Storage Room
- Close to Local Amenities

#### **Description**

Welcome to Board Close, St Georges, a well appointed and extended three bedroom semi detached house would make the perfect family home located in a highly desirable residential area close to the local schools and amenities.

Externally there is a secluded enclosed rear garden laid to lawn with a patio area which would be ideal for family barbeques or a space to quietly relax out of doors, additionally there is a brick built garden storage room. The front of the property boasts a large block paved driveway providing ample parking for occupants and visitors.