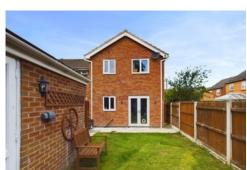

Externally there is a secluded enclosed rear garden laid to lawn with a patio area which would be ideal for family barbeques or a space to quietly relax out of doors, additionally there is a brick built garden storage room. The front of the property boasts a large block paved driveway providing ample parking for occupants and visitors.