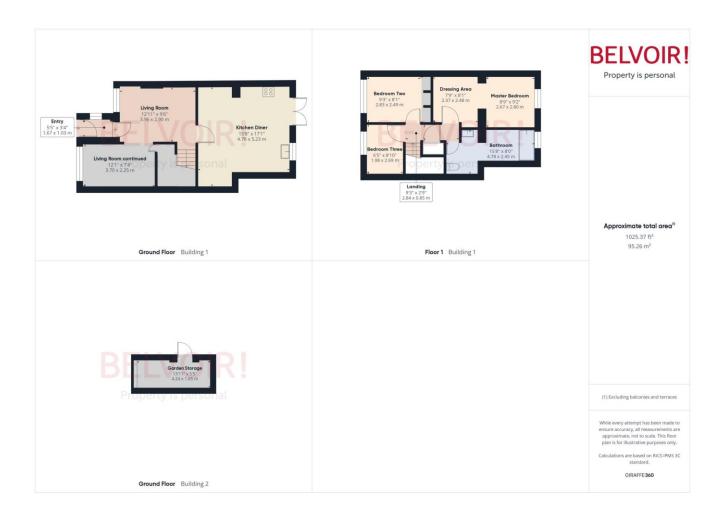

#### **Floorplan**

| <b>Entry</b> 1.03m x 1.67m (3'5" x 5'6")           | <b>Living Room</b> 2.9m x 3.96m (9'6" x 13'0")     |
|----------------------------------------------------|----------------------------------------------------|
| Living Room continued  2.25m x 3.7m (7'5" x 12'1") | <b>Kitchen Diner</b> 4.78m x 5.23m (15'8" x 17'2") |
| <b>Landing</b> 0.85m x 2.84m (2'10" x 9'4")        | <b>Master Bedroom</b> 2.67m x 2.8m (8'10" x 9'2")  |
| Master Dressing Area 2.37m x 2.48m (7'10" x 8'1")  | <b>Bedroom Two</b> 2.49m x 2.83m (8'2" x 9'4")     |

Bathroom

2.45m x 4.78m (8'0" x 15'8")

### **Garden Storage**

**Bedroom Three** 

1.98m x 2.69m (6'6" x 8'10")

1.65m x 4.24m (5'5" x 13'11")