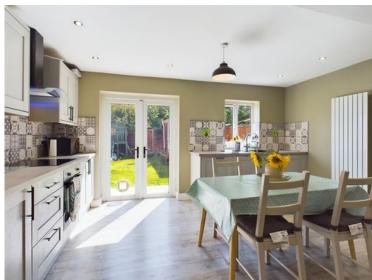

Step inside and you will find a porch area which leads into a beautifully spacious living room which has been extended and would make an ideal space for the ever growing family. The beautifully light open plan kitchen diner is fitted with contemporary finishes with integrated oven and hob, offering a stylish practical space for cooking and entertaining family and friends alike.