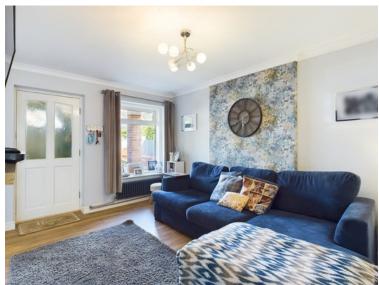

Step inside and you will find a porch area which leads into a beautifully spacious living room which has been extended and would make an ideal space for the ever growing family. The beautifully light open plan kitchen diner is fitted with contemporary finishes with integrated oven and hob, offering a stylish practical space for cooking and entertaining family and friends alike.