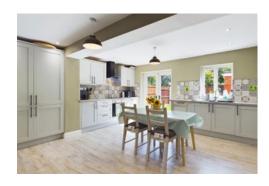

Step inside and you will find a porch area which leads into a beautifully spacious living room which has been extended and would make an ideal space for the ever growing family. The beautifully light open plan kitchen diner is fitted with contemporary finishes with integrated oven and hob, offering a stylish practical space for cooking and entertaining family and friends alike.