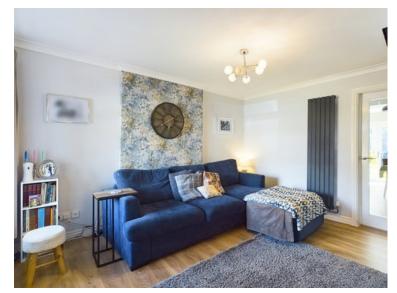

Step inside and you will find a porch area which leads into a beautifully spacious living room which has been extended and would make an ideal space for the ever growing family. The beautifully light open plan kitchen diner is fitted with contemporary finishes with integrated oven and hob, offering a stylish practical space for cooking and entertaining family and friends alike.