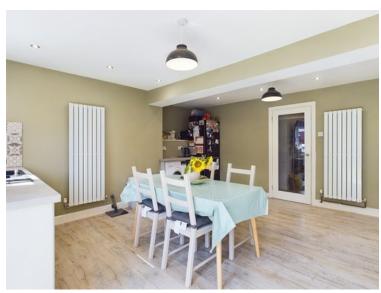

Step inside and you will find a porch area which leads into a beautifully spacious living room which has been extended and would make an ideal space for the ever growing family. The beautifully light open plan kitchen diner is fitted with contemporary finishes with integrated oven and hob, offering a stylish practical space for cooking and entertaining family and friends alike.