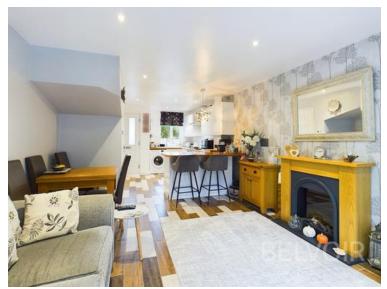

The ground floor features a stylish open-plan fitted kitchen and living area, complete with under-floor heating for added comfort. The kitchen area is equipped with a range of modern white gloss wall and base units, an integrated oven and hob and a breakfast bar making it perfect for day to day living. The lounge area is a cosy space to kick back and relax at the end of a tiring day and benefits a feature fireplace and french doors to the garden. Additionally there is a useful understairs cupboard.

#### Rooms

| Kitc | hen | /Livina     | <b>Area</b> |
|------|-----|-------------|-------------|
| MIC  |     | / LIVIII IM | AIEU        |

3.54m x 7.03m (11'7" x 23'1")