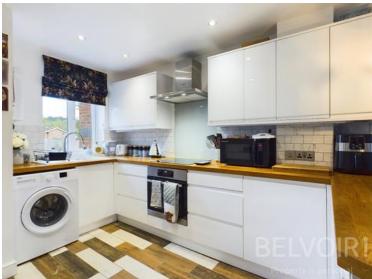

The ground floor features a stylish open-plan fitted kitchen and living area, complete with under-floor heating for added comfort. The kitchen area is equipped with a range of modern white gloss wall and base units, an integrated oven and hob and a breakfast bar making it perfect for day to day living. The lounge area is a cosy space to kick back and relax at the end of a tiring day and benefits a feature fireplace and french doors to the garden. Additionally there is a useful understairs cupboard.