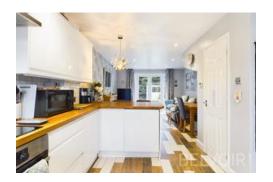

The ground floor features a stylish open-plan fitted kitchen and living area, complete with under-floor heating for added comfort. The kitchen area is equipped with a range of modern white gloss wall and base units, an integrated oven and hob and a breakfast bar making it perfect for day to day living. The lounge area is a cosy space to kick back and relax at the end of a tiring day and benefits a feature fireplace and french doors to the garden. Additionally there is a useful understairs cupboard.

#### Rooms

| Kitc | hen | /Livina     | <b>Area</b> |
|------|-----|-------------|-------------|
| MIC  |     | / LIVIII IM | AIEU        |

3.54m x 7.03m (11'7" x 23'1")