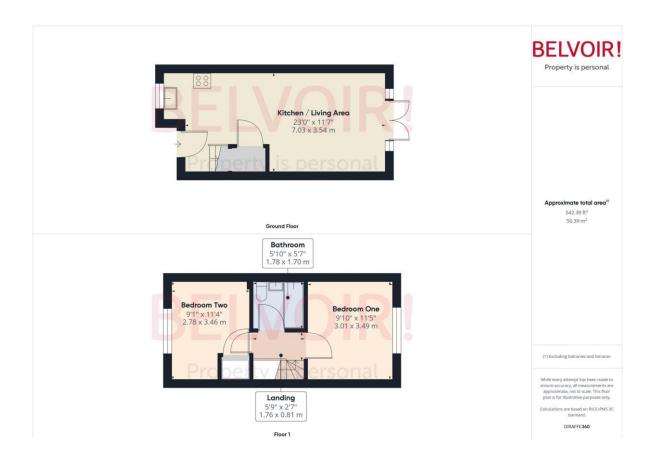

## Floorplan

#### Rooms

| Kitc | hen | /Livina     | <b>Area</b> |
|------|-----|-------------|-------------|
| MIC  |     | / LIVIII IM | AIEU        |

3.54m x 7.03m (11'7" x 23'1")

## Landing

0.81m x 1.76m (2'8" x 5'10")

### **Bedroom One**

3.01m x 3.49m (9'11" x 11'6")

### **Bedroom Two**

2.78m x 3.46m (9'1" x 11'5")

#### Bathroom

1.7m x 1.78m (5'7" x 5'10")