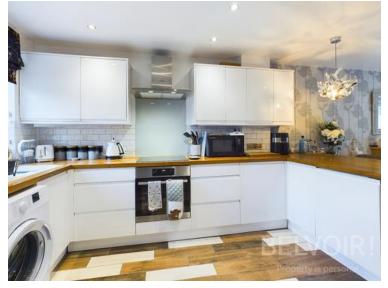

The ground floor features a stylish open-plan fitted kitchen and living area, complete with under-floor heating for added comfort. The kitchen area is equipped with a range of modern white gloss wall and base units, an integrated oven and hob and a breakfast bar making it perfect for day to day living. The lounge area is a cosy space to kick back and relax at the end of a tiring day and benefits a feature fireplace and french doors to the garden. Additionally there is a useful understairs cupboard.