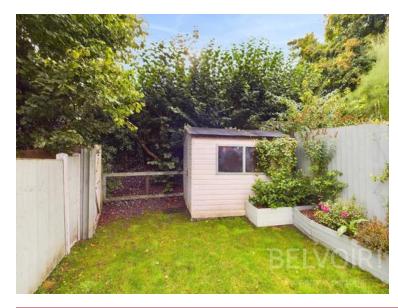

Externally, there is a rear enclosed low maintenance garden providing an oasis of relaxation, with a patio area and laid to lawn. The property also benefits from private parking to the front for approx two to three vehicles.