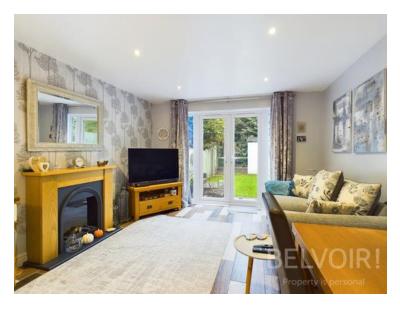

The ground floor features a stylish open-plan fitted kitchen and living area, complete with under-floor heating for added comfort. The kitchen area is equipped with a range of modern white gloss wall and base units, an integrated oven and hob and a breakfast bar making it perfect for day to day living. The lounge area is a cosy space to kick back and relax at the end of a tiring day and benefits a feature fireplace and french doors to the garden. Additionally there is a useful understairs cupboard.