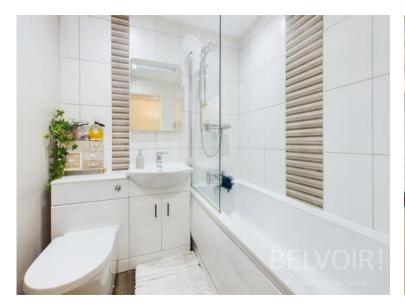

Upstairs, the property comprises of two well proportioned double bedroms and a beauitfully finished modern fitted bathroom comprising of a three piece suite with shower over the bath and a handy under sink storage cupboard.

#### Bathroom

1.7m x 1.78m (5'7" x 5'10")