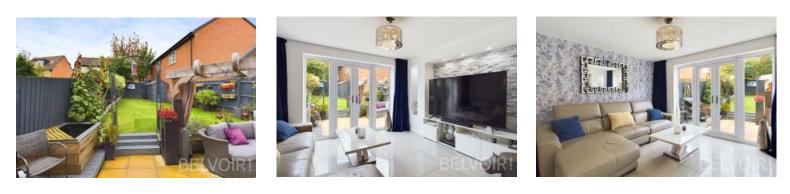

Enter and you are greeted from the hallway into a sleek, modern kitchen diner with satin light grey units and integrated fridge freezer and oven and hob leading to a cosy living room with french doors to the patio area. Completing the ground floor accommodation is the convenience of a downstairs WC.

Rising to the first floor you will find a deceptively large double bedroom and a further bedroom that would make a perfect study, dressing room or guest bedroom. The main bathroom completes this floor with a shower over the bath and under sink storage cupboard. There is a small hallway off the main landing area leading to the second floor which comprises of a delightful master suite a light and airy space complete with its own en-suite with shower cubicle and a walk in wardrobe with storage.

Externally to the property is a well maintained rear garden with a patio a perfect spot for alfresco dining or to sit and enjoy a quiet drink, stepping up to the lawn and benefits from a secured driveway with gates for approx two vehicles.