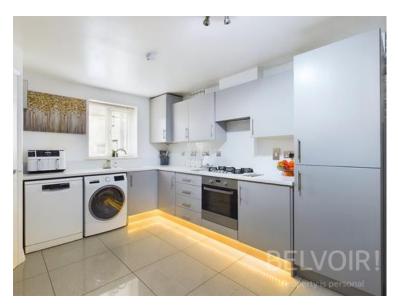

Enter and you are greeted from the hallway into a sleek, modern kitchen diner with satin light grey units and integrated fridge freezer and oven and hob leading to a cosy living room with french doors to the patio area. Completing the ground floor accommodation is the convenience of a downstairs WC.