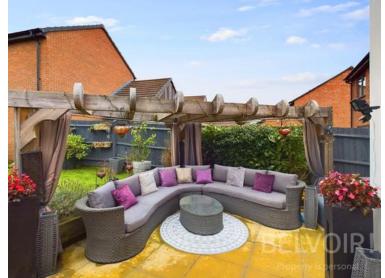

Externally to the property is a well maintained rear garden with a patio a perfect spot for alfresco dining or to sit and enjoy a quiet drink, stepping up to the lawn and benefits from a secured driveway with gates for approx two vehicles.