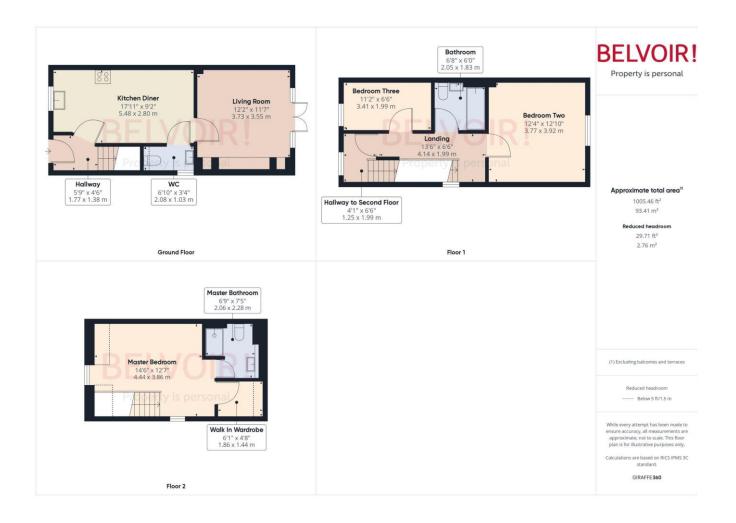

#### Floorplan

#### Rooms

#### Hallway

1.77m x 1.38m (5'10" x 4'6")

**Kitchen Diner** 5.48m x 2.8m (18'0'' x 9'2'')

WC

2.08m x 1.03m (6'10" x 3'5")

Living Room 3.73m x 3.55m (12'2" x 11'7")

Landing

4.14m x 1.99m (13'7" x 6'6")

Bedroom Two 3.92m x 3.77m (12'11" x 12'5")

Bedroom Three

3.41m x 1.99m (11'2" x 6'6")

Bathroom 2.05m x 1.83m (6'8" x 6'0")

Hallway to Second Floor

1.99m x 1.25m (6'6" x 4'1")

Master Bedroom 4.44m x 3.86m (14'7" x 12'8")

#### **Master Ensuite**

2.28m x 2.06m (7'6" x 6'10")

2.28m x 2.06m (7'6" x 6'10")

Walk In Wardrobe