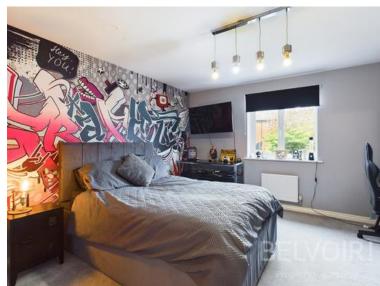

Rising to the first floor you will find a deceptively large double bedroom and a further bedroom that would make a perfect study, dressing room or guest bedroom. The main bathroom completes this floor with a shower over the bath and under sink storage cupboard. There is a small hallway off the main landing area leading to the second floor which comprises of a delightful master suite a light and airy space complete with its own en-suite with shower cubicle and a walk in wardrobe with storage.