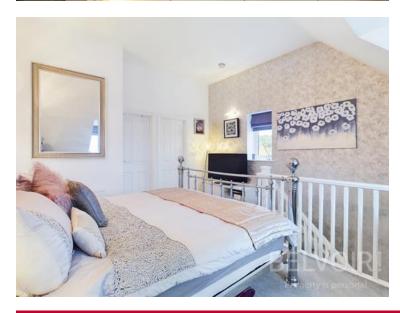

Rising to the first floor you will find a deceptively large double bedroom and a further bedroom that would make a perfect study, dressing room or guest bedroom. The main bathroom completes this floor with a shower over the bath and under sink storage cupboard. There is a small hallway off the main landing area leading to the second floor which comprises of a delightful master suite a light and airy space complete with its own en-suite with shower cubicle and a walk in wardrobe with storage.

### **Photographs**

|                               | Rooms                             |
|-------------------------------|-----------------------------------|
|                               |                                   |
| Hallway                       | Kitchen Diner                     |
| 1.38m x 1.77m (4'6" x 5'10")  | 2.8m x 5.48m (9'2" x 18'0")       |
|                               |                                   |
|                               |                                   |
|                               |                                   |
| we                            | Living Doom                       |
| WC                            | Living Room                       |
| 1.03m x 2.08m (3'5" x 6'10")  | 3.55m x 3.73m (11'7" x 12'2")     |
|                               |                                   |
|                               |                                   |
|                               |                                   |
| Landing                       | Bedroom Two                       |
| 1.99m x 4.14m (6'6" x 13'7")  | 3.77m x 3.92m (12'5" x 12'11")    |
| 1.77111 X 4.14111 (00 X 137 ) | 3.77111 x 3.72111 (12.3 x 12.11 ) |
|                               |                                   |
|                               |                                   |