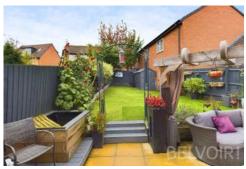

Externally to the property is a well maintained rear garden with a patio a perfect spot for alfresco dining or to sit and enjoy a quiet drink, stepping up to the lawn and benefits from a secured driveway with gates for approx two vehicles.