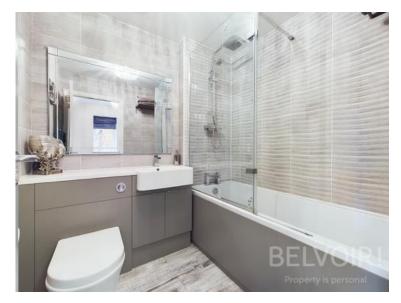

Rising to the first floor you will find a deceptively large double bedroom and a further bedroom that would make a perfect study, dressing room or guest bedroom. The main bathroom completes this floor with a shower over the bath and under sink storage cupboard. There is a small hallway off the main landing area leading to the second floor which comprises of a delightful master suite a light and airy space complete with its own en-suite with shower cubicle and a walk in wardrobe with storage.

| Bedroom Three                | Bathroom                    |
|------------------------------|-----------------------------|
| 1.99m x 3.41m (6'6" x 11'2") | 1.83m x 2.05m (6'0" x 6'8") |

| 1.99m x 3.41m (6'6" x 11'2") | 1.83m x 2.05m (6'0" x 6'8")   |
|------------------------------|-------------------------------|
|                              |                               |
|                              |                               |
| Hallway to Second Floor      | Master Bedroom                |
| 1.25m x 1.99m (4'1" x 6'6")  | 3.86m x 4.44m (12'8" x 14'7") |
|                              |                               |
|                              |                               |