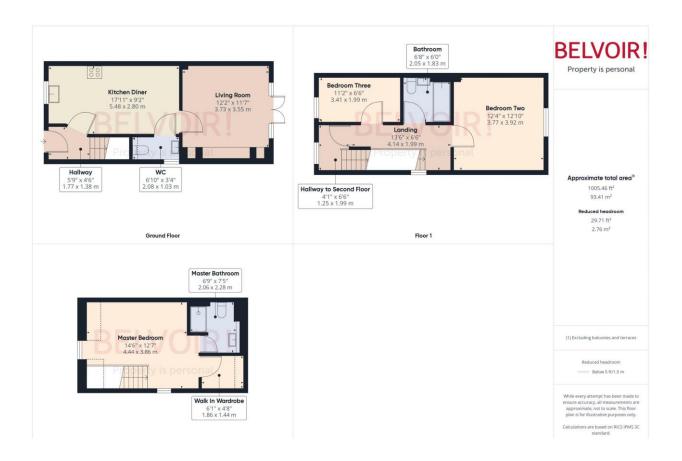

### **Floorplan**

### **Photographs**

|                               | Rooms                             |
|-------------------------------|-----------------------------------|
|                               |                                   |
| Hallway                       | Kitchen Diner                     |
| 1.38m x 1.77m (4'6" x 5'10")  | 2.8m x 5.48m (9'2" x 18'0")       |
|                               |                                   |
|                               |                                   |
|                               |                                   |
| we                            | Living Doom                       |
| WC                            | Living Room                       |
| 1.03m x 2.08m (3'5" x 6'10")  | 3.55m x 3.73m (11'7" x 12'2")     |
|                               |                                   |
|                               |                                   |
|                               |                                   |
| Landing                       | Bedroom Two                       |
| 1.99m x 4.14m (6'6" x 13'7")  | 3.77m x 3.92m (12'5" x 12'11")    |
| 1.77111 X 4.14111 (00 X 137 ) | 3.77111 x 3.72111 (12.3 x 12.11 ) |
|                               |                                   |
|                               |                                   |

| Bedroom Three                | Bathroom                    |
|------------------------------|-----------------------------|
| 1.99m x 3.41m (6'6" x 11'2") | 1.83m x 2.05m (6'0" x 6'8") |

| 1.99m x 3.41m (6'6" x 11'2") | 1.83m x 2.05m (6'0" x 6'8")   |
|------------------------------|-------------------------------|
|                              |                               |
|                              |                               |
| Hallway to Second Floor      | Master Bedroom                |
| 1.25m x 1.99m (4'1" x 6'6")  | 3.86m x 4.44m (12'8" x 14'7") |
|                              |                               |
|                              |                               |

| Master Ensuite               | Walk In Wardrobe             |  |
|------------------------------|------------------------------|--|
| 2.06m x 2.28m (6'10" x 7'6") | 2.06m x 2.28m (6'10" x 7'6") |  |