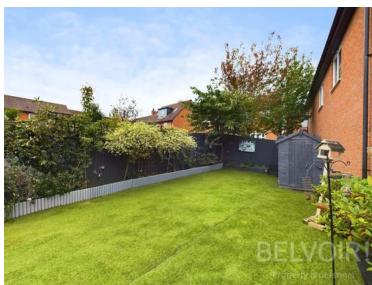

Externally to the property is a well maintained rear garden with a patio a perfect spot for alfresco dining or to sit and enjoy a quiet drink, stepping up to the lawn and benefits from a secured driveway with gates for approx two vehicles.