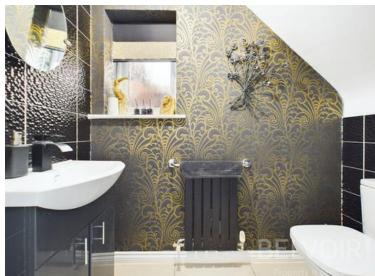

Enter and you are greeted from the hallway into a sleek, modern kitchen diner with satin light grey units and integrated fridge freezer and oven and hob leading to a cosy living room with french doors to the patio area. Completing the ground floor accommodation is the convenience of a cloakroom.