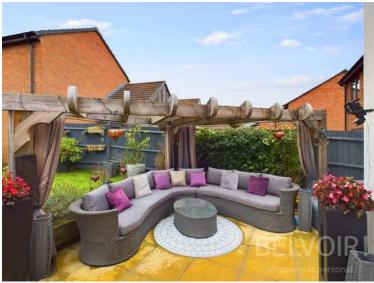

Externally to the property is a well maintained rear garden with a patio a perfect spot for alfresco dining or to sit and enjoy a quiet drink, stepping up to the lawn and benefits from a secured driveway with gates for approx two vehicles.