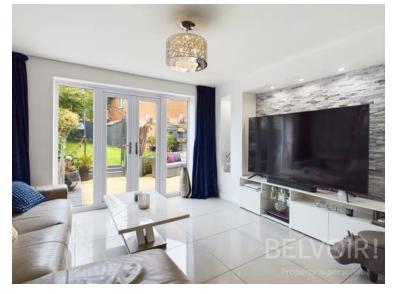

Enter and you are greeted from the hallway into a sleek, modern kitchen diner with satin light grey units and integrated fridge freezer and oven and hob leading to a cosy living room with french doors to the patio area. Completing the ground floor accommodation is the convenience of a cloakroom.

### **Photographs**

|                               | Rooms                             |
|-------------------------------|-----------------------------------|
|                               |                                   |
| Hallway                       | Kitchen Diner                     |
| 1.38m x 1.77m (4'6" x 5'10")  | 2.8m x 5.48m (9'2" x 18'0")       |
|                               |                                   |
|                               |                                   |
|                               |                                   |
| we                            | Living Doom                       |
| WC                            | Living Room                       |
| 1.03m x 2.08m (3'5" x 6'10")  | 3.55m x 3.73m (11'7" x 12'2")     |
|                               |                                   |
|                               |                                   |
|                               |                                   |
| Landing                       | Bedroom Two                       |
| 1.99m x 4.14m (6'6" x 13'7")  | 3.77m x 3.92m (12'5" x 12'11")    |
| 1.77111 X 4.14111 (00 X 137 ) | 3.77111 x 3.72111 (12.3 x 12.11 ) |
|                               |                                   |
|                               |                                   |