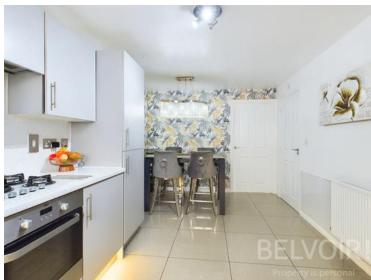

Enter and you are greeted from the hallway into a sleek, modern kitchen diner with satin light grey units and integrated fridge freezer and oven and hob leading to a cosy living room with french doors to the patio area. Completing the ground floor accommodation is the convenience of a cloakroom.

### **Photographs**

|                               | Rooms                             |
|-------------------------------|-----------------------------------|
|                               |                                   |
| Hallway                       | Kitchen Diner                     |
| 1.38m x 1.77m (4'6" x 5'10")  | 2.8m x 5.48m (9'2" x 18'0")       |
|                               |                                   |
|                               |                                   |
|                               |                                   |
| we                            | Living Doom                       |
| WC                            | Living Room                       |
| 1.03m x 2.08m (3'5" x 6'10")  | 3.55m x 3.73m (11'7" x 12'2")     |
|                               |                                   |
|                               |                                   |
|                               |                                   |
| Landing                       | Bedroom Two                       |
| 1.99m x 4.14m (6'6" x 13'7")  | 3.77m x 3.92m (12'5" x 12'11")    |
| 1.77111 X 4.14111 (00 X 137 ) | 3.77111 x 3.72111 (12.3 x 12.11 ) |
|                               |                                   |
|                               |                                   |