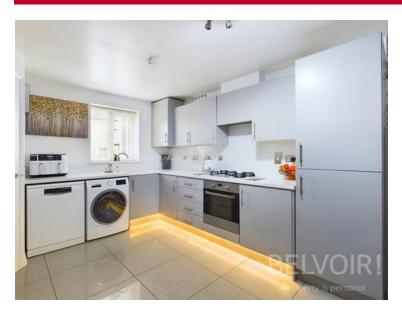

Enter and you are greeted from the hallway into a sleek, modern kitchen diner with satin light grey units and integrated fridge freezer and oven and hob leading to a cosy living room with french doors to the patio area. Completing the ground floor accommodation is the convenience of a cloakroom.

### **Photographs**

|                               | Rooms                             |
|-------------------------------|-----------------------------------|
|                               |                                   |
| Hallway                       | Kitchen Diner                     |
| 1.38m x 1.77m (4'6" x 5'10")  | 2.8m x 5.48m (9'2" x 18'0")       |
|                               |                                   |
|                               |                                   |
|                               |                                   |
| we                            | Living Doom                       |
| WC                            | Living Room                       |
| 1.03m x 2.08m (3'5" x 6'10")  | 3.55m x 3.73m (11'7" x 12'2")     |
|                               |                                   |
|                               |                                   |
|                               |                                   |
| Landing                       | Bedroom Two                       |
| 1.99m x 4.14m (6'6" x 13'7")  | 3.77m x 3.92m (12'5" x 12'11")    |
| 1.77111 X 4.14111 (00 X 137 ) | 3.77111 x 3.72111 (12.3 x 12.11 ) |
|                               |                                   |
|                               |                                   |