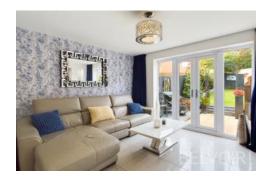

Enter and you are greeted from the hallway into a sleek, modern kitchen diner with satin light grey units and integrated fridge freezer and oven and hob leading to a cosy living room with french doors to the patio area. Completing the ground floor accommodation is the convenience of a cloakroom.

### **Photographs**

|                               | Rooms                             |
|-------------------------------|-----------------------------------|
|                               |                                   |
| Hallway                       | Kitchen Diner                     |
| 1.38m x 1.77m (4'6" x 5'10")  | 2.8m x 5.48m (9'2" x 18'0")       |
|                               |                                   |
|                               |                                   |
|                               |                                   |
| we                            | Living Doom                       |
| WC                            | Living Room                       |
| 1.03m x 2.08m (3'5" x 6'10")  | 3.55m x 3.73m (11'7" x 12'2")     |
|                               |                                   |
|                               |                                   |
|                               |                                   |
| Landing                       | Bedroom Two                       |
| 1.99m x 4.14m (6'6" x 13'7")  | 3.77m x 3.92m (12'5" x 12'11")    |
| 1.77111 X 4.14111 (00 X 137 ) | 3.77111 x 3.72111 (12.3 x 12.11 ) |
|                               |                                   |
|                               |                                   |