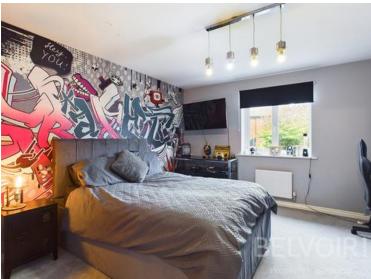

Rising to the first floor you will find a deceptively large double bedroom and a further bedroom that would make a perfect study, dressing room or guest bedroom. The main bathroom completes this floor with a shower over the bath and under sink storage cupboard. There is a small hallway off the main landing area leading to the second floor which comprises of a delightful master suite a light and airy space complete with its own en-suite with shower cubicle and a walk in wardrobe with storage.

| Bedroom Three                | Bathroom                    |
|------------------------------|-----------------------------|
| 1.99m x 3.41m (6'6" x 11'2") | 1.83m x 2.05m (6'0" x 6'8") |

| 1.99m x 3.41m (6'6" x 11'2") | 1.83m x 2.05m (6'0" x 6'8")   |
|------------------------------|-------------------------------|
|                              |                               |
|                              |                               |
| Hallway to Second Floor      | Master Bedroom                |
| 1.25m x 1.99m (4'1" x 6'6")  | 3.86m x 4.44m (12'8" x 14'7") |
|                              |                               |
|                              |                               |