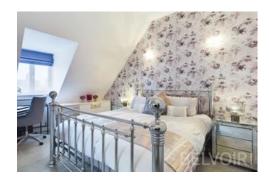

Rising to the first floor you will find a deceptively large double bedroom and a further bedroom that would make a perfect study, dressing room or guest bedroom. The main bathroom completes this floor with a shower over the bath and under sink storage cupboard. There is a small hallway off the main landing area leading to the second floor which comprises of a delightful master suite a light and airy space complete with its own en-suite with shower cubicle and a walk in wardrobe with storage.

| Bedroom Three                | Bathroom                    |
|------------------------------|-----------------------------|
| 1.99m x 3.41m (6'6" x 11'2") | 1.83m x 2.05m (6'0" x 6'8") |

| 1.99m x 3.41m (6'6" x 11'2") | 1.83m x 2.05m (6'0" x 6'8")   |
|------------------------------|-------------------------------|
|                              |                               |
|                              |                               |
| Hallway to Second Floor      | Master Bedroom                |
| 1.25m x 1.99m (4'1" x 6'6")  | 3.86m x 4.44m (12'8" x 14'7") |
|                              |                               |
|                              |                               |