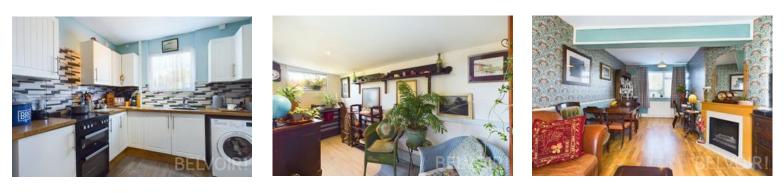

Enter the property and you are greeted by a welcoming hallway area leading to a modern kitchen with a range of base and wall cupboards, which leads to a beautiful snug, a perfect spot to sit and enjoy a quiet coffee and a book. There is a spacious living/dining room with two double windows allowing for ample natural light and a feature fireplace completes the room.

Rising to the first floor there is two double bedrooms, the second bedroom has ample storage with a double built in wardrobe cupboard and a bathroom with shower over the bath with convenience of a separate toilet room.