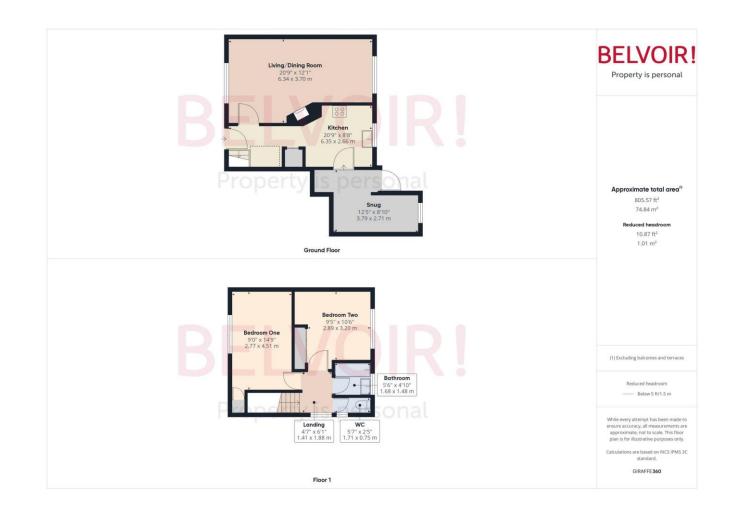

Floorplan

#### Hallway/Kitchen

2.66m x 6.35m (8'8'' x 20'10'')

Living/Dining Room 3.7m x 6.34m (12'1" x 20'10")

Snug

2.71m x 3.79m (8'11" x 12'5")

Landing 1.41m x 1.88m (4'7" x 6'2")

**Bedroom One** 

2.77m x 4.51m (9'1" x 14'10")

Bedroom Two 3.2m x 2.89m (10'6" x 9'6")

Bathroom

1.48m x 1.68m (4'11" x 5'6")

0.75m x 1.71m (2'6" x 5'7")

Toilet