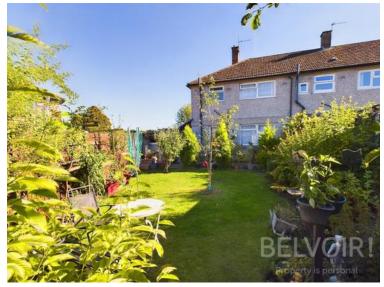

Externally there is a well maintained secluded rear garden with a pond a patio area and mainly laid to lawn. To the front is an exceptionally large front garden with gated access which boosts plenty of private parking with the potential to extend to the side subject to planning permission.