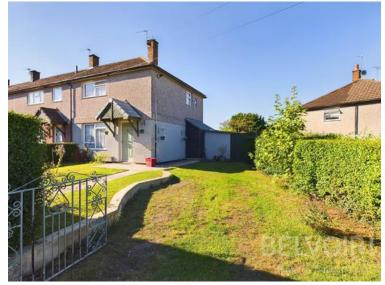

Externally there is a well maintained secluded rear garden with a pond a patio area and mainly laid to lawn. To the front is an exceptionally large front garden with gated access which boosts plenty of private parking with the potential to extend to the side subject to planning permission.