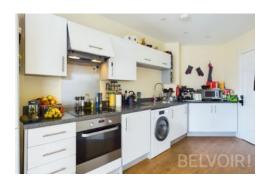

### **Description**

This modern top floor executive apartment comprises of an open plan lounge/kitchen with a range of wall and base units and integrated oven, two bedrooms, bathroom, security access and reserved parking. This light and airy apartment also offers three balconies, perfect for relaxing in the sunshine. This property is ideally situated close to all amenities including doctors, supermarket and other local businesses. The property is conveniently located near to schools, transport links, and Telford Shopping Centre and the M54.

## Kitchen/Living Area

4.08m x 6.16m (13'5" x 20'2")