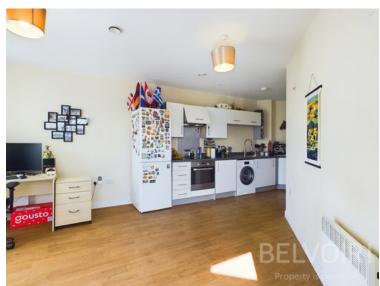

### **Description**

This modern top floor executive apartment comprises of an open plan lounge/kitchen with a range of wall and base units and integrated oven, two bedrooms, bathroom, security access and reserved parking. This light and airy apartment also offers three balconies, perfect for relaxing in the sunshine. This property is ideally situated close to all amenities including doctors, supermarket and other local businesses. The property is conveniently located near to schools, transport links, and Telford Shopping Centre and the M54.

## Kitchen/Living Area

4.08m x 6.16m (13'5" x 20'2")