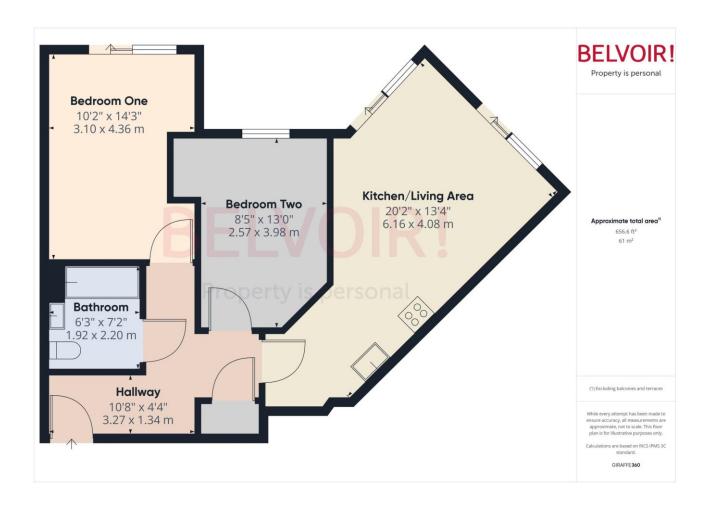

### **Floorplan**

#### Rooms

## Hallway

1.34m x 3.27m (4'5" x 10'8")

## Kitchen/Living Area

4.08m x 6.16m (13'5" x 20'2")

## **Bedroom One**

3.1m x 4.63m (10'2" x 15'2")

## **Bedroom Two**

2.57m x 3.98m (8'5" x 13'1")

## **Bathroom**

1.92m x 2.2m (6'4" x 7'2")