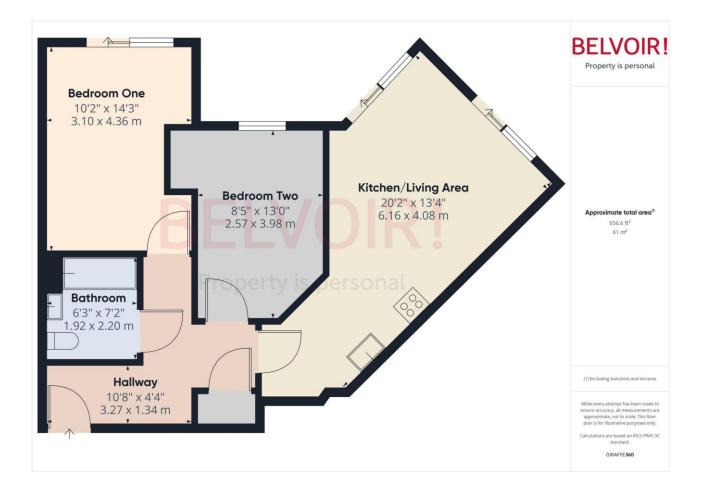

# Floorplan

#### Rooms

## Hallway

1.34m x 3.27m (4'5" x 10'8")

# Kitchen/Living Area

4.08m x 6.16m (13'5" x 20'2")

#### Bedroom One

3.1m x 4.63m (10'2" x 15'2")

# **Bedroom Two**

2.57m x 3.98m (8'5" x 13'1")

## Bathroom

1.92m x 2.2m (6'4" x 7'2")