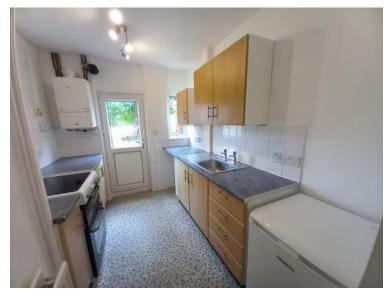

is well equipped with a shower over the bath.

Externally, the property benefits an exceptional large rear garden which is laid to lawn and patio area. There is ample space for storage with two bricked sheds with electric supply. The front has the convienance of a driveway for approx two vehicles.

This Property is Freehold, NON STANDARD WATES CONSTRUCTION. (Prefabricated Reinforced Concrete) \*\*CASH BUYERS ONLY\*\*

Freehold / Council Tax Band A / EPC Rating C

#### Rooms

## Hallway

1.17m x 2.48m (3'10" x 8'1")

#### Kitchen

2.23m x 3.58m (7'4" x 11'8")

#### **Bedroom One**

3.05m x 3.71m (10'0" x 12'2")

#### **Bedroom Two**

2.27m x 2.5m (7'5" x 8'2")

#### **Bedroom Three**

2.48m x 2.49m (8'1" x 8'2")

## **Lounge Diner**

3.29m x 6.07m (10'10" x 19'11")

# **Photographs**















| Notes |
|-------|
|       |
|       |
|       |
|       |
|       |
|       |
|       |
|       |
|       |
|       |
|       |
|       |
|       |