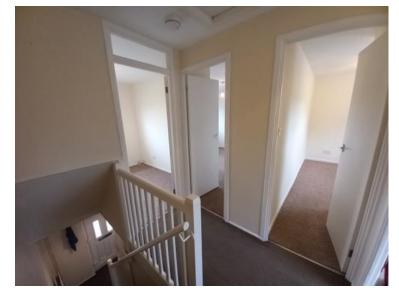

room is well equipped with a shower over the bath.

Externally, the property benefits an exceptional large rear garden which is laid to lawn and patio area. There is ample space for storage with two bricked sheds with electric supply. The front has the convienance of a driveway for approx two vehicles.

This Property is Freehold, NON STANDARD WATES CONSTRUCTION. (Prefabricated Reinforced Concrete) \*\*CASH BUYERS ONLY\*\*

Freehold / Council Tax Band A / EPC Rating C

#### Rooms

## Hallway

1.17m x 2.48m (3'10" x 8'1")

#### Kitchen

2.23m x 3.58m (7'4" x 11'8")

#### **Bedroom One**

3.05m x 3.71m (10'0" x 12'2")

#### **Bedroom Two**

2.27m x 2.5m (7'5" x 8'2")

#### **Bedroom Three**

2.48m x 2.49m (8'1" x 8'2")

## **Lounge Diner**

3.29m x 6.07m (10'10" x 19'11")

# **Photographs**















| Notes |
|-------|
|       |
|       |
|       |
|       |
|       |
|       |
|       |
|       |
|       |
|       |
|       |
|       |
|       |