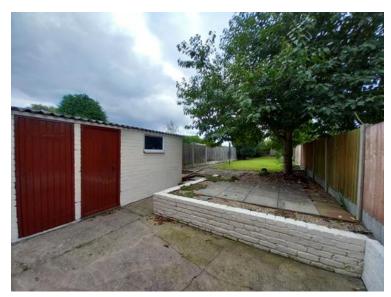

Rising to the first floor there are two well portioned double bedrooms and a third bedroom suitable for a guest bedroom or study. The family bathroom is well equipped with a shower over the bath.

Externally, the property benefits an exceptional large rear garden which is laid to lawn and patio area. There is ample space for storage with two bricked sheds with electric supply. The front has the convienance of a driveway for approx two vehicles.