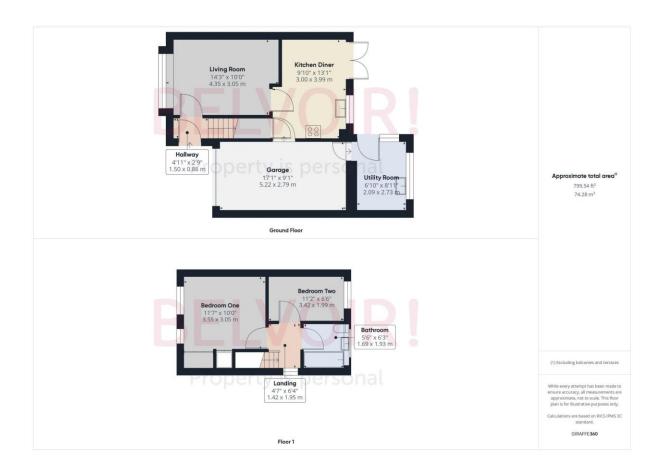

# Floorplan

# **Living Room**

3.05m x 4.35m (10'0" x 14'4")

#### Kitchen Diner

3m x 3.99m (9'10" x 13'1")

# **Utility Room**

2.09m x 2.73m (6'11" x 9'0")

#### **Bedroom One**

3.05m x 3.55m (10'0" x 11'7")

#### **Bedroom Two**

1.99m x 3m (6'6" x 9'10")

#### **Bathroom**

1.69m x 1.93m (5'6" x 6'4")

# Landing

1.42m x 1.95m (4'8" x 6'5")

# Garage

2.79m x 5.22m (9'2" x 17'1")