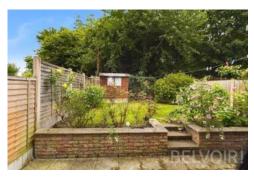

Rising to the first floor is two good sized bedrooms both with built in storage and a bathroom comprising of a three-piece suite with shower over the bath.

Externally there is a driveway for approx. two vehicles, a large front garden and a side garden laid to lawn and a secluded established rear garden laid to lawn with a patio area.