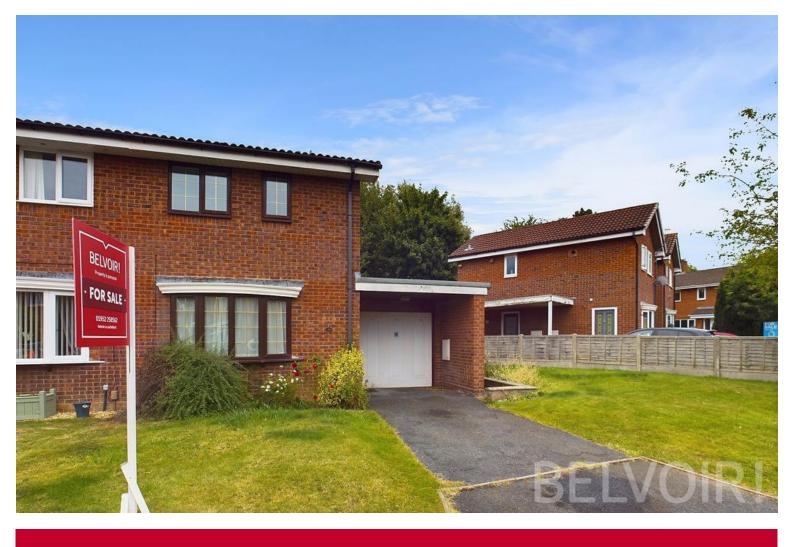

# Arrow Road, Shawbirch, Telford £185,000

Freehold | EPC rating: D

- Highly Desirable Area
- NO UPWARDS CHAIN
- Established Rear Garden

- Close to the Local Primary
  School
- Large Plot

#### **Description**

A two bedroom semi detached in a highly desirable cul-de-sac area of Shawbirch close to local walks and amenities including the local shops, hair salon, dental and doctors surgery, pub and primary school.