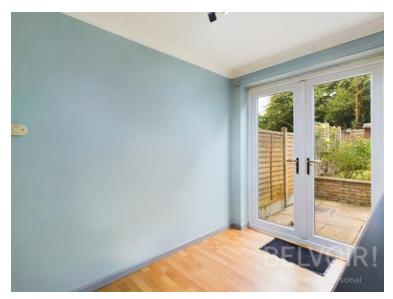

The accommodation briefly comprises of hallway into a cosy living room with bay window and fireplace, a welcoming space to relax at then end of a busy day.

Leading to the kitchen diner which is well portioned with a breakfast bar and plenty of base and wall cupboards and an integrated hob and oven with extractor fan and benefits from an storage cupboard. There is a dining area ideal for a breakfast table with views to the rear garden from the french doors. Off the kitchen is the garage which then leads to the utility room where there is space for a washing machine, tumble dryer with further access to the rear garden.