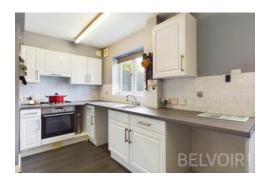

Step inside you are greeted by a hallway that leads into a cosy living room with fireplace leading to a well-appointed fitted kitchen with range of wall and base cupboards with integrated hob and oven and handy larder space, an ideal for culinary enthusiasts. Leading to a spacious conservatory that provides an excellent spot for relaxation or entertaining guests.

#### Kitchen Diner

2.68m x 5.52m (8'10" x 18'1")