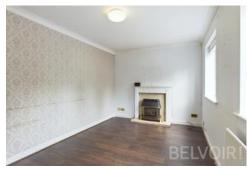

Step inside you are greeted by a hallway that leads into a cosy living room with fireplace leading to a well-appointed fitted kitchen with range of wall and base cupboards with integrated hob and oven and handy larder space, an ideal for culinary enthusiasts. Leading to a spacious conservatory that provides an excellent spot for relaxation or entertaining guests.

## **Living Room**

2.79m x 4.51m (9'2" x 14'10")