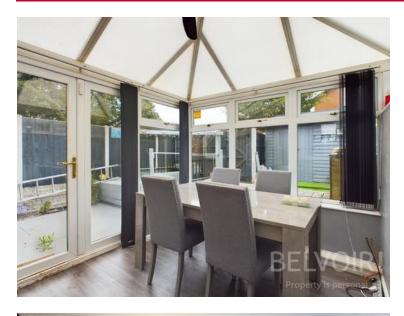

Leading to a spacious conservatory that provides an excellent spot for relaxation or entertaining guests.

Rising to the first floor you will find a bathroom equipped with shower over bath, combining practicality with comfort. There is large master bedroom with built in wardrobe cupboard space and second bedroom with fitted wardrobes and cupboards.

Externally there is a low maintenance garden to the rear and a front garden laid to patio and allocated private parking to the rear for approx. two vehicles.

Oakengates is currently undergoing a regeneration programme enhancing the local economy, businesses and night life. Whether you're a first time buyer, downsizing, or looking for an investment Bridge Street is a must see!

Freehold / Council Tax Band B / EPC Rating D

## **Photographs**









#### Rooms

| Н | $\sim$ | lwav |
|---|--------|------|
|   | ч      |      |

0.99m x 1.20m (3'2" x 3'11")

## **Living Room**

2.79m x 4.51m (9'2" x 14'10")

#### Kitchen Diner

2.68m x 5.52m (8'10" x 18'1")

# Conservatory

2.52m x 3.54m (8'4" x 11'7")

## Landing

0.89m x 1.88m (2'11" x 6'2")

## **Bedroom One**

2.87m x 4.56m (9'5" x 15'0")

## **Bedroom Two**

2.38m x 2.68m (7'10" x 8'10")

#### **Bathroom**

1.72m x 2.22m (5'7" x 7'4")

## Floorplan



### Map



belvoir.co.uk/telford-estate-agents/