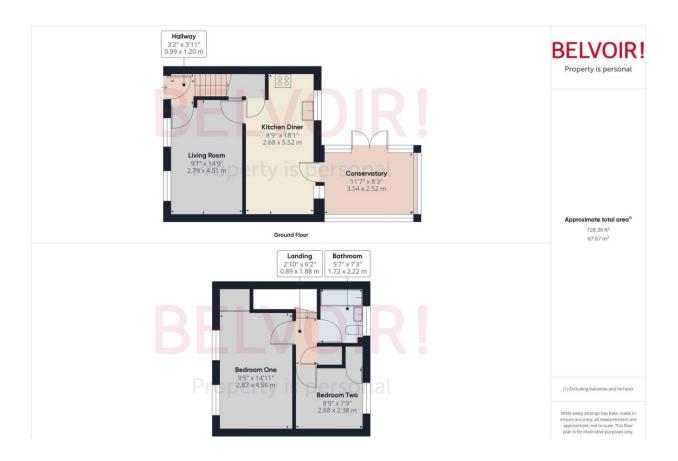

#### Rooms

| Н | $\sim$ | lwav |
|---|--------|------|
|   | ч      |      |

0.99m x 1.20m (3'2" x 3'11")

## **Living Room**

2.79m x 4.51m (9'2" x 14'10")

#### Kitchen Diner

2.68m x 5.52m (8'10" x 18'1")

# Conservatory

2.52m x 3.54m (8'4" x 11'7")

## Landing

0.89m x 1.88m (2'11" x 6'2")

## **Bedroom One**

2.87m x 4.56m (9'5" x 15'0")

## **Bedroom Two**

2.38m x 2.68m (7'10" x 8'10")

#### **Bathroom**

1.72m x 2.22m (5'7" x 7'4")