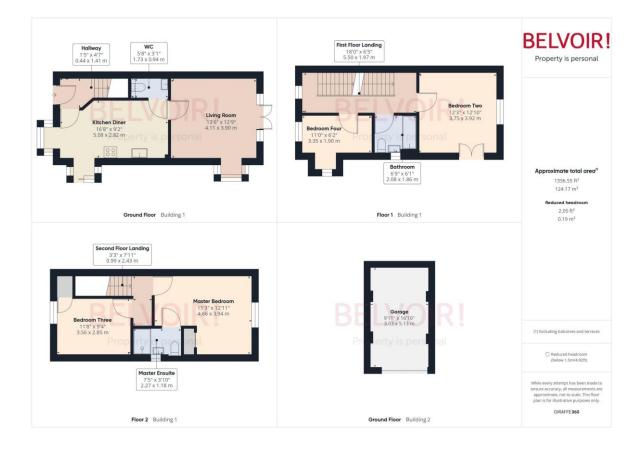

#### Rooms

Hallway

0.44m x 1.41m (1'5" x 4'7")

**Kitchen Diner** 2.82m x 5.08m (9'4" x 16'8")

Living Area 3.9m x 4.11m (12'10" x 13'6") **Downstairs WC** 0.94m x 1.73m (3'1" x 5'8")

First Floor Landing

1.97m x 5.5m (6'6" x 18'0")

Bedroom Four 1.9m x 3.35m (6'2" x 11'0")

Bedroom Two

3.75m x 3.92m (12'4" x 12'11")

Bathroom 1.86m x 2.08m (6'1" x 6'10")

**Second Floor Landing** 

0.99m x 2.43m (3'2" x 8'0")

Master Bedroom 3.94m x 4.66m (12'11" x 15'4")

#### Master Ensuite Bathroom

1.18m x 2.27m (3'11" x 7'5")

2.85m x 3.56m (9'5" x 11'8")

**Bedroom Three** 

### Garage

3.03m x 5.13m (9'11" x 16'10")

#### Floorplan

Map