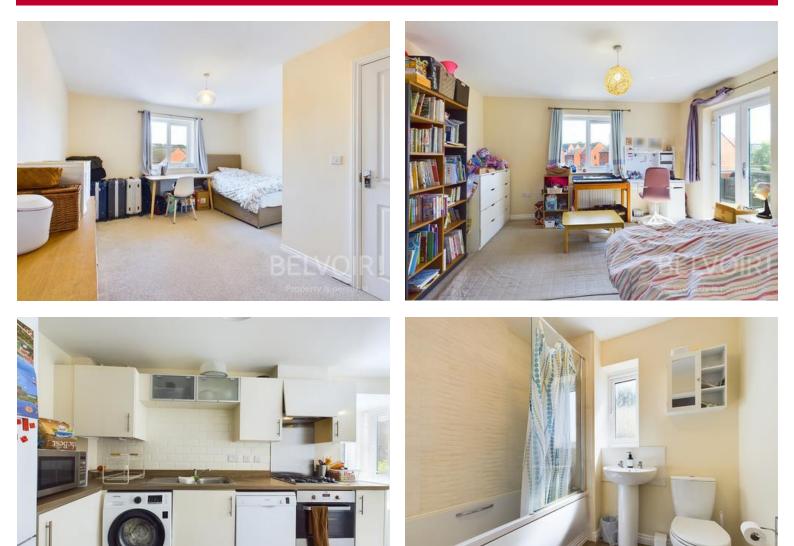

#### Description

Welcome to Birchfield Way, a stunning three-storey townhouse situated in the sought-after location of Lawley Village. Available with no upward chain, this home offers spacious living accommodation perfect for growing families. Upon entering, you are greeted by an entrance hallway leading to a fitted kitchen diner. The kitchen boasts a range of contemporary wall and base units with integrated appliances, providing a modern and functional space for cooking and dining. The ground floor also features a comfortable lounge area, ideal for relaxing and entertaining. On the first floor you will find a Bedroom Two and Bedroom Four along with the family bathroom, rising to the second floor, you will find the Master bedroom which benefits with an en suite and fitted wardrobes and the Third Bedroom.

Bedroom Four 1.9m x 3.35m (6'2" x 11'0")

Bedroom Two

3.75m x 3.92m (12'4" x 12'11")

Bathroom 1.86m x 2.08m (6'1" x 6'10")

**Second Floor Landing** 

0.99m x 2.43m (3'2" x 8'0")

Master Bedroom 3.94m x 4.66m (12'11" x 15'4")

#### Master Ensuite Bathroom

1.18m x 2.27m (3'11" x 7'5")

2.85m x 3.56m (9'5" x 11'8")

**Bedroom Three** 

# More photographs