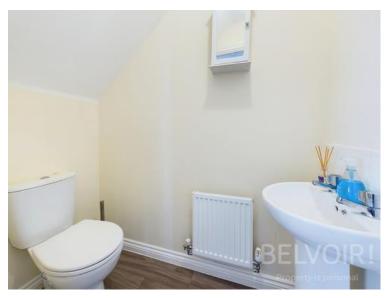

#### Rooms

Hallway

0.44m x 1.41m (1'5" x 4'7")

**Kitchen Diner** 2.82m x 5.08m (9'4" x 16'8")

Living Area 3.9m x 4.11m (12'10" x 13'6") **Downstairs WC** 0.94m x 1.73m (3'1" x 5'8")

First Floor Landing

1.97m x 5.5m (6'6" x 18'0")