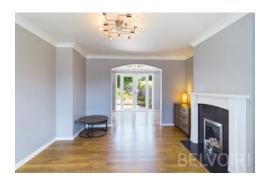

## **Description**

Belvoir! are pleased to market this spacious two-bedroom semi-detached house with \*\*NO UPWARDS CHAIN\*\*.

The open plan living and dining area is ideal for relaxation or entertaining guests with French doors that flood the living area with natural light leading to the patio for those balmy nights. The kitchen is equipped with a range of base and wall cupboards and has an integrated hob and oven and a handy larder cupboard for additional storage.

## Living Area

3.54m x 4.32m (11'7" x 14'2")

## **Dining Area**

2.52m x 3.01m (8'4" x 9'11")