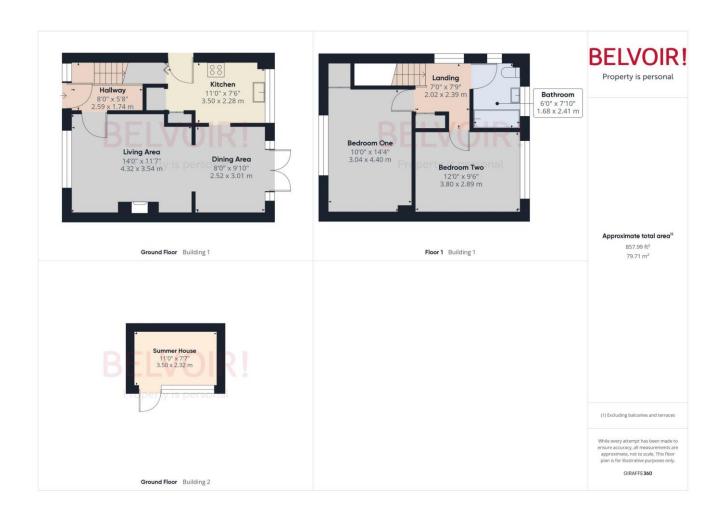

## **Floorplan**

| Hallway | Н | al | lw | ay |
|---------|---|----|----|----|
|---------|---|----|----|----|

1.74m x 2.59m (5'8" x 8'6")

## Living Area

3.54m x 4.32m (11'7" x 14'2")

## **Dining Area**

2.52m x 3.01m (8'4" x 9'11")

## Kitchen

2.28m x 3.50m (7'6" x 11'6")

## Landing

2.02m x 2.39m (6'7" x 7'10")

## **Bedroom One**

3.04m x 4.04m (10'0" x 13'4")

## **Bedroom Two**

2.89m x 3.80m (9'6" x 12'6")

## **Bathroom**

1.68m x 2.41m (5'6" x 7'11")

#### **Summer House**

2.32m x 3.50m (7'7" x 11'6")