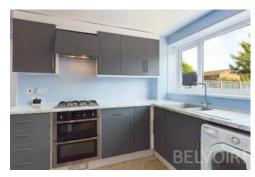

## **Description**

Belvoir! are pleased to market this spacious two-bedroom semi-detached house with \*\*NO UPWARDS CHAIN\*\*.

The open plan living and dining area is ideal for relaxation or entertaining guests with French doors that flood the living area with natural light leading to the patio for those balmy nights. The kitchen is equipped with a range of base and wall cupboards and has an integrated hob and oven and a handy larder cupboard for additional storage.

## Kitchen

2.28m x 3.50m (7'6" x 11'6")