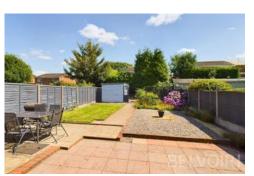

Rising to the first floor the property boasts two double bedrooms with the master benefiting from a built-in wardrobe. There is a family bathroom with three-piece suite and shower over the bath.

Externally, there is a generously sized rear garden laid to lawn with patio and gravel areas and benefits a summer house which would make an ideal home bar, an ideal area for entraining family and friends whatever the weather. There is a small front garden with driveway providing parking for several vehicles and a further gated area to the rear garden providing additional parking/court yard.

#### **Summer House**

2.32m x 3.50m (7'7" x 11'6")