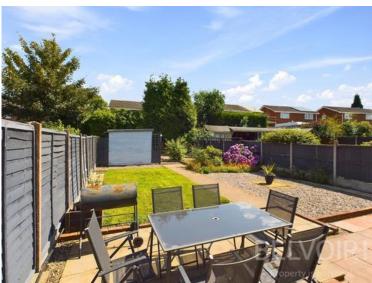

Rising to the first floor the property boasts two double bedrooms with the master benefiting from a built-in wardrobe. There is a family bathroom with three-piece suite and shower over the bath.

Externally, there is a generously sized rear garden laid to lawn with patio and gravel areas and benefits a summer house which would make an ideal home bar, an ideal area for entraining family and friends whatever the weather. There is a small front garden with driveway providing parking for several vehicles and a further gated area to the rear garden providing additional parking/court yard.