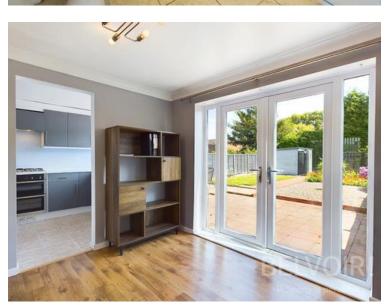

## **Description**

Belvoir! are pleased to market this spacious two-bedroom semi-detached house with \*\*NO UPWARDS CHAIN\*\*.

The open plan living and dining area is ideal for relaxation or entertaining guests with French doors that flood the living area with natural light leading to the patio for those balmy nights. The kitchen is equipped with a range of base and wall cupboards and has an integrated hob and oven and a handy larder cupboard for additional storage.

## Living Area

3.54m x 4.32m (11'7" x 14'2")

## **Dining Area**

2.52m x 3.01m (8'4" x 9'11")