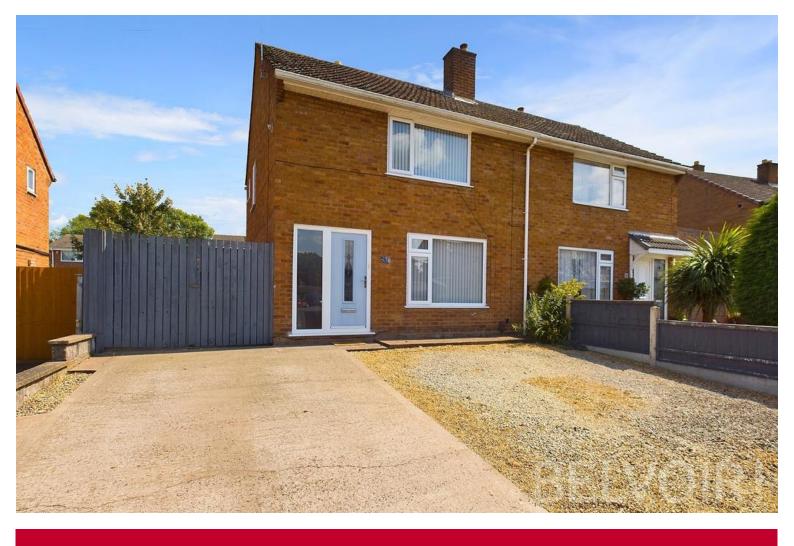

# Pool Meadow, Hadley, Telford £180,000

Freehold | EPC rating: C

- Ideal First Time Purchase
- 2 Double Bedrooms
- Private Driveway For Ample

- NO UPWARDS CHAIN
- Off Road Parking
- Generous Sized Garden

## **Description**

Belvoir! are pleased to market this spacious two-bedroom semi-detached house with \*\*NO UPWARDS CHAIN\*\*.

The open plan living and dining area is ideal for relaxation or entertaining guests with French doors that flood the living area with natural light leading to the patio for those balmy nights. The kitchen is equipped with a range of base and wall cupboards and has an integrated hob and oven and a handy larder cupboard for additional storage.

Rising to the first floor the property boasts two double bedrooms with the master benefiting from a built-in wardrobe. There is a family bathroom with three-piece suite and shower over the bath.

Externally, there is a generously sized rear garden laid to lawn with patio and gravel areas and benefits a summer house which would make an ideal home bar, an ideal area for entraining family and friends whatever the weather. There is a small front garden with driveway providing parking for several vehicles and a further gated area to the rear garden providing additional parking/court yard.