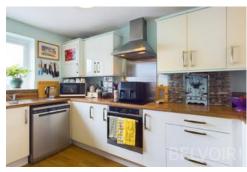

- \*\*Ground Floor:\*\* Upon entering, you are welcomed into a bright and inviting entrance hallway, complete with ample storage cupboards and a convenient guest WC. The heart of the home is the expansive open-plan kitchen, diner, and lounge area, designed for both relaxation and entertaining. The kitchen is equipped with modern appliances and ample countertop space, making it a culinary delight.
- \*\*First Floor:\*\* The first floor features two generously sized double bedrooms. One of these bedrooms enjoys the added luxury of double glazed doors that open onto a charming Juliette balcony, offering a tranquil space to enjoy morning coffee or an evening breeze. The family bathroom is beautifully appointed with a three-piece white suite, providing a stylish and functional space for the household.
- \*\*Second Floor:\*\* The uppermost level of the property reveals two further double bedrooms, both benefiting from private en-suite shower rooms. These rooms provide a peaceful retreat, ideal for guests or growing families seeking extra privacy.
- \*\*External:\*\* The exterior of the property is equally impressive, featuring a beautifully presented and well-maintained rear garden. This outdoor space includes a patio area, perfect for all fresco dining or simply relaxing in the sun. Additionally, the property includes a garage and a parking space ensuring convenient and secure parking, there is also parking available at the front of the property.