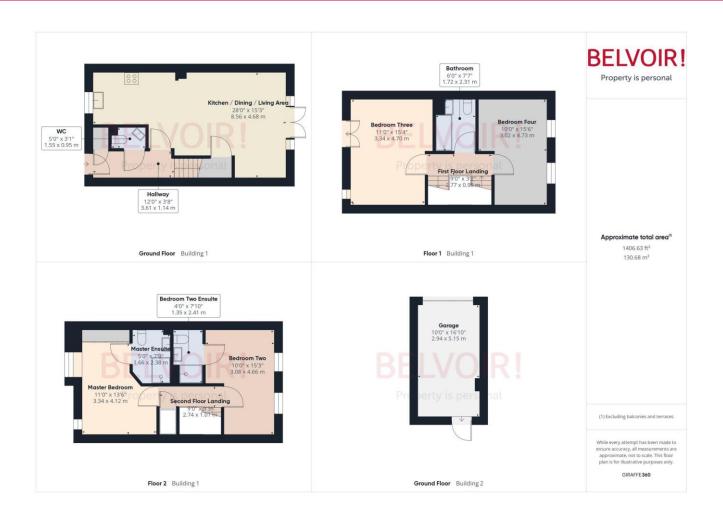

## Floorplan

| Hallway                        | WC                            |
|--------------------------------|-------------------------------|
| 1.14m x 3.61m (3'8" x 11'10")  | 0.95m x 1.55m (3'1" x 5'1")   |
|                                |                               |
|                                |                               |
|                                |                               |
| Kitchen / Dining / Living Area | Bedroom Four                  |
| 4.68m x 8.56m (15'5" x 28'1")  | 3.02m x 4.73m (9'11" x 15'6") |
|                                |                               |
|                                |                               |
|                                |                               |
| Bedroom Three                  | First Floor Landing           |
| 3.34m x 4.7m (11'0" x 15'5")   | 0.98m x 2.77m (3'2" x 9'1")   |
|                                |                               |
|                                |                               |
| Second Floor Landing           | Master Bedroom                |
| Second Floor Landing           |                               |
| 1.01m x 2.74m (3'4" x 9'0")    | 3.34m x 4.12m (11'0" x 13'6") |
|                                |                               |
|                                |                               |
| Master Ensuite                 | Bedroom Two                   |
| 3.34m x 4.12m (11'0" x 13'6")  | 3.08m x 4.66m (10'1" x 15'4") |
|                                |                               |
|                                |                               |
|                                |                               |
| Bedroom Two Ensuite            | Garage                        |
| 1.35m x 2.41m (4'5" x 7'11")   | 2.94m x 5.15m (9'7" x 16'11") |