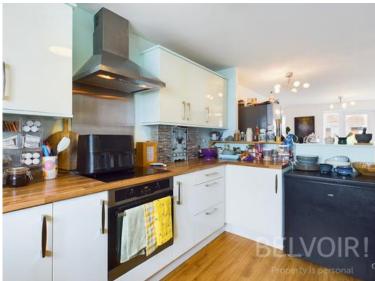

- \*\*Ground Floor:\*\* Upon entering, you are welcomed into a bright and inviting entrance hallway, complete with ample storage cupboards and a convenient guest WC. The heart of the home is the expansive open-plan kitchen, diner, and lounge area, designed for both relaxation and entertaining. The kitchen is equipped with modern appliances and ample countertop space, making it a culinary delight.
- \*\*First Floor:\*\* The first floor features two generously sized double bedrooms. One of these bedrooms enjoys the added luxury of double glazed doors that open onto a charming Juliette balcony, offering a tranquil space to enjoy morning coffee or an evening breeze. The family bathroom is beautifully appointed with a three-piece white suite, providing a stylish and functional space for the household.
- \*\*Second Floor:\*\* The uppermost level of the property reveals two further double bedrooms, both benefiting from private en-suite shower rooms. These rooms provide a peaceful retreat, ideal for guests or growing families seeking extra privacy.
- \*\*External:\*\* The exterior of the property is equally impressive, featuring a beautifully presented and well-maintained rear garden. This outdoor space includes a patio area, perfect for all fresco dining or simply relaxing in the sun. Additionally, the property includes a garage and a parking space ensuring convenient and secure parking, there is also parking available at the front of the property.