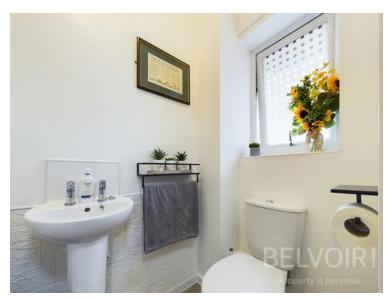

#### WC

1.02m x 1.94m (3'4" x 6'5")

#### **Bathroom**

2.03m x 2.65m (6'8" x 8'8")