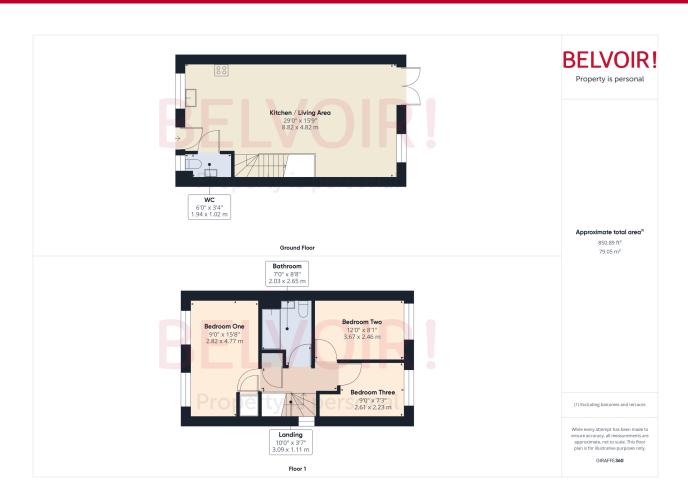

# Floorplan

# Kitchen/Living Area

4.82m x 8.82m (15'10" x 28'11")

#### WC

1.02m x 1.94m (3'4" x 6'5")

#### **Bedroom One**

2.82m x 4.77m (9'4" x 15'7")

#### **Bedroom Two**

2.46m x 3.67m (8'1" x 12'0")

#### **Bedroom Three**

2.23m x 2.61m (7'4" x 8'7")

# Landing

1.11m x 3.09m (3'7" x 10'1")

#### **Bathroom**

2.03m x 2.65m (6'8" x 8'8")