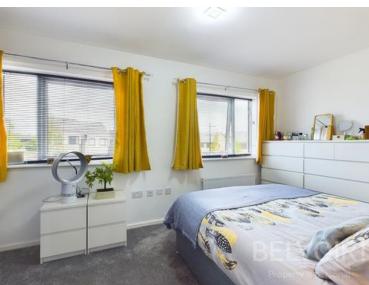

#### **Bedroom One**

2.82m x 4.77m (9'4" x 15'7")

#### **Bedroom Two**

2.46m x 3.67m (8'1" x 12'0")

# **Photographs**

| Notes |
|-------|
|       |
|       |
|       |
|       |
|       |
|       |
|       |
|       |
|       |
|       |
|       |
|       |
|       |