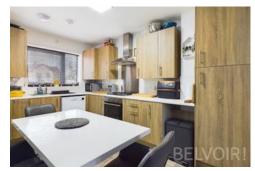

# Furnace Avenue, Lightmoor, Telford Shared ownership £66,250













Leasehold | EPC rating: B

- Highly Popular Area
- Private Parking
- Leasehold

- 25% Share For Sale with option to staircase
- Close to Ironbridge Gorge



#### **Description**

\*\*\* NEW BUILD LESS THAN 7 MONTHS OLD \*\*\* A new semi detached three bedrooms of modern style living, \*\*\*SHARED OWNERSHIP\*\*\*

nestled in the beautiful village of Lightmoor, The Croppings is an established development and is your gateway to an enhanced lifestyle, lasting memories, and a smart investment in your future. This exclusive property opportunity is not to be missed, and with one plot remaining, time is of the essence.

The brand new development is the perfect setting, with a blend of local amenities, near to the tranquility of open countryside, and convenient transport links, The Cropping