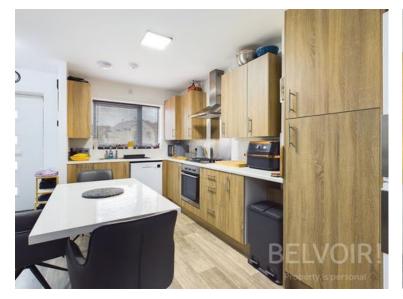

# Kitchen/Living Area

4.82m x 8.82m (15'10" x 28'11")

# **Photographs**

| Notes |
|-------|
|       |
|       |
|       |
|       |
|       |
|       |
|       |
|       |
|       |
|       |
|       |
|       |
|       |