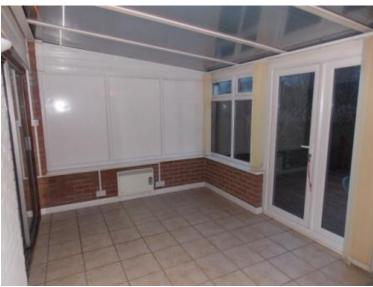

Good sized utility and downstairs WC.

A large conservatory with tiled flooring which can be used and a dining room opens into easy to manage enclosed back garden with decking.

Property has full gas central heating and UPVC windows throughout.

## Conservatory

0.00m x 0.00m (0'0" x 0'0")

Photographs