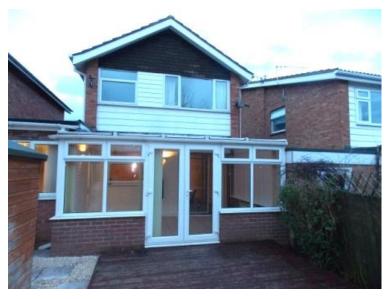

Good sized utility and downstairs WC.

A large conservatory with tiled flooring which can be used and a dining room opens into easy to manage enclosed back garden with decking.

Property has full gas central heating and UPVC windows throughout.