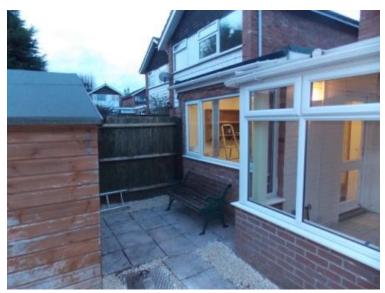

Good sized utility and downstairs WC.

A large conservatory with tiled flooring which can be used and a dining room opens into easy to manage enclosed back garden with decking.

Property has full gas central heating and UPVC windows throughout.