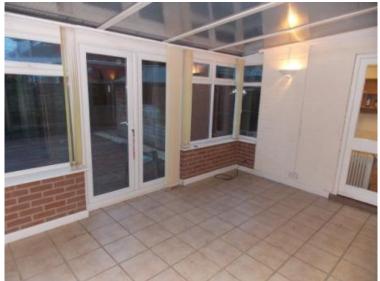

Good sized utility and downstairs WC.

A large conservatory with tiled flooring which can be used and a dining room opens into easy to manage enclosed back garden with decking.

Property has full gas central heating and UPVC windows throughout.

## Conservatory

0.00m x 0.00m (0'0" x 0'0")

Photographs