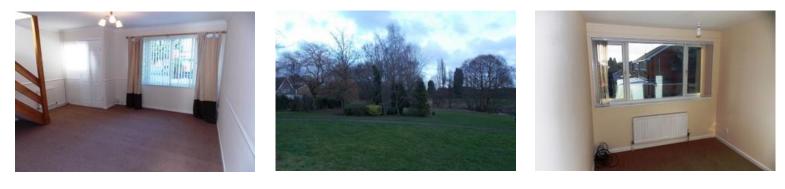

There is a drive for two cars at the front of the property and a single garage.

Entrance into the property into small porch and opens into large carpeted living room and then into a fully fitted kitchen with dining area, gas hob and electric cooker.

Good sized utility and downstairs WC.

A large conservatory with tiled flooring which can be used and a dining room opens into easy to manage enclosed back garden with decking.

Property has full gas central heating and UPVC windows throughout.

Up carpeted stairs, there are three good sized bedroom, two are doubles. A family bathroom with shower over bath.

Freehold / Council Tax Band C / EPC Rating TBC

Floorplan