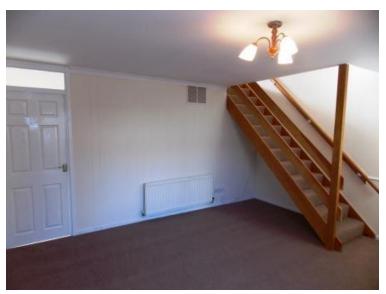

There is a drive for two cars at the front of the property and a single garage.

Entrance into the property into small porch and opens into large carpeted living room and then into a fully fitted kitchen with dining area, gas hob and electric cooker.