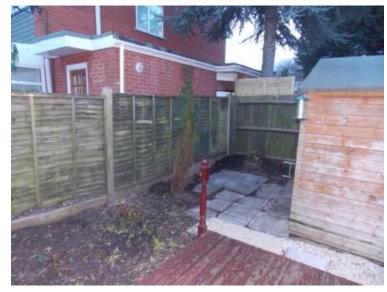

Good sized utility and downstairs WC.

A large conservatory with tiled flooring which can be used and a dining room opens into easy to manage enclosed back garden with decking.

Property has full gas central heating and UPVC windows throughout.