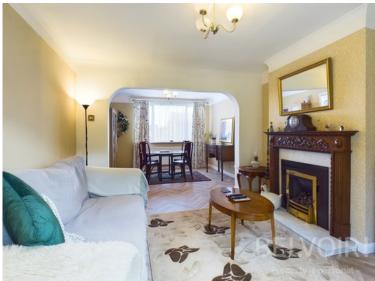

Enter the property and you will find a porch leading to a hallway, the living room is a beautiful large space with an area for formal dining, benefiting from sliding doors to the extensive rear garden. The kitchen has fitted units with a range of base and wall cupboards and useful separate utility room. The largest bedroom occupies the ground floor, which has the required planning and building regulations certificates and a convenient WC completes the ground floor.