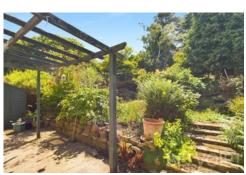

Rising to the first floor you will find three good sized bedrooms, two double and a single and a family bathroom with a shower over the bath.

The rear garden is a generous size with a patio area with a pergola an ideal spot for enjoying those sunny days, rising to steps to a lawn area with well stocked borders, to the rear is a decking area with a large wooden shed a superb storage or workshop space. There is a double driveway for ample vehicles.