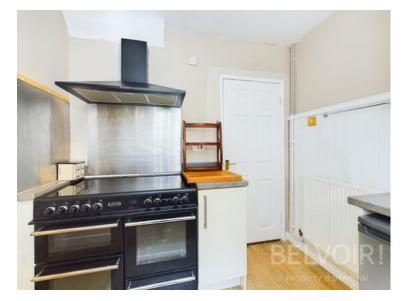

Enter the property and you will find a porch leading to a hallway, the living room is a beautiful large space with an area for formal dining, benefiting from sliding doors to the extensive rear garden. The kitchen has fitted units with a range of base and wall cupboards and useful separate utility room. The largest bedroom occupies the ground floor, which has the required planning and building regulations certificates and a convenient WC completes the ground floor.