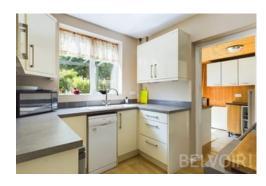

Enter the property and you will find a porch leading to a hallway, the living room is a beautiful large space with an area for formal dining, benefiting from sliding doors to the extensive rear garden. The kitchen has fitted units with a range of base and wall cupboards and useful separate utility room. The largest bedroom occupies the ground floor, which has the required planning and building regulations certificates and a convenient WC completes the ground floor.