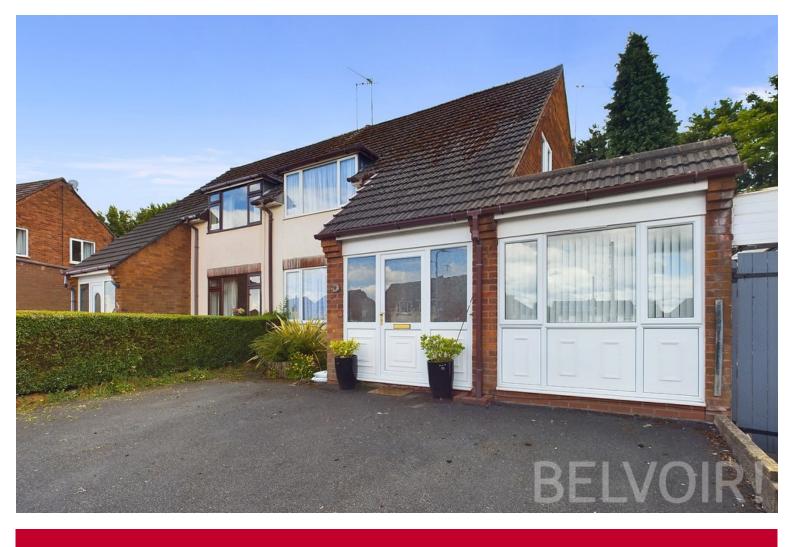

## Teagues Crescent, Trench, Telford £245,000

Freehold | EPC rating: D

- \*\*NO UPWARD CHAIN\*\*
- Popular Residential Area
- EPC Rating D

- Large Rear Garden
- Spacious Semi Detached House
- Council Tax Band B

## **Description**

elvoir! are pleased to present this fantastic four-bedroom semi-detached house occupying a large plot with \*\*NO UPWARD CHAIN\*\*. Close to the local amenities such as local schools, doctor surgery and supermarkets with a generous rear garden.