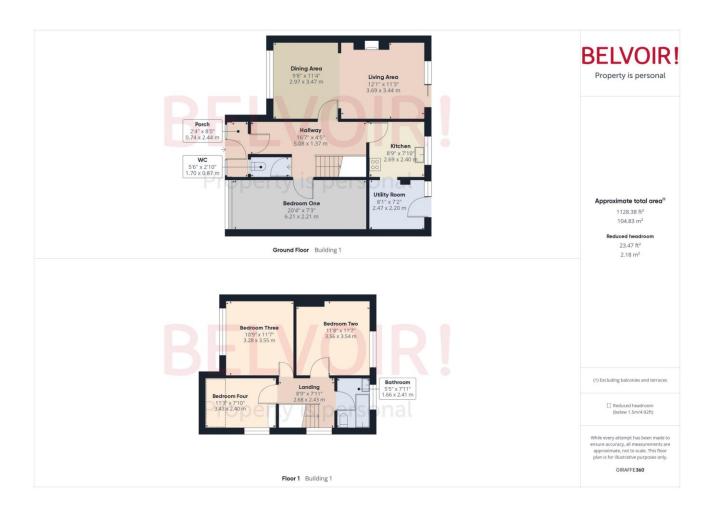

## **Floorplan**

| Porch                         | Hallway                        |
|-------------------------------|--------------------------------|
| 0.74m x 2.44m (2'5" x 8'0")   | 1.37m x 5.08m (4'6" x 16'8")   |
|                               |                                |
|                               |                                |
|                               |                                |
| WC                            | Kitchen                        |
| 0.87m x 1.70m (2'11" x 5'7")  | 2.40m x 2.69m (7'11" x 8'10")  |
|                               |                                |
|                               |                                |
| Utility Room                  | Dining Area                    |
|                               |                                |
| 2.20m x 2.47m (7'2" x 8'1")   | 2.97m x 3.47m (9'8" x 11'5")   |
|                               |                                |
|                               |                                |
| Living Area                   | Bedroom One                    |
| 3.44m x 3.49m (11'4" x 11'6") | 2.21m x 6.21m (7'4" x 20'5")   |
|                               |                                |
|                               |                                |
| Bedroom Two                   | Bedroom Three                  |
| 3.56m x 3.54m (11'8" x 11'7") | 3.28m x 3.55m (10'10" x 11'7") |
|                               |                                |
|                               |                                |
|                               |                                |
| Bedroom Four                  | Landing                        |
| 2.40m x 3.43m (7'11" x 11'4") | 2.43m x 2.68m (8'0" x 8'10")   |