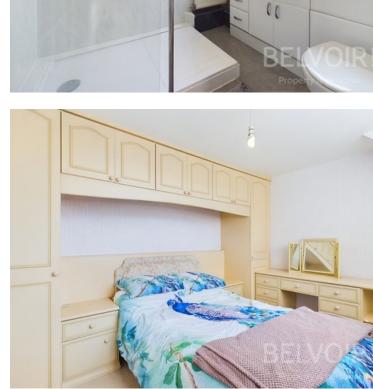

Rising to the first floor you will find two double bedrooms with built in wardrobes and the convenience of a WC.

The rear of the property is accessed from the adjoining road which offer parking for three cars and benefits from a garage.

#### Kitchen

2.65m x 2.37m (8'8" x 7'10")

Utility Room 1.68m x 3.38m (5'6" x 11'1")

Landing

2.00m x 2.70m (6'7" x 8'11")

Bedroom One 3.02m x 4.60m (9'11" x 15'1")

#### **Bedroom Two**

2.69m x 3.25m (8'10" x 10'8")

Garage

2.83m x 6.20m (9'4" x 20'4")