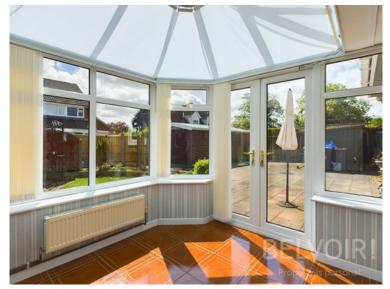

On entering the property, you are greeted by a generous hallway leading to a lounge with a feature fireplace would make an ideal spot for those cosy nights in, offering ample space for formal dining. Leading off is the conservatory so you can enjoy an outdoor setting on those cooler days with French doors which open onto the patio area. The kitchen offers ample base and wall cupboards with integrated microwave, oven and hob leading to a convenient utility area. The ground floor benefits from a convenient shower room.

#### Hallway

2.18m x 3.66m (7'2" x 12'0")

Living Room 3.30m x 5.39m (10'10" x 17'8")

Living Room continued

2.64m x 3.78m (8'8" x 12'5")

**Conservatory** 2.54m x 2.60m (8'4" x 8'6")