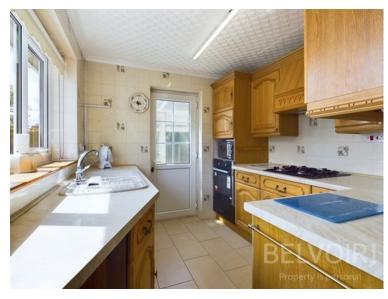

On entering the property, you are greeted by a generous hallway leading to a lounge with a feature fireplace would make an ideal spot for those cosy nights in, offering ample space for formal dining. Leading off is the conservatory so you can enjoy an outdoor setting on those cooler days with French doors which open onto the patio area. The kitchen offers ample base and wall cupboards with integrated microwave, oven and hob leading to a convenient utility area. The ground floor benefits from a convenient shower room.