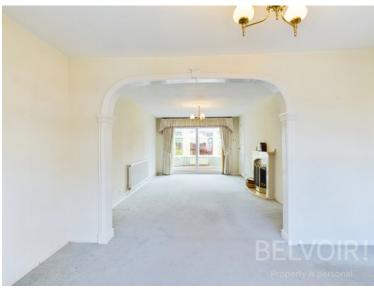

On entering the property, you are greeted by a generous hallway leading to a lounge with a feature fireplace would make an ideal spot for those cosy nights in, offering ample space for formal dining. Leading off is the conservatory so you can enjoy an outdoor setting on those cooler days with French doors which open onto the patio area. The kitchen offers ample base and wall cupboards with integrated microwave, oven and hob leading to a convenient utility area. The ground floor benefits from a convenient shower room.

#### Hallway

2.18m x 3.66m (7'2" x 12'0")

Living Room 3.30m x 5.39m (10'10" x 17'8")

Living Room continued

2.64m x 3.78m (8'8" x 12'5")

**Conservatory** 2.54m x 2.60m (8'4" x 8'6")