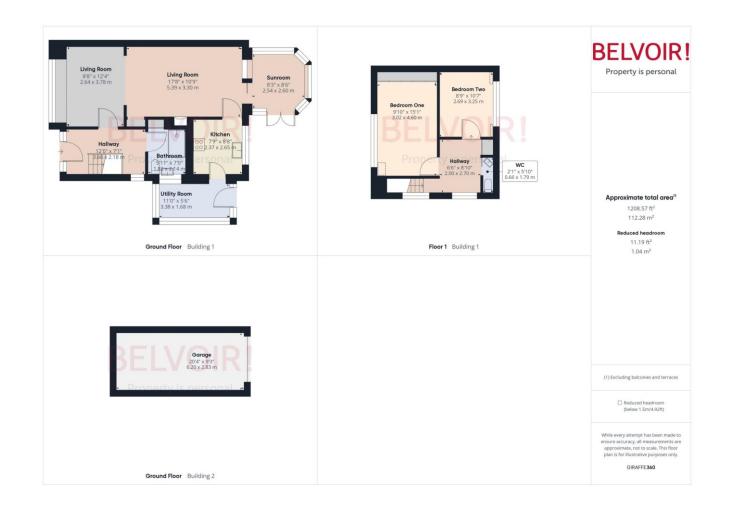

Don't miss this opportunity to purchase this home. Contact Belvoir Telford sales team today!

Freehold / EPC Rating D / Council Band C

Floorplan

#### Rooms

#### Hallway

2.18m x 3.66m (7'2" x 12'0")

Living Room 3.30m x 5.39m (10'10" x 17'8")

Living Room continued

2.64m x 3.78m (8'8" x 12'5")

**Conservatory** 2.54m x 2.60m (8'4" x 8'6")

#### Kitchen

2.65m x 2.37m (8'8" x 7'10")

Utility Room 1.68m x 3.38m (5'6" x 11'1")

Landing

2.00m x 2.70m (6'7" x 8'11")

Bedroom One 3.02m x 4.60m (9'11" x 15'1")

#### **Bedroom Two**

2.69m x 3.25m (8'10" x 10'8")

Garage

2.83m x 6.20m (9'4" x 20'4")