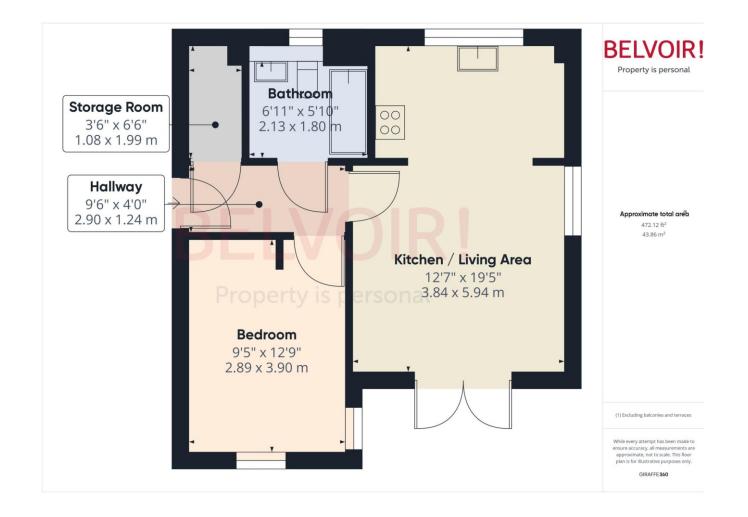

#### Floorplan

#### Hallway

1.24m x 2.9m (4'1" x 9'6")

Storage Room

1.08m x 1.99m (3'6" x 6'6")

#### Bathroom

1.8m x 2.13m (5'11" x 7'0")

Bedroom

2.89m x 3.9m (9'6" x 12'10")

#### Kitchen / Living Area

3.84m x 5.94m (12'7" x 19'6")