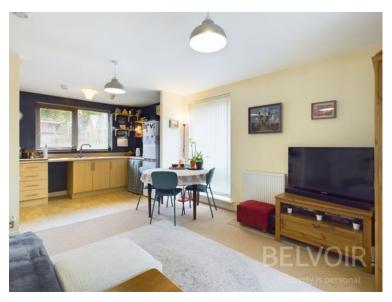

#### Kitchen / Living Area

3.84m x 5.94m (12'7" x 19'6")

## Photographs

Notes

belvoir.co.uk/telford-estate-agents/