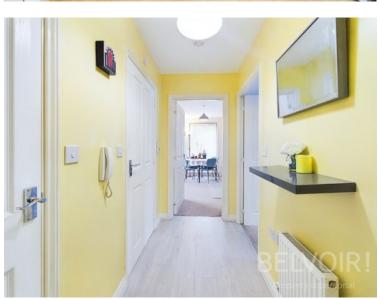

#### Hallway

1.24m x 2.9m (4'1" x 9'6")

Storage Room

1.08m x 1.99m (3'6" x 6'6")