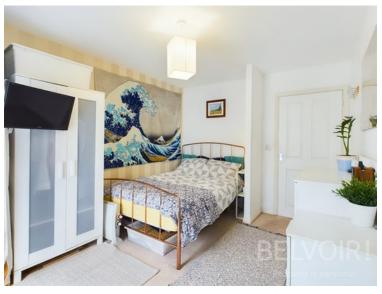

#### Bathroom

1.8m x 2.13m (5'11" x 7'0")

Bedroom

2.89m x 3.9m (9'6" x 12'10")