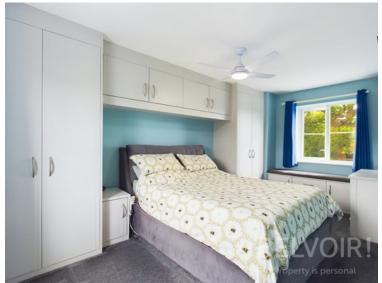

Rising to the first floor you will find the master bedroom with built in wardrobes and storage and a further two bedrooms and a family bathroom which consists of shower over the bath. Externally their is a large garden laid to lawn with a patio area which would be ideal for those balmy summer evenings, a gated block paved double driveway.