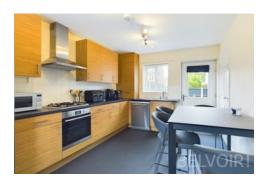

Step inside Marshbrook Way and you are greeted by a commodious hallway with the downstairs accommodation comprising of a living room with views to the rear garden, a large kitchen diner which includes plentry of base and wall cupboards, an integrated oven and hob and space for a dishwasher. Leading from the kitchen is a versatile utility room which is the idea area to house a washing machine and tumble dryer. There is also a downstairs WC.