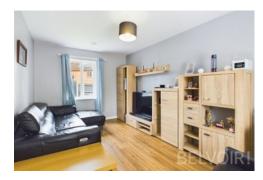

Step inside Marshbrook Way and you are greeted by a commodious hallway with the downstairs accommodation comprising of a living room with views to the rear garden, a large kitchen diner which includes plentry of base and wall cupboards, an integrated oven and hob and space for a dishwasher. Leading from the kitchen is a versatile utility room which is the idea area to house a washing machine and tumble dryer. There is also a downstairs WC.