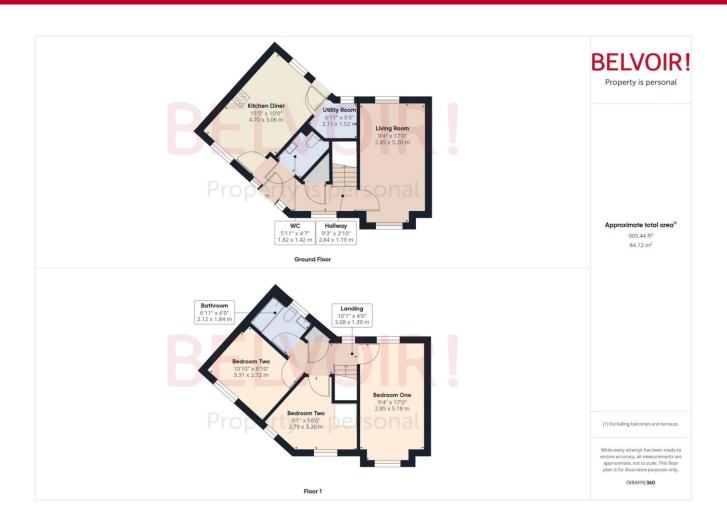

## **Floorplan**

WC

0.00m x 0.00m (0'0" x 0'0")

| Hallway 0.00m x 0.00m (0'0" x 0'0")              | Living Room  0.00m x 0.00m (0'0" x 0'0")        |
|--------------------------------------------------|-------------------------------------------------|
| <b>Kitchen Diner</b> 0.00m x 0.00m (0'0" x 0'0") | <b>Utility Room</b> 0.00m x 0.00m (0'0" x 0'0") |
| <b>Landing</b> 0.00m x 0.00m (0'0" x 0'0")       | <b>Bathroom</b> 0.00m x 0.00m (0'0" x 0'0")     |
| Bedroom One  0.00m x 0.00m (0'0" x 0'0")         | <b>Bedroom Two</b> 0.00m x 0.00m (0'0" x 0'0")  |

**Bedroom Three** 

0.00m x 0.00m (0'0" x 0'0")