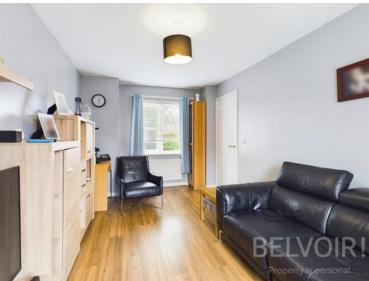

Step inside Marshbrook Way and you are greeted by a commodious hallway with the downstairs accommodation comprising of a living room with views to the rear garden, a large kitchen diner which includes plentry of base and wall cupboards, an integrated oven and hob and space for a dishwasher. Leading from the kitchen is a versatile utility room which is the idea area to house a washing machine and tumble dryer. There is also a downstairs WC.