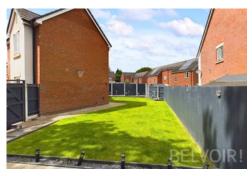

Rising to the first floor you will find the master bedroom with built in wardrobes and storage and a further two bedrooms and a family bathroom which consists of shower over the bath. Externally their is a large garden laid to lawn with a patio area which would be ideal for those balmy summer evenings, a gated block paved double driveway.