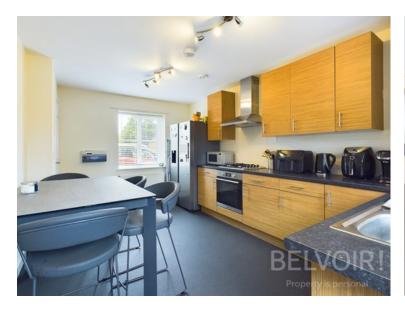

Step inside Marshbrook Way and you are greeted by a commodious hallway with the downstairs accommodation comprising of a living room with views to the rear garden, a large kitchen diner which includes plentry of base and wall cupboards, an integrated oven and hob and space for a dishwasher. Leading from the kitchen is a versatile utility room which is the idea area to house a washing machine and tumble dryer. There is also a downstairs WC.