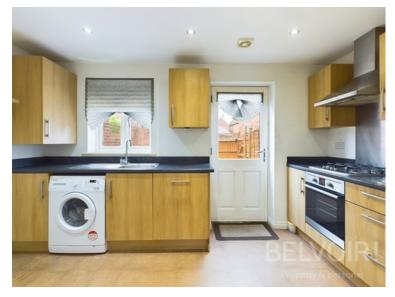

Situated in a quiet and sought-after area, close to a range of local amenities, including shops, schools and transport links, providing convenience for families and professionals alike.

The property features a welcoming living room with a fitted kitchen with plenty of cupboard space and a dining area perfect for preparing meals. Rising to the first floor there are two bedrooms, one being a double bedroom and the second being the ideal space as a guest room/office space. The exterior of the property includes the convenience of two allocated spaces with rear access to a private enclosed garden, an ideal space for relaxation, or alfresco dining.

#### Entry

1.08m x 1.24m (3'6" x 4'1")

**Downstairs WC** 1.01m x 1.41m (3'4" x 4'7")

Living Room

2.73m x 4.34m (9'0" x 14'2")

**Kitchen** 2.37m x 3.85m (7'10" x 12'7")

Landing

0.9m x 1.99m (3'0" x 6'6")