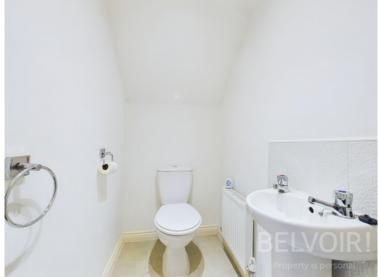

#### Entry

1.08m x 1.24m (3'6" x 4'1")

**Downstairs WC** 1.01m x 1.41m (3'4" x 4'7")

Living Room

2.73m x 4.34m (9'0" x 14'2")

**Kitchen** 2.37m x 3.85m (7'10" x 12'7")

Landing

0.9m x 1.99m (3'0" x 6'6")