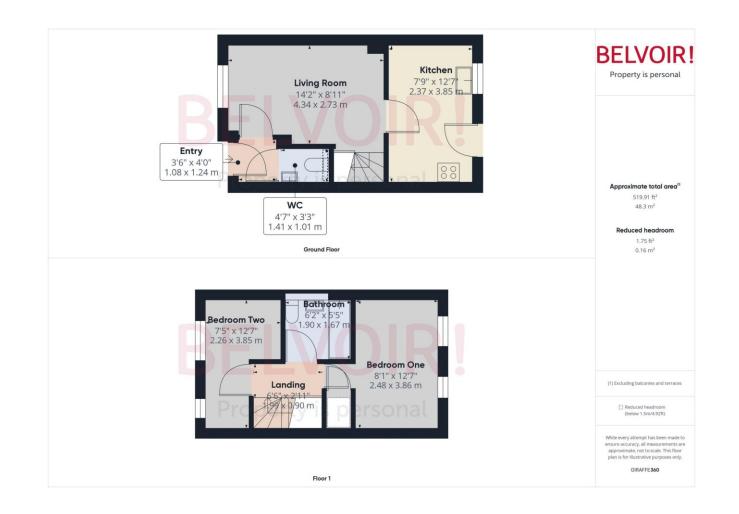

#### Floorplan

#### Rooms

#### Entry

1.08m x 1.24m (3'6" x 4'1")

**Downstairs WC** 1.01m x 1.41m (3'4" x 4'7")

Living Room

2.73m x 4.34m (9'0" x 14'2")

**Kitchen** 2.37m x 3.85m (7'10" x 12'7")

Landing

0.9m x 1.99m (3'0" x 6'6")

Bedroom One 2.48m x 3.86m (8'1" x 12'8")

**Bedroom Two** 

2.26m x 3.85m (7'5" x 12'7")

Bathroom

1.67m x 1.9m (5'6" x 6'2")