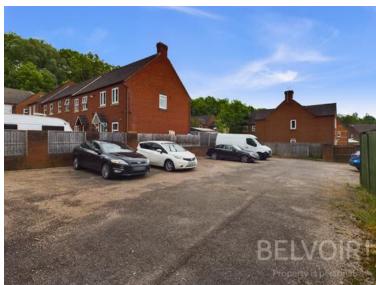

Externally a large communal car park with two allocated spaces for the property. Aqueduct is conveniently located close to shops, amenities and major road networks.

The vendor has advised the lease is in progress of being extending to 110 years and Ground Rent is £100.00 paid twice a year.