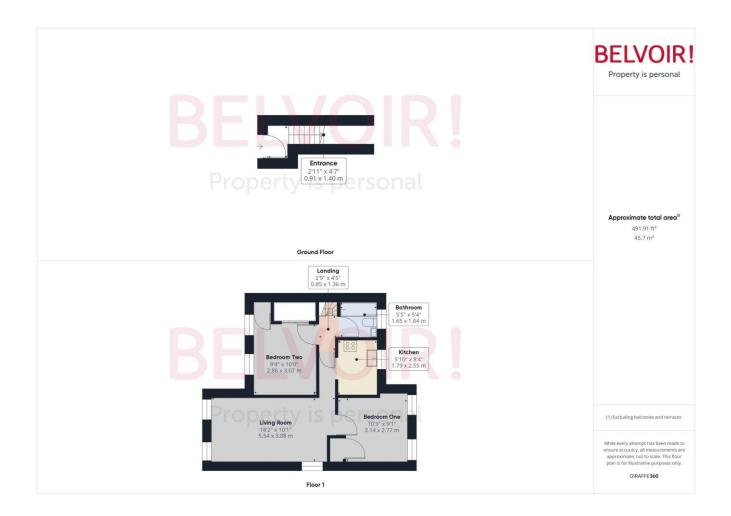

### **Floorplan**

### Rooms

|   |   | 1  |   |   | _ | _ |
|---|---|----|---|---|---|---|
| - | n | Tr | ~ | n | _ | _ |
|   |   |    |   |   |   |   |

0.91m x 1.40m (3'0" x 4'7")

# Landing

0.85m x 1.36m (2'10" x 4'6")

### **Bedroom One**

2.77m x 3.14m (9'1" x 10'4")

### **Bedroom Two**

2.86m x 3.07m (9'5" x 10'1")

### **Bathroom**

1.64m x 1.65m (5'5" x 5'5")

## **Living Room**

3.08m x 5.54m (10'1" x 18'2")

### Kitchen

1.79m x 2.55m (5'11" x 8'5")