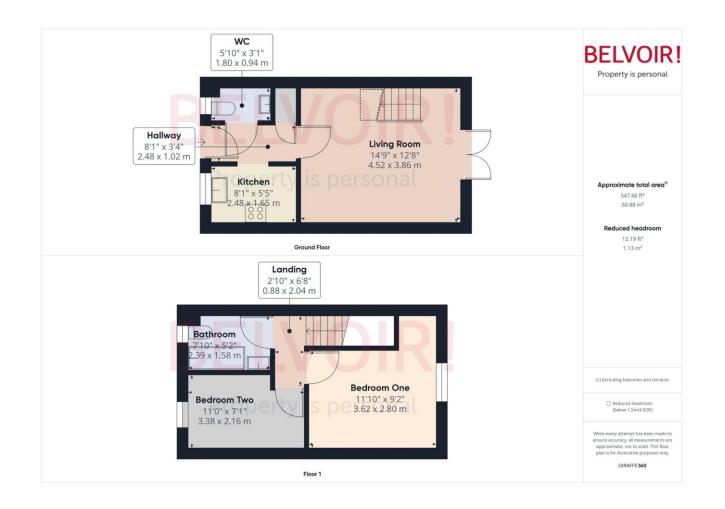

## Floorplan

### Rooms

| Hallway | , |
|---------|---|
|---------|---|

1.02m x 2.48m (3'4" x 8'1")

Living Room 4.52m x 3.86m (14'10" x 12'8")

Kitchen

1.65m x 2.48m (5'5" x 8'1")

Bedroom One 2.80m x 3.62m (9'2" x 11'11")

**Bedroom Two** 

2.16m x 3.38m (7'1" x 11'1")

1.58m x 2.39m (5'2" x 7'10")

Bathroom

WC

Landing

0.88m x 2.04m (2'11" x 6'8")

0.94m x 1.80m (3'1" x 5'11")