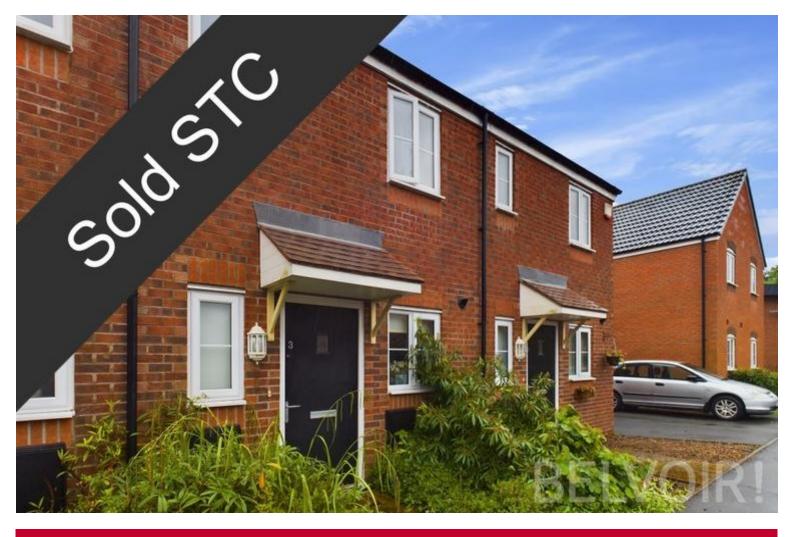

# Woodlands View, Leegomery, Telford £165,000

- Ideal First Time Purchase Or Investment
- Allocated Parking

- Fitted Kitchen with Intergrated Appliances
- Downstairs WC

Email telford@belvoir.co.uk Phone 01952 258562

### Description

Belvoir are pleased to present to market this smart, terraced house within the popular residential area of Leegomery which is convienantly located to local amenities which includes shops, doctors surgery, primary school and within walking distance to the Princess Royal Hospital.

Woodlands View is an ideal first time purchase or investment opportunity and offers living accommodation briefly comprising; Fitted Kitchen with integrated oven and hob, fridge freezer and washer dryer, downstairs WC, lounge/diner with patio doors leading to the enclosed rear garden. Rising to the first floor, there is a double and a good sized single bedroom and bathroom with shower over the bath.