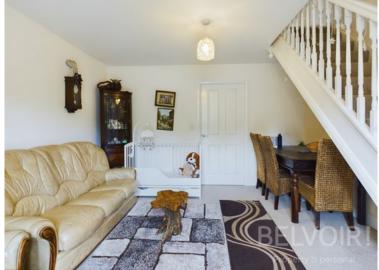

Woodlands View is an ideal first time purchase or investment opportunity and offers living accommodation briefly comprising; Fitted Kitchen with integrated oven and hob, fridge freezer and washer dryer, downstairs WC, lounge/diner with patio doors leading to the enclosed rear garden. Rising to the first floor, there is a double and a good sized single bedroom and bathroom with shower over the bath.

### Rooms

| Hallway | , |
|---------|---|
|---------|---|

1.02m x 2.48m (3'4" x 8'1")

Living Room 4.52m x 3.86m (14'10" x 12'8")

Kitchen

1.65m x 2.48m (5'5" x 8'1")

Bedroom One 2.80m x 3.62m (9'2" x 11'11")

## Photographs

| ŀ |
|---|
| ŝ |
|   |

belvoir.co.uk/telford-estate-agents/