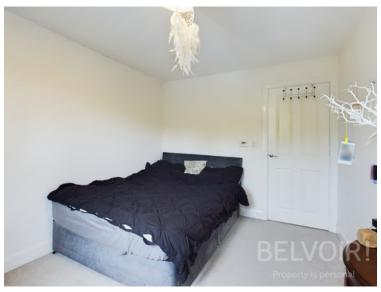

Woodlands View is an ideal first time purchase or investment opportunity and offers living accommodation briefly comprising; Fitted Kitchen with integrated oven and hob, fridge freezer and washer dryer, downstairs WC, lounge/diner with patio doors leading to the enclosed rear garden. Rising to the first floor, there is a double and a good sized single bedroom and bathroom with shower over the bath.

**Bedroom Two** 

2.16m x 3.38m (7'1" x 11'1")

1.58m x 2.39m (5'2" x 7'10")

Bathroom

WC

Landing

0.88m x 2.04m (2'11" x 6'8")

0.94m x 1.80m (3'1" x 5'11")

## Photographs

| ŀ |
|---|
| ŝ |
|   |

belvoir.co.uk/telford-estate-agents/