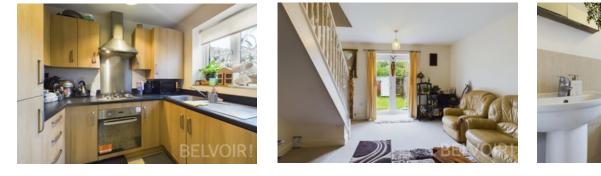

Woodlands View is an ideal first time purchase or investment opportunity and offers living accommodation briefly comprising; Fitted Kitchen with integrated oven and hob, fridge freezer and washer dryer, downstairs WC, lounge/diner with patio doors leading to the enclosed rear garden. Rising to the first floor, there is a double and a good sized single bedroom and bathroom with shower over the bath.

## Photographs

| ŀ |
|---|
| ŝ |
|   |

belvoir.co.uk/telford-estate-agents/