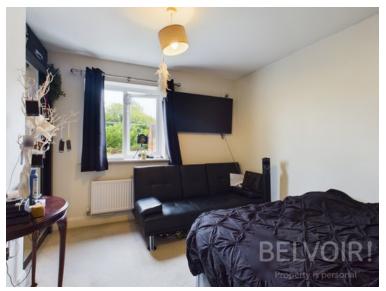

Woodlands View is an ideal first time purchase or investment opportunity and offers living accommodation briefly comprising; Fitted Kitchen with integrated oven and hob, fridge freezer and washer dryer, downstairs WC, lounge/diner with patio doors leading to the enclosed rear garden. Rising to the first floor, there is a double and a good sized single bedroom and bathroom with shower over the bath.

**Bedroom Two** 

2.16m x 3.38m (7'1" x 11'1")

1.58m x 2.39m (5'2" x 7'10")

Bathroom

WC

Landing

0.88m x 2.04m (2'11" x 6'8")

0.94m x 1.80m (3'1" x 5'11")

## Photographs

| ŀ |
|---|
| ŝ |
|   |

belvoir.co.uk/telford-estate-agents/