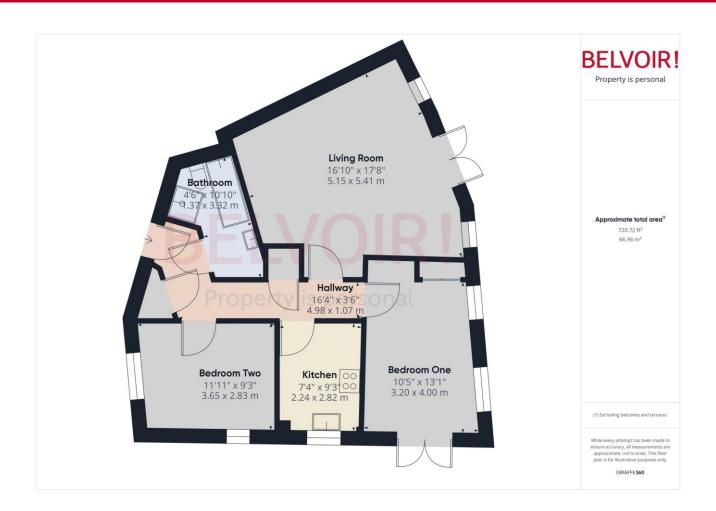

#### **Floorplan**

#### Rooms

### Hallway

1.07m x 4.98m (3'6" x 16'4")

## **Living Room**

5.15m x 5.41m (16'11" x 17'8")

#### Kitchen

2.24m x 2.82m (7'4" x 9'4")

#### **Bedroom One**

3.2m x 4m (10'6" x 13'1")

#### **Bedroom Two**

2.83m x 3.65m (9'4" x 12'0")

#### **Bathroom**

1.37m x 3.32m (4'6" x 10'11")