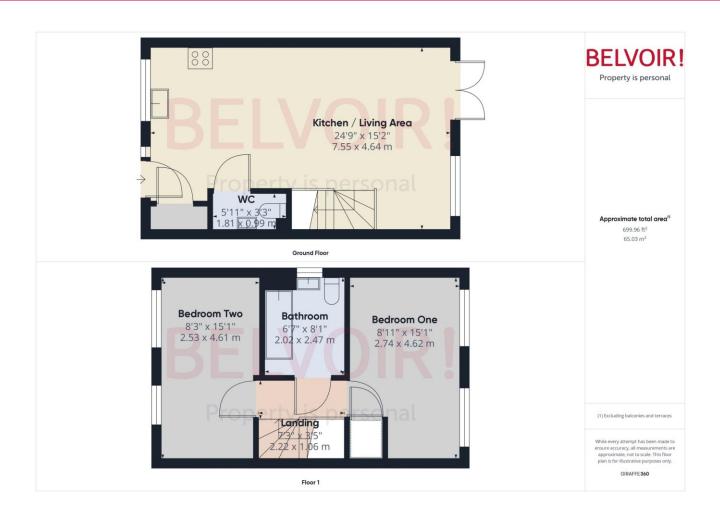

## **Floorplan**

## Rooms

## Kitchen/Living Area

4.64m x 7.55m (15'2" x 24'10")

## WC

0.99m x 1.81m (3'2" x 5'11")

## Landing

1.06m x 2.22m (3'6" x 7'4")

## **Bedroom One**

2.74m x 4.62m (9'0" x 15'2")

## **Bedroom Two**

2.53m x 4.61m (8'4" x 15'1")

## **Bathroom**

2.02m x 2.47m (6'7" x 8'1")