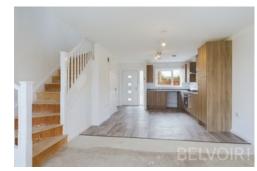

## Kitchen/Living Area

4.64m x 7.55m (15'2" x 24'10")

## Landing

1.06m x 2.22m (3'6" x 7'4")