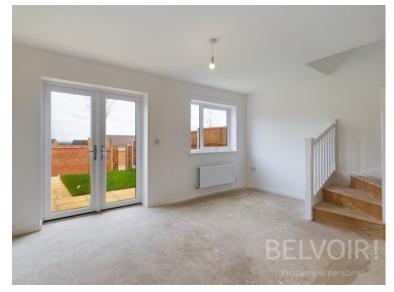

## Kitchen/Living Area

4.64m x 7.55m (15'2" x 24'10")

# **Photographs**

| Notes |
|-------|
|       |
|       |
|       |
|       |
|       |
|       |
|       |
|       |
|       |
|       |
|       |
|       |
|       |