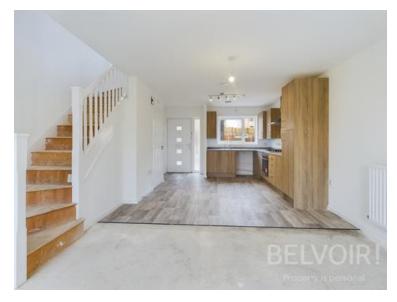

## Rooms

| Kitchen        | /livina      | Area             |
|----------------|--------------|------------------|
| IXII CI I CI I | / LIVIII I G | $\Delta i \in G$ |

3.45m x 7.53m (11'4" x 24'8")