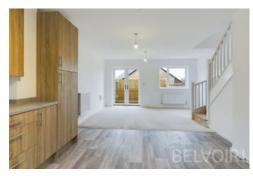

## Rooms

| Kitchen        | /livina      | Area             |
|----------------|--------------|------------------|
| IXII CI I CI I | / LIVIII I G | $\Delta i \in G$ |

3.45m x 7.53m (11'4" x 24'8")