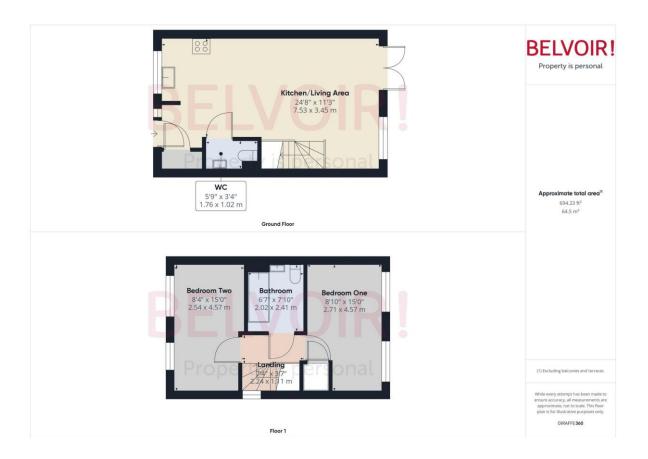

## Floorplan

## Rooms

| Kitchen        | /livina      | Area             |
|----------------|--------------|------------------|
| IXII CI I CI I | / LIVIII I G | $\Delta i \in G$ |

3.45m x 7.53m (11'4" x 24'8")

## WC

1.02m x 1.76m (3'4" x 5'10")

# Landing

1.11m x 2.24m (3'7" x 7'4")

## **Bedroom One**

2.74m x 4.57m (9'0" x 15'0")

## **Bedroom Two**

2.54m x 4.57m (8'4" x 15'0")

## Bathroom

2.02m x 2.41m (6'7" x 7'11")