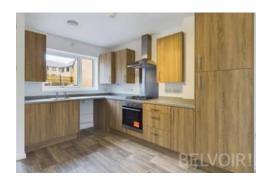

## Rooms

| Kitchen        | /livina      | Area             |
|----------------|--------------|------------------|
| IXII CI I CI I | / LIVIII I G | $\Delta i \in G$ |

3.45m x 7.53m (11'4" x 24'8")