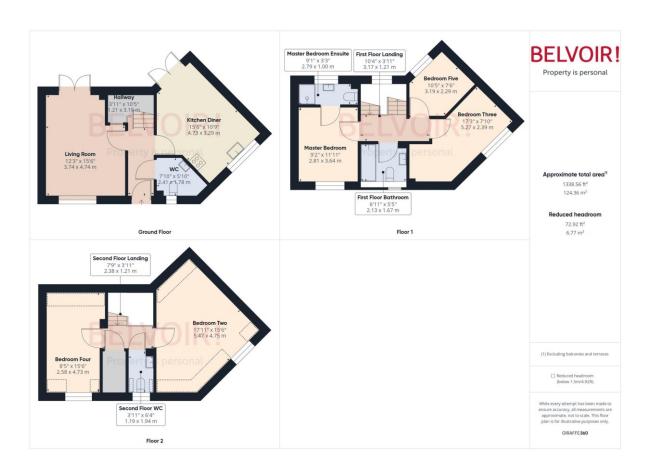

## **Floorplan**

| <b>Hallway</b><br>1.21m x 3.19m (4'0" x 10'6")      | <b>Kitchen Diner</b> 3.29m x 4.73m (10'10" x 15'6")     |
|-----------------------------------------------------|---------------------------------------------------------|
| <b>WC</b> 1.78m x 2.41m (5'10" x 7'11")             | <b>Living Room</b><br>3.74m x 4.74m (12'4" x 15'7")     |
| First Floor Landing 1.21m x 3.17m (4'0" x 10'5")    | <b>First Floor Bathroom</b> 1.00m x 2.79m (3'4" x 9'2") |
| <b>Master Bedroom</b> 2.81m x 3.64m (9'2" x 11'11") | Master Bedroom Ensuite 1.00m x 2.79m (3'4" x 9'2")      |
| <b>Bedroom Two</b> 4.75m x 5.47m (15'7" x 17'11")   | <b>Bedroom Three</b> 2.39m x 5.27m (7'10" x 17'4")      |
|                                                     |                                                         |

**Bedroom Five** 

2.29m x 3.19m (7'6" x 10'6")

**Bedroom Four** 

2.58m x 4.73m (8'6" x 15'6")