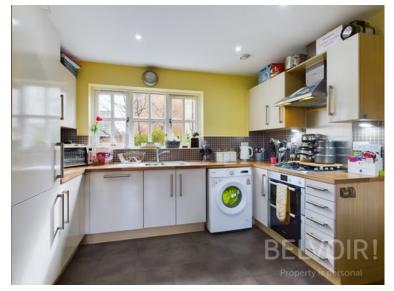

Upon entry, you're welcomed by a reception hallway leading to a guest WC, a cozy lounge and a beautifully appointed kitchen/dining area, featuring double doors opening to a low-maintenance enclosed garden.