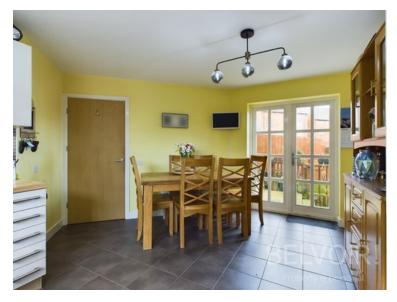

Upon entry, you're welcomed by a reception hallway leading to a guest WC, a cozy lounge and a beautifully appointed kitchen/dining area, featuring double doors opening to a low-maintenance enclosed garden.

#### Hallway

1.21m x 3.19m (4'0" x 10'6")

**Kitchen Diner** 3.29m x 4.73m (10'10" x 15'6")

WC

1.78m x 2.41m (5'10" x 7'11")

Living Room 3.74m x 4.74m (12'4" x 15'7")

First Floor Landing

1.21m x 3.17m (4'0" x 10'5")