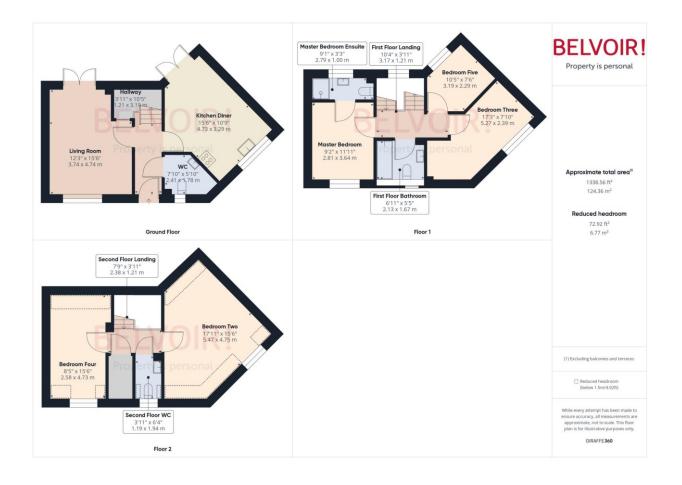

#### Floorplan

#### Hallway

1.21m x 3.19m (4'0" x 10'6")

**Kitchen Diner** 3.29m x 4.73m (10'10" x 15'6")

WC

1.78m x 2.41m (5'10" x 7'11")

Living Room 3.74m x 4.74m (12'4" x 15'7")

First Floor Landing

1.21m x 3.17m (4'0" x 10'5")

First Floor Bathroom 1.00m x 2.79m (3'4" x 9'2")

Master Bedroom

2.81m x 3.64m (9'2" x 11'11")

Master Bedroom Ensuite

1.00m x 2.79m (3'4" x 9'2")

Bedroom Two

4.75m x 5.47m (15'7" x 17'11")

Bedroom Three 2.39m x 5.27m (7'10" x 17'4")

**Bedroom Four** 

2.58m x 4.73m (8'6" x 15'6")

2.29m x 3.19m (7'6" x 10'6")

**Bedroom Five** 