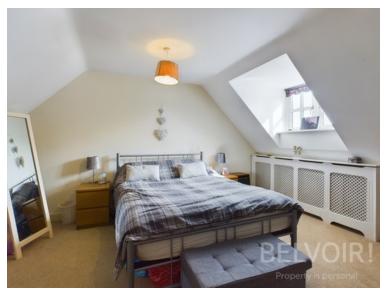

Ascending to the first floor, you'll find the master bedroom with en-suite and two bedrooms and a family bathroom, all designed with comfort in mind. The Second floor benefits from two further good sized bedrooms and WC.

First Floor Bathroom 1.00m x 2.79m (3'4" x 9'2")

Master Bedroom

2.81m x 3.64m (9'2" x 11'11")

Master Bedroom Ensuite

1.00m x 2.79m (3'4" x 9'2")

Bedroom Two

4.75m x 5.47m (15'7" x 17'11")

Bedroom Three 2.39m x 5.27m (7'10" x 17'4")