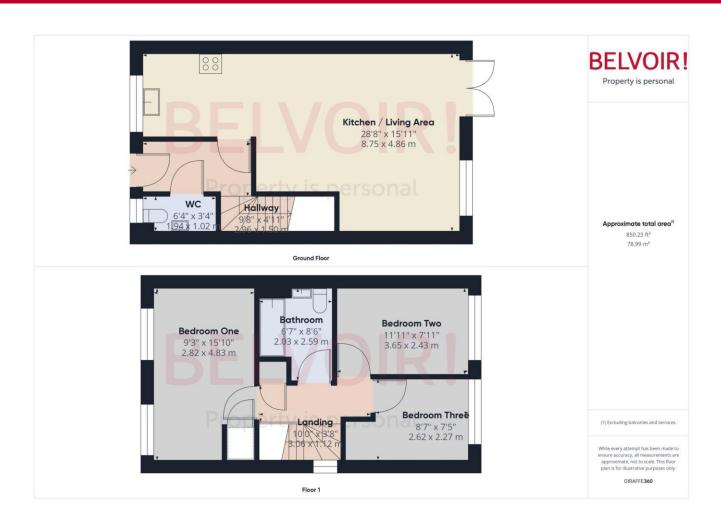

### **Floorplan**

#### Rooms

2.62m x 2.27m (8'7" x 7'5")

| Hallway                        | WC                            |
|--------------------------------|-------------------------------|
| 1.50m x 2.96m (4'11" x 9'8")   | 1.02m x 1.94m (3'4" x 6'5")   |
|                                |                               |
|                                |                               |
| What are the first Area.       | Lean alter or                 |
| Kitchen/Living Area            | Landing                       |
| 4.86m x 8.75m (15'11" x 28'8") | 1.12m x 3.06m (3'8" x 10'0")  |
|                                |                               |
|                                |                               |
|                                |                               |
| Bathroom                       | Bedroom One                   |
| 2.03m x 2.59m (6'8" x 8'6")    | 2.82m x 4.83m (9'4" x 15'10") |
|                                |                               |
|                                |                               |
|                                |                               |
| Bedroom Two                    | Bedroom Three                 |

2.43m x 3.65m (8'0" x 12'0")