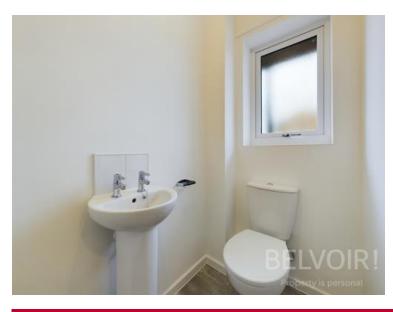

#### Rooms

2.62m x 2.27m (8'7" x 7'5")

| Hallway                        | WC                            |
|--------------------------------|-------------------------------|
| 1.50m x 2.96m (4'11" x 9'8")   | 1.02m x 1.94m (3'4" x 6'5")   |
|                                |                               |
|                                |                               |
| What are the first Area.       | Lean alter or                 |
| Kitchen/Living Area            | Landing                       |
| 4.86m x 8.75m (15'11" x 28'8") | 1.12m x 3.06m (3'8" x 10'0")  |
|                                |                               |
|                                |                               |
|                                |                               |
| Bathroom                       | Bedroom One                   |
| 2.03m x 2.59m (6'8" x 8'6")    | 2.82m x 4.83m (9'4" x 15'10") |
|                                |                               |
|                                |                               |
|                                |                               |
| Bedroom Two                    | Bedroom Three                 |