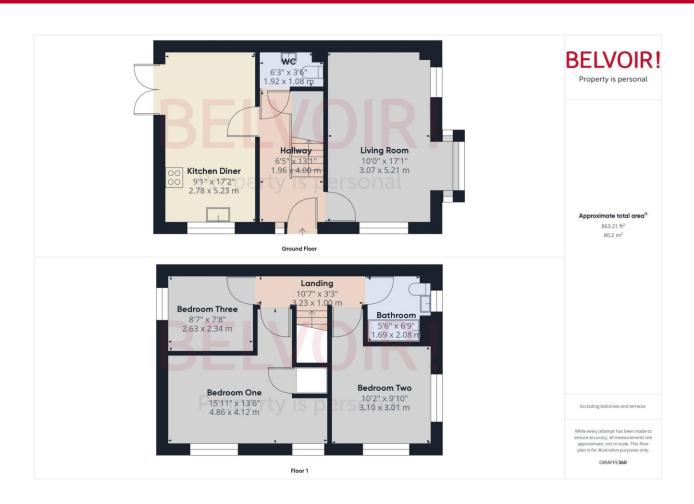

#### **Floorplan**

### Hallway

1.96m x 4.00m (6'5" x 13'1")

#### **Kitchen Diner**

2.78m x 5.23m (9'1" x 17'2")

## **Living Room**

3.07m x 5.21m (10'1" x 17'1")

#### **Bedroom One**

4.12m x 4.86m (13'6" x 15'11")

#### **Bedroom Two**

3.01m x 3.10m (9'11" x 10'2")

#### **Bedroom Three**

2.34m x 2.63m (7'8" x 8'7")

# Landing

1.00m x 3.23m (3'4" x 10'7")

#### WC

1.08m x 1.92m (3'6" x 6'4")

#### **Bathroom**

1.69m x 2.08m (5'6" x 6'10")