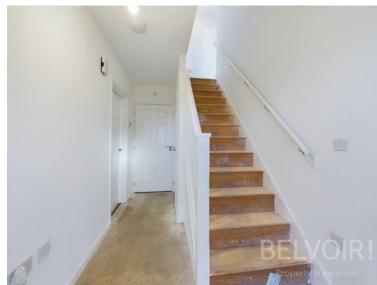

### Hallway

1.96m x 4.00m (6'5" x 13'1")

# Landing

1.00m x 3.23m (3'4" x 10'7")