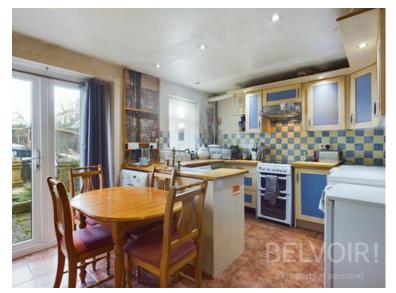

#### Description

This spacious three-bedroom property, presented with no upward chain, is an ideal opportunity for first-time buyers or savvy investors. The main floor features a generously sized fitted kitchen/diner, complete with wall and base units providing ample storage and a convenient pantry cupboard. A separate lounge with a front aspect and an inviting entrance porch add to the charm. Ascending to the first floor, you'll find two well-proportioned double bedrooms, each equipped with built-in cupboards, alongside a cozy single bedroom and a family bathroom. Outside, the property boasts both front and rear gardens with the convenience of being able to park within the rear garden.

#### **Kitchen Diner**

3m x 4.41m (9'10" x 14'6")

Landing 1.8m x 2.28m (5'11" x 7'6")