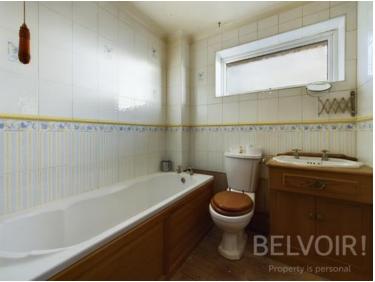

#### **Bedroom Three**

1.78m x 2.27m (5'10" x 7'5")

Bathroom

1.86m x 1.87m (6'1" x 6'1")