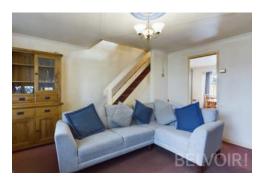

#### Description

This spacious three-bedroom property, presented with no upward chain, is an ideal opportunity for first-time buyers or savvy investors. The main floor features a generously sized fitted kitchen/diner, complete with wall and base units providing ample storage and a convenient pantry cupboard. A separate lounge with a front aspect and an inviting entrance porch add to the charm. Ascending to the first floor, you'll find two well-proportioned double bedrooms, each equipped with built-in cupboards, alongside a cozy single bedroom and a family bathroom. Outside, the property boasts both front and rear gardens with the convenience of being able to park within the rear garden.

#### Entry

1.46m x 1.91m (4'10" x 6'4")

Living Room 4.3m x 4.42m (14'1" x 14'6")