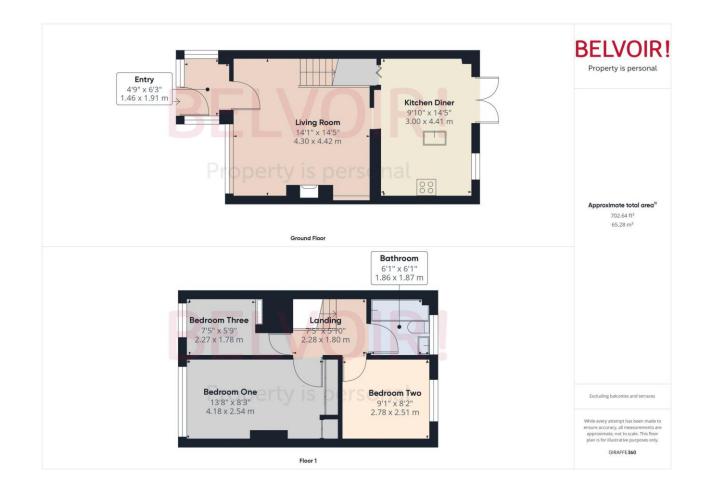

#### Floorplan

#### Entry

1.46m x 1.91m (4'10" x 6'4")

Living Room 4.3m x 4.42m (14'1" x 14'6")

#### **Kitchen Diner**

3m x 4.41m (9'10" x 14'6")

Landing 1.8m x 2.28m (5'11" x 7'6")

#### **Bedroom One**

2.54m x 4.18m (8'4" x 13'8")

Bedroom Two 2.51m x 2.78m (8'2" x 9'1")

#### **Bedroom Three**

1.78m x 2.27m (5'10" x 7'5")

Bathroom

1.86m x 1.87m (6'1" x 6'1")