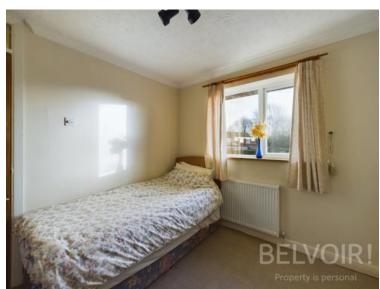

#### **Bedroom Three**

1.78m x 2.27m (5'10" x 7'5")

Bathroom

1.86m x 1.87m (6'1" x 6'1")