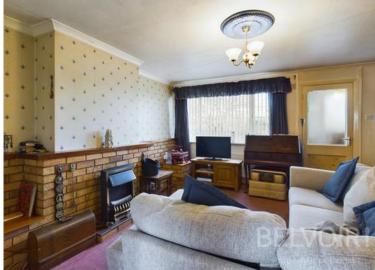

#### Description

This spacious three-bedroom property, presented with no upward chain, is an ideal opportunity for first-time buyers or savvy investors. The main floor features a generously sized fitted kitchen/diner, complete with wall and base units providing ample storage and a convenient pantry cupboard. A separate lounge with a front aspect and an inviting entrance porch add to the charm. Ascending to the first floor, you'll find two well-proportioned double bedrooms, each equipped with built-in cupboards, alongside a cozy single bedroom and a family bathroom. Outside, the property boasts both front and rear gardens with the convenience of being able to park within the rear garden.

#### Entry

1.46m x 1.91m (4'10" x 6'4")

Living Room 4.3m x 4.42m (14'1" x 14'6")