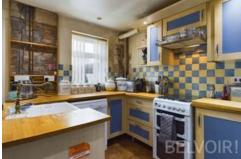

#### Description

This spacious three-bedroom property, presented with no upward chain, is an ideal opportunity for first-time buyers or savvy investors. The main floor features a generously sized fitted kitchen/diner, complete with wall and base units providing ample storage and a convenient pantry cupboard. A separate lounge with a front aspect and an inviting entrance porch add to the charm. Ascending to the first floor, you'll find two well-proportioned double bedrooms, each equipped with built-in cupboards, alongside a cozy single bedroom and a family bathroom. Outside, the property boasts both front and rear gardens with the convenience of being able to park within the rear garden.

#### **Kitchen Diner**

3m x 4.41m (9'10" x 14'6")

Landing 1.8m x 2.28m (5'11" x 7'6")