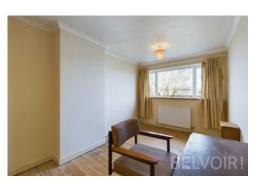

#### Description

This spacious three-bedroom property, presented with no upward chain, is an ideal opportunity for first-time buyers or savvy investors. The main floor features a generously sized fitted kitchen/diner, complete with wall and base units providing ample storage and a convenient pantry cupboard. A separate lounge with a front aspect and an inviting entrance porch add to the charm. Ascending to the first floor, you'll find two well-proportioned double bedrooms, each equipped with built-in cupboards, alongside a cozy single bedroom and a family bathroom. Outside, the property boasts both front and rear gardens with the convenience of being able to park within the rear garden.

#### **Bedroom One**

2.54m x 4.18m (8'4" x 13'8")

Bedroom Two 2.51m x 2.78m (8'2" x 9'1")

#### **Bedroom Three**

1.78m x 2.27m (5'10" x 7'5")

Bathroom

1.86m x 1.87m (6'1" x 6'1")