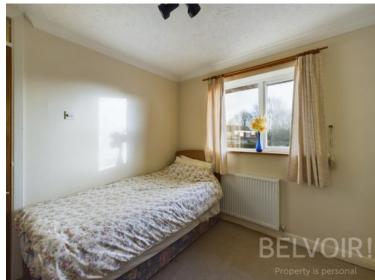

#### **Description**

This spacious three-bedroom property, presented with no upward chain, is an ideal opportunity for first-time buyers or savvy investors. The main floor features a generously sized fitted kitchen/diner, complete with wall and base units providing ample storage and a convenient pantry cupboard. A separate lounge with a front aspect and an inviting entrance porch add to the charm. Ascending to the first floor, you'll find two well-proportioned double bedrooms, each equipped with built-in cupboards, alongside a cozy single bedroom and a family bathroom. Outside, the property boasts both front and rear gardens with the convenience of being able to park within the rear garden.

### Rooms

| <b>Entry</b> 1.46m x 1.91m (4'10" x 6'4")          | <b>Living Room</b> 4.30m x 4.42m (14'1" x 14'6") |
|----------------------------------------------------|--------------------------------------------------|
| <b>Kitchen Diner</b> 3.00m x 4.41m (9'10" x 14'6") | <b>Landing</b> 1.80m x 2.28m (5'11" x 7'6")      |
| Bedroom One 2.54m x 4.18m (8'4" x 13'8")           | <b>Bedroom Two</b> 2.51m x 2.78m (8'2" x 9'1")   |

| Bedroom Three                | Bathroom                    |
|------------------------------|-----------------------------|
| 1.78m x 2.27m (5'10" x 7'5") | 1.86m x 1.87m (6'1" x 6'1") |