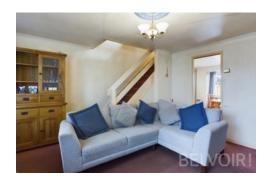

#### **Description**

This spacious three-bedroom property, presented with no upward chain, is an ideal opportunity for first-time buyers or savvy investors. The main floor features a generously sized fitted kitchen/diner, complete with wall and base units providing ample storage and a convenient pantry cupboard. A separate lounge with a front aspect and an inviting entrance porch add to the charm. Ascending to the first floor, you'll find two well-proportioned double bedrooms, each equipped with built-in cupboards, alongside a cozy single bedroom and a family bathroom. Outside, the property boasts both front and rear gardens with the convenience of being able to park within the rear garden.

### Rooms

| <b>Entry</b> 1.46m x 1.91m (4'10" x 6'4")          | <b>Living Room</b> 4.30m x 4.42m (14'1" x 14'6") |
|----------------------------------------------------|--------------------------------------------------|
| <b>Kitchen Diner</b> 3.00m x 4.41m (9'10" x 14'6") | <b>Landing</b> 1.80m x 2.28m (5'11" x 7'6")      |
| Bedroom One 2.54m x 4.18m (8'4" x 13'8")           | <b>Bedroom Two</b> 2.51m x 2.78m (8'2" x 9'1")   |