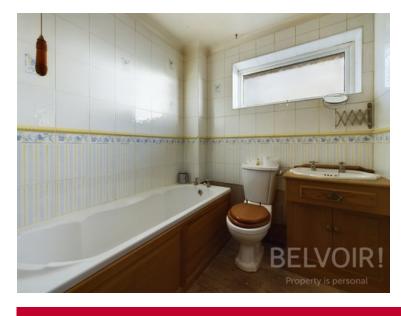

#### **Description**

This spacious three-bedroom property, presented with no upward chain, is an ideal opportunity for first-time buyers or savvy investors. The main floor features a generously sized fitted kitchen/diner, complete with wall and base units providing ample storage and a convenient pantry cupboard. A separate lounge with a front aspect and an inviting entrance porch add to the charm. Ascending to the first floor, you'll find two well-proportioned double bedrooms, each equipped with built-in cupboards, alongside a cozy single bedroom and a family bathroom. Outside, the property boasts both front and rear gardens with the convenience of being able to park within the rear garden.

| Bedroom Three                | Bathroom                    |
|------------------------------|-----------------------------|
| 1.78m x 2.27m (5'10" x 7'5") | 1.86m x 1.87m (6'1" x 6'1") |