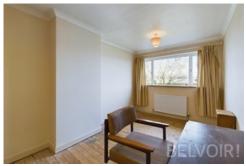

#### **Description**

This spacious three-bedroom property, presented with no upward chain, is an ideal opportunity for first-time buyers or savvy investors. The main floor features a generously sized fitted kitchen/diner, complete with wall and base units providing ample storage and a convenient pantry cupboard. A separate lounge with a front aspect and an inviting entrance porch add to the charm. Ascending to the first floor, you'll find two well-proportioned double bedrooms, each equipped with built-in cupboards, alongside a cozy single bedroom and a family bathroom. Outside, the property boasts both front and rear gardens with the convenience of being able to park within the rear garden.

### Rooms

| <b>Entry</b> 1.46m x 1.91m (4'10" x 6'4")          | <b>Living Room</b> 4.30m x 4.42m (14'1" x 14'6") |
|----------------------------------------------------|--------------------------------------------------|
| <b>Kitchen Diner</b> 3.00m x 4.41m (9'10" x 14'6") | <b>Landing</b> 1.80m x 2.28m (5'11" x 7'6")      |
| Bedroom One 2.54m x 4.18m (8'4" x 13'8")           | <b>Bedroom Two</b> 2.51m x 2.78m (8'2" x 9'1")   |

| Bedroom Three                | Bathroom                    |
|------------------------------|-----------------------------|
| 1.78m x 2.27m (5'10" x 7'5") | 1.86m x 1.87m (6'1" x 6'1") |