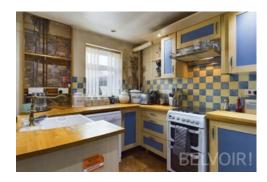

#### **Description**

This spacious three-bedroom property, presented with no upward chain, is an ideal opportunity for first-time buyers or savvy investors. The main floor features a generously sized fitted kitchen/diner, complete with wall and base units providing ample storage and a convenient pantry cupboard. A separate lounge with a front aspect and an inviting entrance porch add to the charm. Ascending to the first floor, you'll find two well-proportioned double bedrooms, each equipped with built-in cupboards, alongside a cozy single bedroom and a family bathroom. Outside, the property boasts both front and rear gardens with the convenience of being able to park within the rear garden.

### Rooms

| <b>Entry</b> 1.46m x 1.91m (4'10" x 6'4")          | <b>Living Room</b> 4.30m x 4.42m (14'1" x 14'6") |
|----------------------------------------------------|--------------------------------------------------|
| <b>Kitchen Diner</b> 3.00m x 4.41m (9'10" x 14'6") | <b>Landing</b> 1.80m x 2.28m (5'11" x 7'6")      |
| Bedroom One 2.54m x 4.18m (8'4" x 13'8")           | <b>Bedroom Two</b> 2.51m x 2.78m (8'2" x 9'1")   |