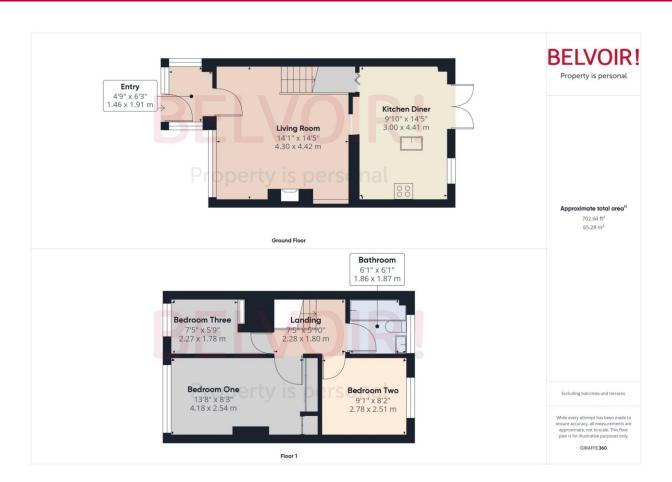

#### **Floorplan**

### Rooms

| <b>Entry</b> 1.46m x 1.91m (4'10" x 6'4")          | <b>Living Room</b> 4.30m x 4.42m (14'1" x 14'6") |
|----------------------------------------------------|--------------------------------------------------|
| <b>Kitchen Diner</b> 3.00m x 4.41m (9'10" x 14'6") | <b>Landing</b> 1.80m x 2.28m (5'11" x 7'6")      |
| Bedroom One 2.54m x 4.18m (8'4" x 13'8")           | <b>Bedroom Two</b> 2.51m x 2.78m (8'2" x 9'1")   |

| Bedroom Three                | Bathroom                    |
|------------------------------|-----------------------------|
| 1.78m x 2.27m (5'10" x 7'5") | 1.86m x 1.87m (6'1" x 6'1") |