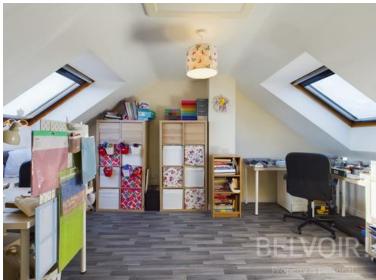

Ascend to the first floor to encounter the primary bedroom, and a good sized third bedroom along with a well-appointed family bathroom. The journey concludes on the top floor, unveiling a second double bedroom with dual aspect velux windows. Outside, a private rear garden awaits perfect for enjoying and entertaining along with access to the allocated parking which adds practicality to this charming property

#### Photographs

4.88m x 2.83m (16'0" x 9'4")