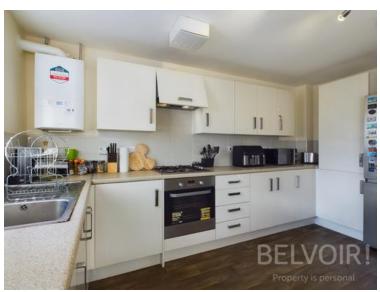

#### Description

Discover the allure of Rees Way, Lawley Village, with the exclusive chance to acquire a 65% share of this well maintained and generously proportioned three-bedroom, three-storey terraced residence. Step into an inviting entrance hall leading to the separate lounge with a front-facing view, complemented by access to the spacious kitchen-diner with door opening out onto the enclosed rear garden, there is also a separate utility room, storage cupboard, and a convenient guest WC.

#### Rooms

1.37m x 1.29m (4'6" x 4'2")

Living Room 3.82m x 3.81m (12'6'' x 12'6'')

Kitchen Diner

4.18m x 3.31m (13'8" x 10'11")

WC 1.77m x 1.43m (5'10" x 4'8")

Walk Through to WC

1.41m x 0.99m (4'7" x 3'2")