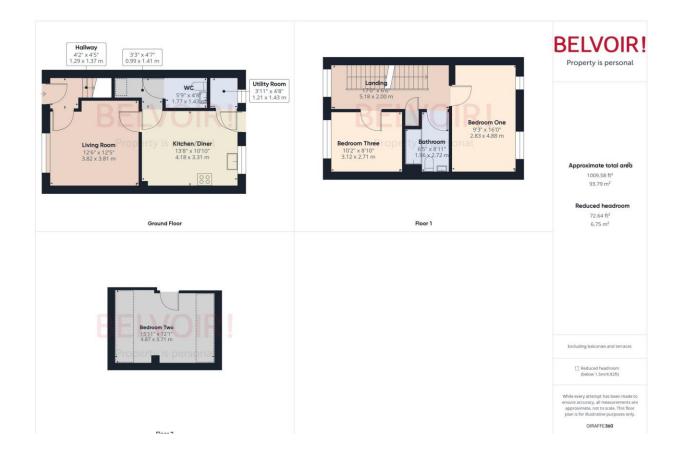

#### Rooms

1.37m x 1.29m (4'6" x 4'2")

Living Room 3.82m x 3.81m (12'6'' x 12'6'')

Kitchen Diner

4.18m x 3.31m (13'8" x 10'11")

WC 1.77m x 1.43m (5'10" x 4'8")

Walk Through to WC

1.41m x 0.99m (4'7" x 3'2")

Landing

5.18m x 2m (17'0" x 6'7")

Utility Room

Bathroom

2.72m x 1.96m (8'11" x 6'5")

**Bedroom One** 

4.87m x 3.71m (16'0" x 12'2")

Bedroom Two

4.88m x 2.83m (16'0" x 9'4")

#### **Bedroom Three**

3.12m x 2.71m (10'2" x 8'11")

#### Floorplan

Map