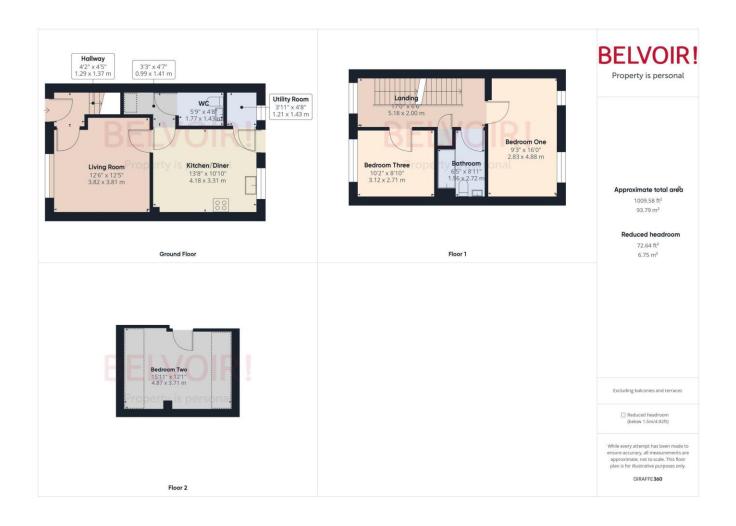

#### **Floorplan**

| Hallway                        | Living Room                   |
|--------------------------------|-------------------------------|
| 1.29m x 1.37m (4'2" x 4'6")    | 3.81m x 3.82m (12'6" x 12'6") |
|                                |                               |
|                                |                               |
|                                |                               |
|                                |                               |
| Kitchen Diner                  | WC                            |
| 3.31m x 4.18m (10'11" x 13'8") | 1.43m x 1.77m (4'8" x 5'10")  |
|                                |                               |
|                                |                               |
|                                |                               |
| Walk Through to WC             | Utility Room                  |
|                                |                               |
| 0.99m x 1.41m (3'2" x 4'7")    | 0.00m x 0.00m (0'0" x 0'0")   |
|                                |                               |
|                                |                               |
|                                |                               |
| Landing                        | Bathroom                      |
|                                | 2 3 2 3                       |

# 1.96m x 2.72m (6'5" x 8'11") 2.00m x 5.18m (6'7" x 17'0")

| Bedroom One                   | Bedroom Two                  |
|-------------------------------|------------------------------|
| 3.71m x 4.87m (12'2" x 16'0") | 2.83m x 4.88m (9'4" x 16'0") |

## **Bedroom Three**

2.71m x 3.12m (8'11" x 10'2")