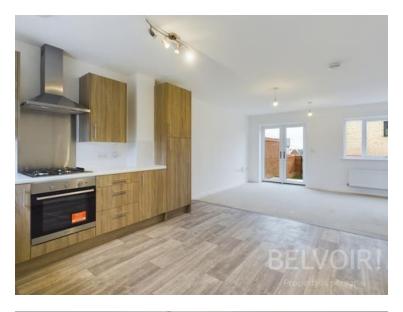

## Rooms

| Kitchen        | /livina      | Area             |
|----------------|--------------|------------------|
| IXII CI I CI I | / LIVIII I G | $\Delta i \in G$ |

4.63m x 7.55m (15'2" x 24'10")