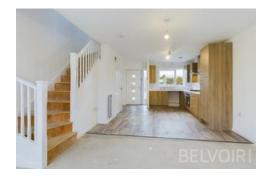

## Rooms

| Kitchen        | /livina      | Area             |
|----------------|--------------|------------------|
| IXII CI I CI I | / LIVIII I G | $\Delta i \in G$ |

4.63m x 7.55m (15'2" x 24'10")