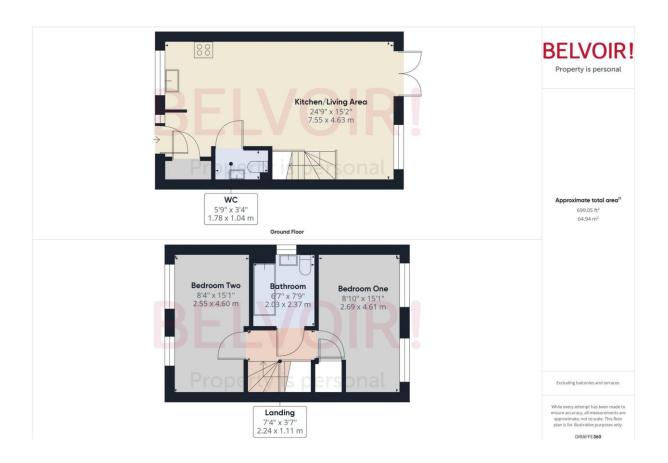

## Rooms

| Kitchen        | /livina      | Area             |
|----------------|--------------|------------------|
| IXII CI I CI I | / LIVIII I G | $\Delta i \in G$ |

4.63m x 7.55m (15'2" x 24'10")

## WC

1.04m x 1.78m (3'5" x 5'10")

# Landing

1.11m x 2.24m (3'7" x 7'4")

## **Bedroom One**

2.69m x 4.61m (8'10" x 15'1")

## **Bedroom Two**

2.55m x 4.60m (8'5" x 15'1")

## **Bathroom**

2.03m x 2.37m (6'8" x 7'10")

## Floorplan