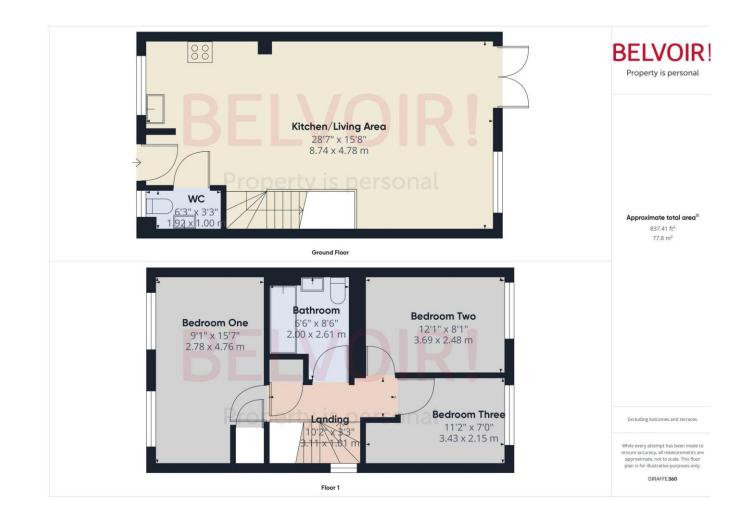

Before you take the next step towards your dream home, we kindly request that interested parties complete a brief financial assessment. This will help ensure a seamless and efficient viewing process.

Floorplan

## Rooms

# Kitchen/Living Area

4.78m x 8.74m (15'8" x 28'8")

WC

1.00m x 1.92m (3'4" x 6'4")

# Landing

1.01m x 3.11m (3'4" x 10'2")

Bedroom One

2.78m x 4.76m (9'1" x 15'7")

### **Bedroom Two**

2.48m x 3.69m (8'1" x 12'1")

2.00m x 2.61m (6'7'' x 8'7'')

Bathroom

# **Bedroom Three**

2.40m x 2.61m (7'11" x 8'7")