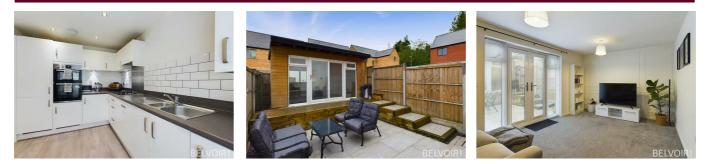

Once you step inside you will be welcomed into the hallway which offers access to the Kitchen/diner which has a range of white gloss wall and base units and comes complete with integrated appliances for convenience.

As you explore further, you'll find a convenient guest WC, ensuring practicality meets style. The spacious lounge is a true highlight, boasting a captivating panelling feature that adds a touch of sophistication. French doors open to the rear landscaped garden, creating a seamless flow between indoor and outdoor living. Here, you'll also find the delightful garden room, perfect for relaxation, entertainment or a home gym or office. Upstairs, three well-appointed bedrooms await, with the master bedroom featuring an en-suite bathroom for added privacy and comfort. This home is thoughtfully designed to accommodate the needs of a growing family.