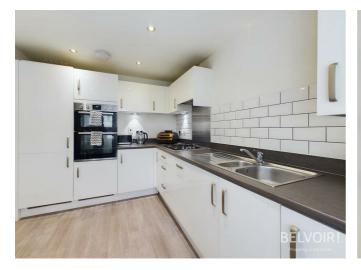

Once you step inside you will be welcomed into the hallway which offers access to the Kitchen/diner which has a range of white gloss wall and base units and comes complete with integrated appliances for convenience.