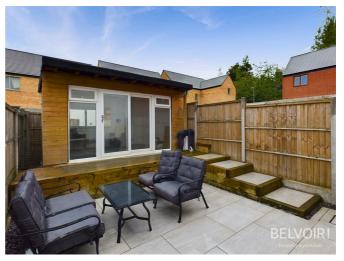

As you explore further, you'll find a convenient guest WC, ensuring practicality meets style. The spacious lounge is a true highlight, boasting a captivating panelling feature that adds a touch of sophistication. French doors open to the rear landscaped garden, creating a seamless flow between indoor and outdoor living. Here, you'll also find the delightful garden room, perfect for relaxation, entertainment or a home gym or office. Upstairs, three well-appointed bedrooms await, with the master bedroom featuring an en-suite bathroom for added privacy and comfort. This home is thoughtfully designed to accommodate the needs of a growing family.

### Call: 01952 248000

Bedroom Two 10'2" x 8'5"

Garden Room 8'10" x 12'10"

Bedroom Three 10'2" x 6'5"

Rear Garden

Parking