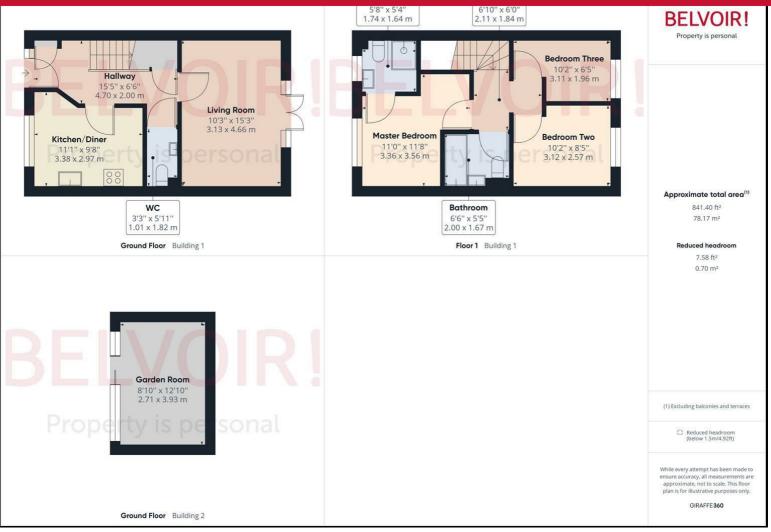

Once you step inside you will be welcomed into the hallway which offers access to the Kitchen/diner which has a range of white gloss wall and base units and comes complete with integrated appliances for convenience.

As you explore further, you'll find a convenient guest WC, ensuring practicality meets style. The spacious lounge is a true highlight, boasting a captivating panelling feature that adds a touch of sophistication. French doors open to the rear landscaped garden, creating a seamless flow between indoor and outdoor living. Here, you'll also find the delightful garden room, perfect for relaxation, entertainment or a home gym or office. Upstairs, three well-appointed bedrooms await, with the master bedroom featuring an en-suite bathroom for added privacy and comfort. This home is thoughtfully designed to accommodate the needs of a growing family.

### Call: 01952 248000

Hallway 15'5" x 6'6"

Living Room 10'3" x 15'3"

Kitchen/Diner 11'1" x 9'8"

Landing 6'11" x 6'0" Master Bedroom 11'0" x 11'8"

Bathroom 6'6" x 5'5"

### Call: 01952 248000

Bedroom Two 10'2" x 8'5"

Garden Room 8'10" x 12'10"

Bedroom Three 10'2" x 6'5"

Rear Garden

Parking