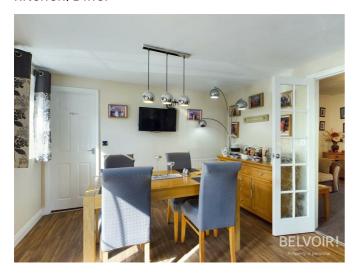

The property is located in the highly sought after and established location of Wrockwardine Wood which has access to great local amenities. The property offers flexible family accommodation, featuring large kitchen/diner with a range of wall mounted and base units with soft close doors and built in double oven and hob, fridge and dishwasher, separate utility, living room with feature media wall and patio doors opening to the garden, L shaped hallway, three good sized bedrooms and re-fitted bathroom with a beautiful free standing slipper bath and separate shower.

Kitchen 18'4" x 11'4"

Living Room 11'8" x 11'10"

Living Room

Bathroom 6'2" x 5'2"

Kitchen/Diner

Master Bedroom 18'5" x 9'8"

Master Bedroom Ensuite with Bath 5'8" x 11'1"

**Bedroom Two** 7'11" x 12'7"