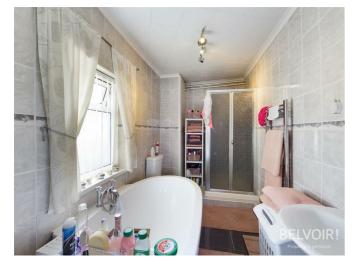

The property is located in the highly sought after and established location of Wrockwardine Wood which has access to great local amenities. The property offers flexible family accommodation, featuring large kitchen/diner with a range of wall mounted and base units with soft close doors and built in double oven and hob, fridge and dishwasher, separate utility, living room with feature media wall and patio doors opening to the garden, L shaped hallway, three good sized bedrooms and re-fitted bathroom with a beautiful free standing slipper bath and separate shower.

Kitchen 18'4" x 11'4"

Living Room 11'8" x 11'10"

Living Room

Bathroom 6'2" x 5'2"

Kitchen/Diner

Master Bedroom 18'5" x 9'8"

Master Bedroom Ensuite with Bath 5'8" x 11'1"

**Bedroom Two** 7'11" x 12'7"