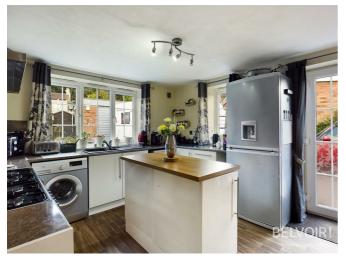

The property is located in the highly sought after and established location of Wrockwardine Wood which has access to great local amenities. The property offers flexible family accommodation, featuring large kitchen/diner with a range of wall mounted and base units with soft close doors and built in double oven and hob, fridge and dishwasher, separate utility, living room with feature media wall and patio doors opening to the garden, L shaped hallway, three good sized bedrooms and re-fitted bathroom with a beautiful free standing slipper bath and separate shower.

Kitchen 18'4" x 11'4"

Living Room 11'8" x 11'10"

Living Room

Bathroom 6'2" x 5'2"

Kitchen/Diner

Master Bedroom 18'5" x 9'8"

Master Bedroom Ensuite with Bath 5'8" x 11'1"

**Bedroom Two** 7'11" x 12'7"