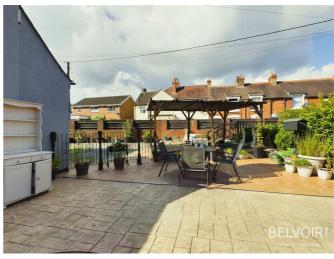

The property also benefits from driveway parking for up to several cars and also benefits from a large detached garage with working pit and electric supply.

The property also benefits from driveway parking for up to several cars and also benefits from a large detached garage with working pit and electric supply A sizeable area for for parking and a beautiful wrap around garden which is laid to lawn to the rear and has a paved area with pond.