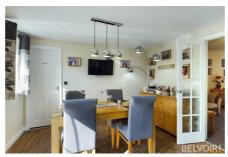

The property is located in the highly sought after and established location of Wrockwardine Wood which has access to great local amenities. The property offers flexible family accommodation, featuring large kitchen/diner with a range of wall mounted and base units with soft close doors and built in double oven and hob, fridge and dishwasher, separate utility, living room with feature media wall and patio doors opening to the garden, L shaped hallway, three good sized bedrooms and re-fitted bathroom with a beautiful free standing slipper bath and separate shower.

**Bedroom Three** 9'9" x 8'8"

Hallway 9'10" x 3'9"

2nd Living Room 8'7" x 9'2"

Garden

Garden

Garden

These particulars are issued in good faith but do not constitute representations of fact or form part of any offer or contract. The matters referred to in these particulars should be independently verified by prospective buyers or tenants. Neither Belvoir nor any of its employees or agents has any authority to make or give any representation or warranty whatever in relation to this property.