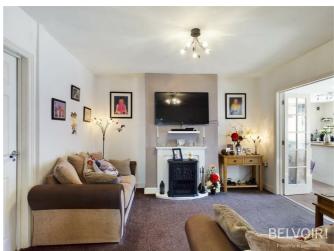

The property is located in the highly sought after and established location of Wrockwardine Wood which has access to great local amenities. The property offers flexible family accommodation, featuring large kitchen/diner with a range of wall mounted and base units with soft close doors and built in double oven and hob, fridge and dishwasher, separate utility, living room with feature media wall and patio doors opening to the garden, L shaped hallway, three good sized bedrooms and re-fitted bathroom with a beautiful free standing slipper bath and separate shower.

Kitchen 18'4" x 11'4"

Living Room 11'8" x 11'10"

Living Room

Bathroom 6'2" x 5'2"

Kitchen/Diner

Master Bedroom 18'5" x 9'8"

Master Bedroom Ensuite with Bath 5'8" x 11'1"

**Bedroom Two** 7'11" x 12'7"