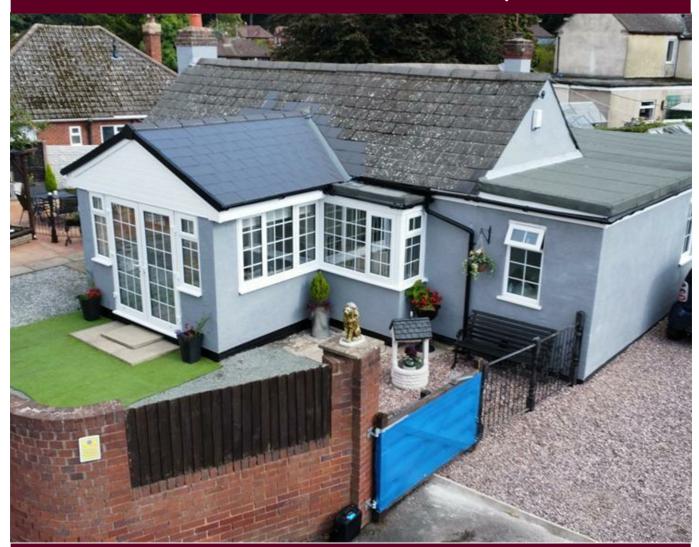

#### Lincoln Road, Wrockwardine Wood, Telford, Shropshire TF2 6LN

#### Price £380,000 Freehold

Belvoir! are pleased to present to the market this stunning and impeccably presented three bedroom detached bungalow which has been beautifully improved and presented by the current owners.

The property is located in the highly sought after and established location of Wrockwardine Wood which has access to great local amenities. The property offers flexible family accommodation, featuring large kitchen/diner with a range of wall mounted and base units with soft close doors and built in double oven and hob, fridge and dishwasher, separate utility, living room with feature media wall and patio doors opening to the garden, L shaped hallway, three good sized bedrooms and re-fitted bathroom with a beautiful free standing slipper bath and separate shower.

The property also benefits from driveway parking for up to several cars and also benefits from a large detached garage with working pit and electric supply.

The property also benefits from driveway parking for up to several cars and also benefits from a large detached garage with working pit and electric supply A sizeable area for for parking and a beautiful wrap around garden which is laid to lawn to the rear and has a paved area with pond.