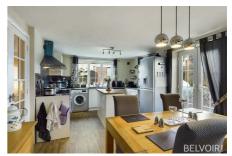

The property is located in the highly sought after and established location of Wrockwardine Wood which has access to great local amenities. The property offers flexible family accommodation, featuring large kitchen/diner with a range of wall mounted and base units with soft close doors and built in double oven and hob, fridge and dishwasher, separate utility, living room with feature media wall and patio doors opening to the garden, L shaped hallway, three good sized bedrooms and re-fitted bathroom with a beautiful free standing slipper bath and separate shower.

Kitchen 18'4" x 11'4"

Living Room 11'8" x 11'10"

Living Room

Bathroom 6'2" x 5'2"

Kitchen/Diner

Master Bedroom 18'5" x 9'8"

Master Bedroom Ensuite with Bath 5'8" x 11'1"

**Bedroom Two** 7'11" x 12'7"