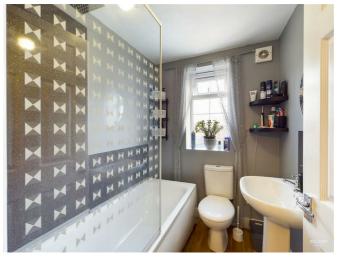

Kitchen 18'4" x 11'4"

Living Room 11'8" x 11'10"

Living Room

Bathroom 6'2" x 5'2"

Kitchen/Diner

Master Bedroom 18'5" x 9'8"

Master Bedroom Ensuite with Bath 5'8" x 11'1"

**Bedroom Two** 7'11" x 12'7"