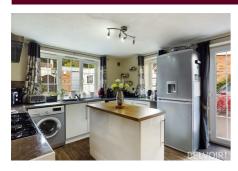

The property is located in the highly sought after and established location of Wrockwardine Wood which has access to great local amenities. The property offers flexible family accommodation, featuring large kitchen/diner with a range of wall mounted and base units with soft close doors and built in double oven and hob, fridge and dishwasher, separate utility, living room with feature media wall and patio doors opening to the garden, L shaped hallway, three good sized bedrooms and re-fitted bathroom with a beautiful free standing slipper bath and separate shower.

Kitchen 18'4" x 11'4"

Living Room 11'8" x 11'10"

Living Room

Bathroom 6'2" x 5'2"

Kitchen/Diner

Master Bedroom 18'5" x 9'8"

Master Bedroom Ensuite with Bath 5'8" x 11'1"

**Bedroom Two** 7'11" x 12'7"