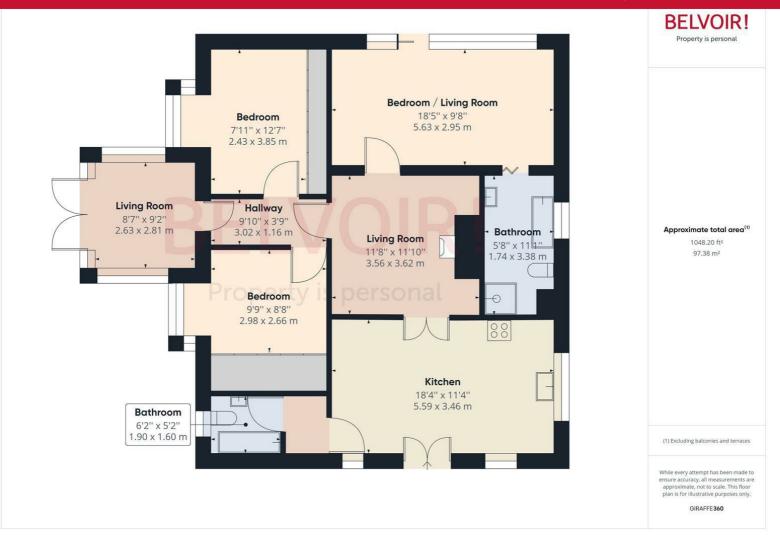

Kitchen 18'4" x 11'4"

Living Room 11'8" x 11'10"

Living Room

Bathroom 6'2" x 5'2"

Kitchen/Diner

Master Bedroom 18'5" x 9'8"

Master Bedroom Ensuite with Bath 5'8" x 11'1"

**Bedroom Two** 7'11" x 12'7"

**Bedroom Three** 9'9" x 8'8"

Hallway 9'10" x 3'9"

2nd Living Room 8'7" x 9'2"

Garden

Garden

Garden

These particulars are issued in good faith but do not constitute representations of fact or form part of any offer or contract. The matters referred to in these particulars should be independently verified by prospective buyers or tenants. Neither Belvoir nor any of its employees or agents has any authority to make or give any representation or warranty whatever in relation to this property.