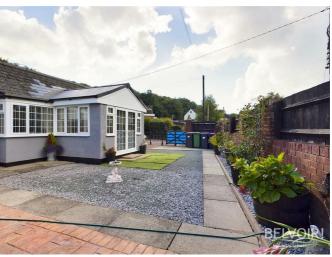

The property also benefits from driveway parking for up to several cars and also benefits from a large detached garage with working pit and electric supply.

The property also benefits from driveway parking for up to several cars and also benefits from a large detached garage with working pit and electric supply A sizeable area for for parking and a beautiful wrap around garden which is laid to lawn to the rear and has a paved area with pond.