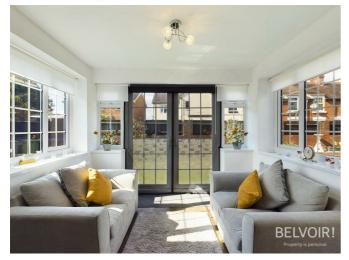

The property is located in the highly sought after and established location of Wrockwardine Wood which has access to great local amenities. The property offers flexible family accommodation, featuring large kitchen/diner with a range of wall mounted and base units with soft close doors and built in double oven and hob, fridge and dishwasher, separate utility, living room with feature media wall and patio doors opening to the garden, L shaped hallway, three good sized bedrooms and re-fitted bathroom with a beautiful free standing slipper bath and separate shower.

**Bedroom Three** 9'9" x 8'8"

Hallway 9'10" x 3'9"

2nd Living Room 8'7" x 9'2"

Garden

Garden

Garden

These particulars are issued in good faith but do not constitute representations of fact or form part of any offer or contract. The matters referred to in these particulars should be independently verified by prospective buyers or tenants. Neither Belvoir nor any of its employees or agents has any authority to make or give any representation or warranty whatever in relation to this property.