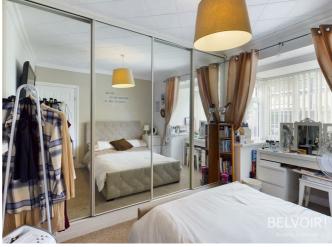

Kitchen 18'4" x 11'4"

Living Room 11'8" x 11'10"

Living Room

Bathroom 6'2" x 5'2"

Kitchen/Diner

Master Bedroom 18'5" x 9'8"

Master Bedroom Ensuite with Bath 5'8" x 11'1"

**Bedroom Two** 7'11" x 12'7"