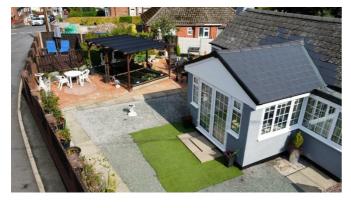

The property is located in the highly sought after and established location of Wrockwardine Wood which has access to great local amenities. The property offers flexible family accommodation, featuring large kitchen/diner with a range of wall mounted and base units with soft close doors and built in double oven and hob, fridge and dishwasher, separate utility, living room with feature media wall and patio doors opening to the garden, L shaped hallway, three good sized bedrooms and re-fitted bathroom with a beautiful free standing slipper bath and separate shower.

The property also benefits from driveway parking for up to several cars and also benefits from a large detached garage with working pit and electric supply.

The property also benefits from driveway parking for up to several cars and also benefits from a large detached garage with working pit and electric supply A sizeable area for for parking and a beautiful wrap around garden which is laid to lawn to the rear and has a paved area with pond.